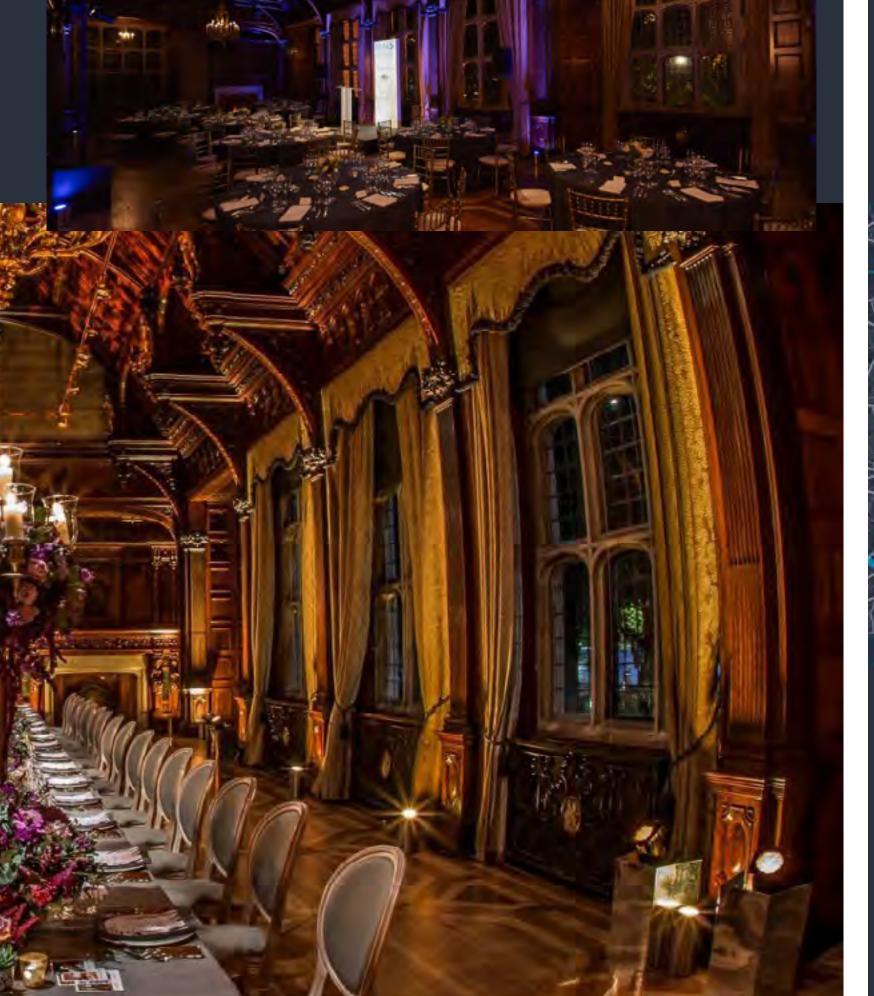

## TWO TEMPLE PLACE

This neo-Gothic mansion from 1895 overlooks the Thames and used to belong to the richest man in America. The venue hire is surrounded by stained-glass windows, wood paneling and marble flooring. The money that is made by this venue goes straight back to charity.

#### CAPACITY

#### LOCATION

Few minutes from the City (overlooking Thames)

Two Temple Place, London WC2R 3BD