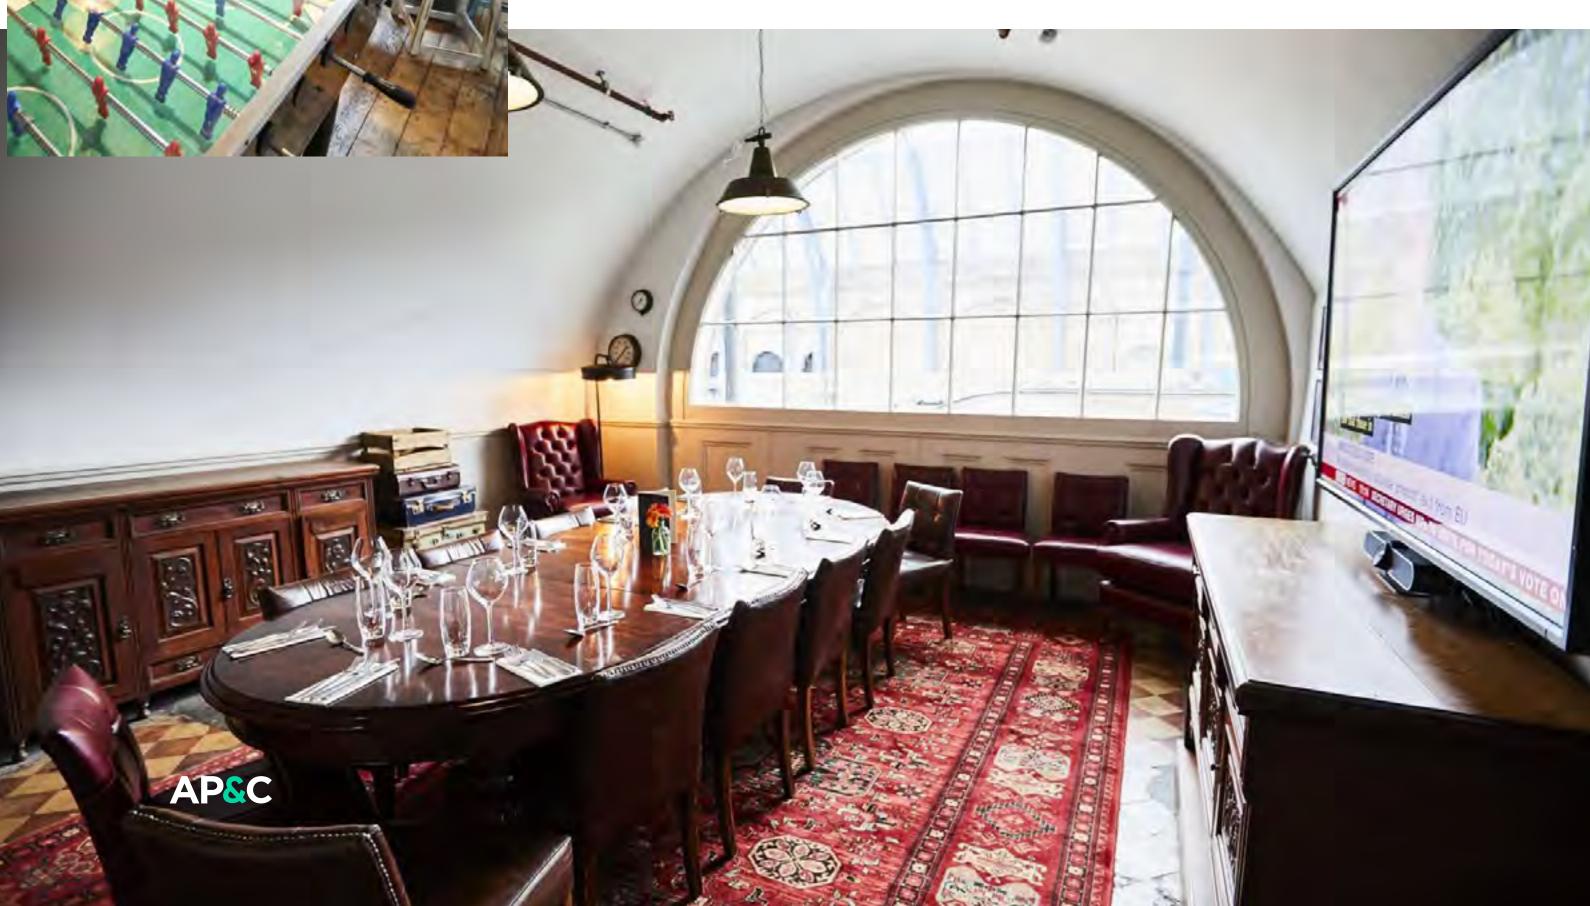

## THE NED

Located in the City, each one of the meeting spaces boasts period features including walnut panelling and vintage chandeliers, as well as domed windows with natural light. They offer set menus dependent on the event and a variety of cocktails and nibbles.

#### CAPACITY

0 1,500

10-30 GUESTS

#### LOCATION

City of London
27 Poultry, London, EC2R 8AJ