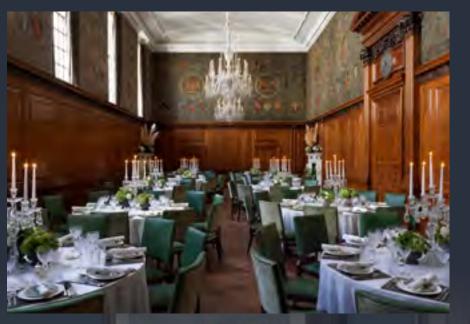

## THE NED

Located in the City, each one of the meeting spaces boasts period features including walnut panelling and vintage chandeliers, as well as domed windows with natural light. They offer set menus dependent on the event and a variety of cocktails and nibbles.

#### CAPACITY

0 1,500

10-30 GUESTS

#### LOCATION

City of London
27 Poultry, London, EC2R 8AJ