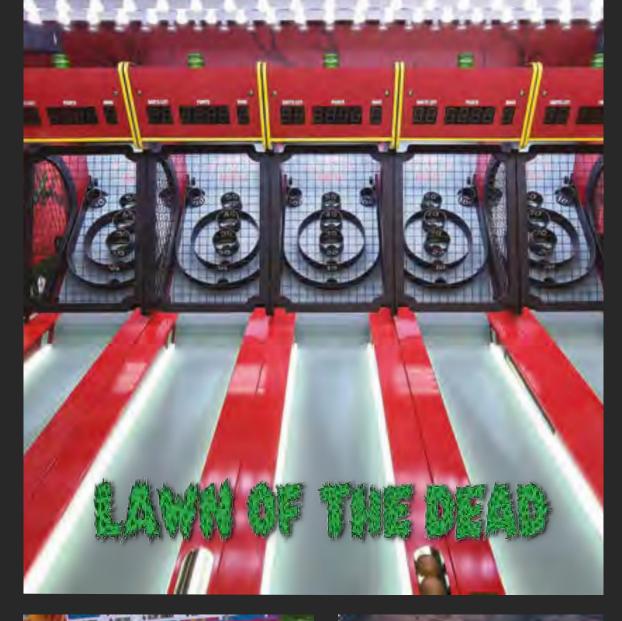

# FAIRGAME

A brand new concept, Fairgame brings all the sights, sounds and nonstop fun. Their cutting-edge technology gives iconic games a new twist from Roll-A-Ball Derby, Skeeball, Shoot the Clown, and Whac-A-Mole. They also provide typical fairground food stalls which are suitable for all dietary requirements. There is a variety of drinks for this adult-only setting, which includes prosecco-infused candyfloss.

### CAPACITY

0 1,500

600
GUESTS

### LOCATION

### Canary Wharf

25 - 35 Fisherman's Walk, Canary Wharf, London, E14 4DH