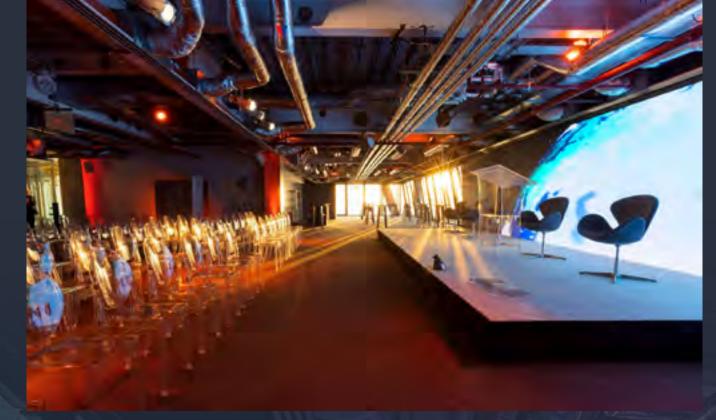

## THE STEEL YARD - CANNON

The venue is made of up of two stunning Victorian railway arches, a reception bar, the main hall, and a mezzanine level and is a perfect venue to host live streaming and hybrid events, product launches, fashion shows, award ceremonies and dinners – and a whole host of others. They can make your event a resounding success with incredibly fast internet connections, in-house lighting, AV, and sound equipment.

#### CAPACITY

450 GUESTS

#### LOCATION

The City, East London

The Steel Yard Nightclub, Allhallows Ln, EC4R 3UE