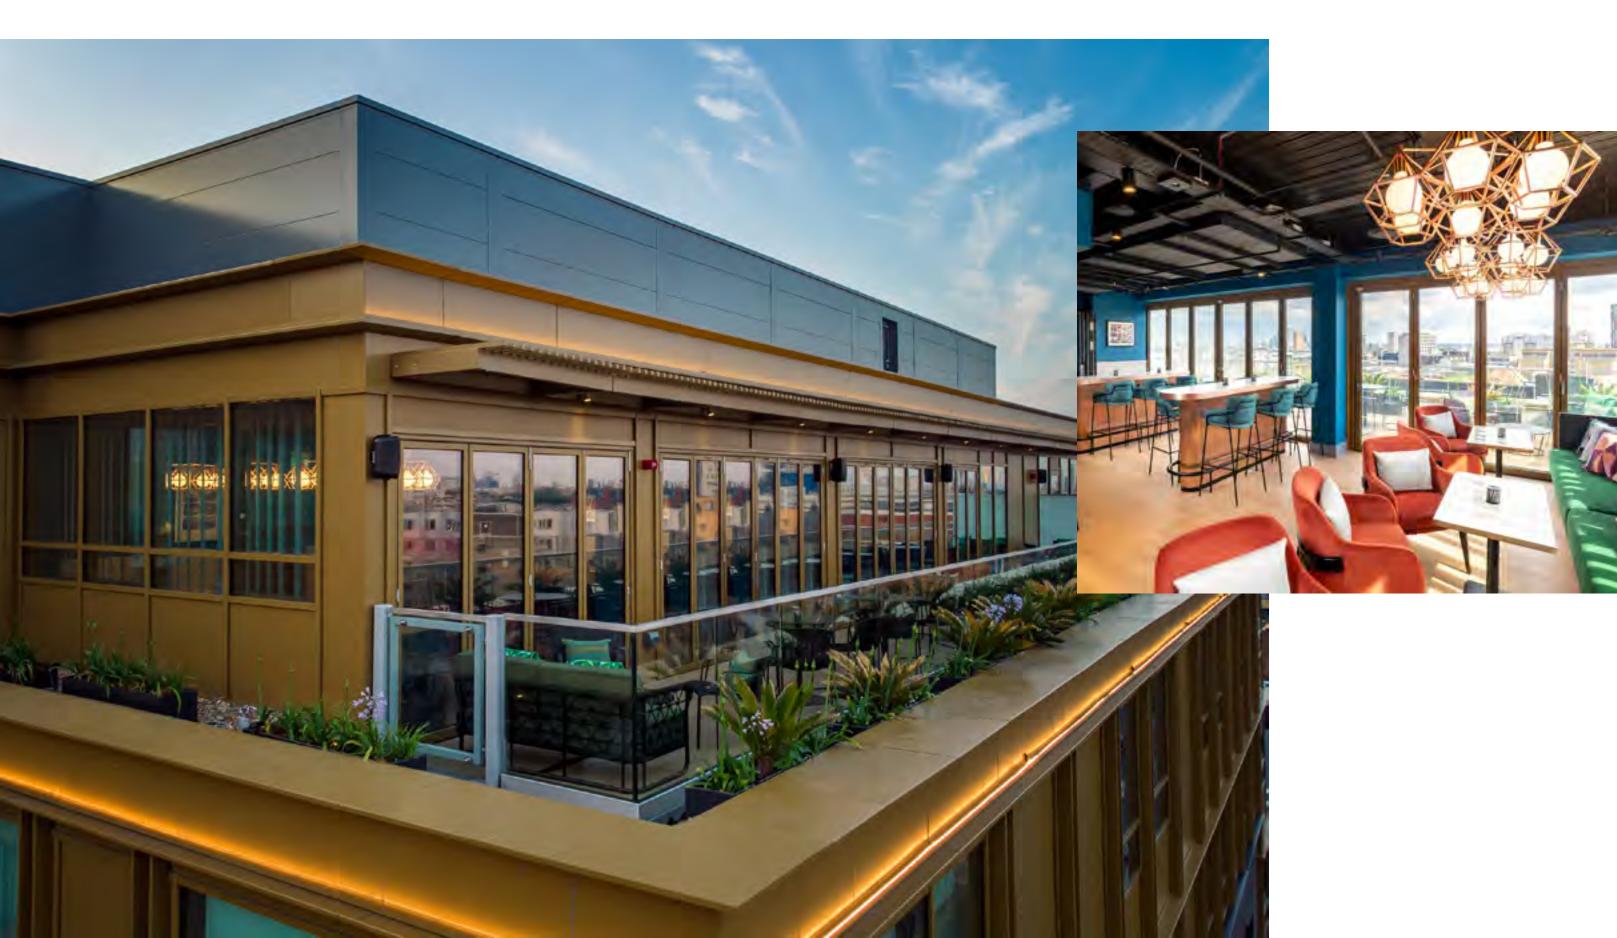

## WAGTAIL ROOFTOP BAR AND RESTAURANT

This 1920's building has a rooftop terrace bar and an exclusive dining room in the cupola crowning the building. IT is split across two floors and offers 360 degree views of iconic London landmarks, such as Tower Bridge, St Paul's Cathedral, the Shard, the Gherkin and the Walkie Talkie. Sustainability is at the forefront of this venues thoughts when it comes to food and drinks.

### CAPACITY

0 1,500

8 GUESTS

#### LOCATION

Central London, close to the City, Westminster and Southbank.
68 King William Street, London, EC4N 7HR