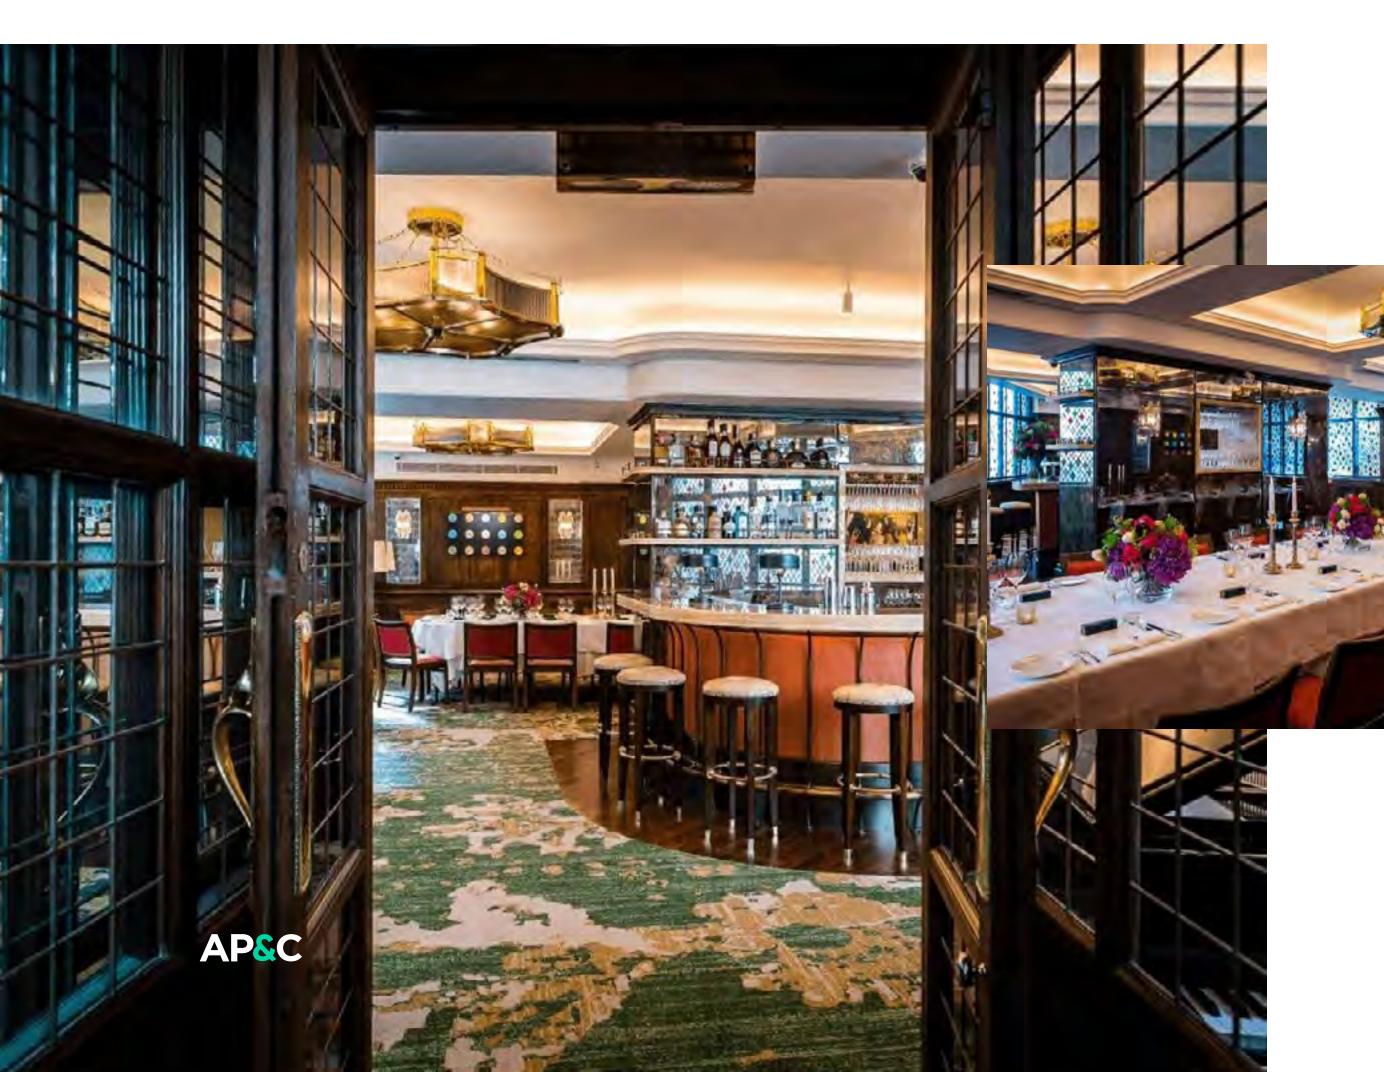

## THE NED

Located in the City, each one of the meeting spaces boasts period features including walnut panelling and vintage chandeliers, as well as domed windows with natural light. They offer set menus dependent on the event and a variety of cocktails and nibbles.

#### CAPACITY

0 1,500

10-30 GUESTS

#### LOCATION

City of London
27 Poultry, London, EC2R 8AJ