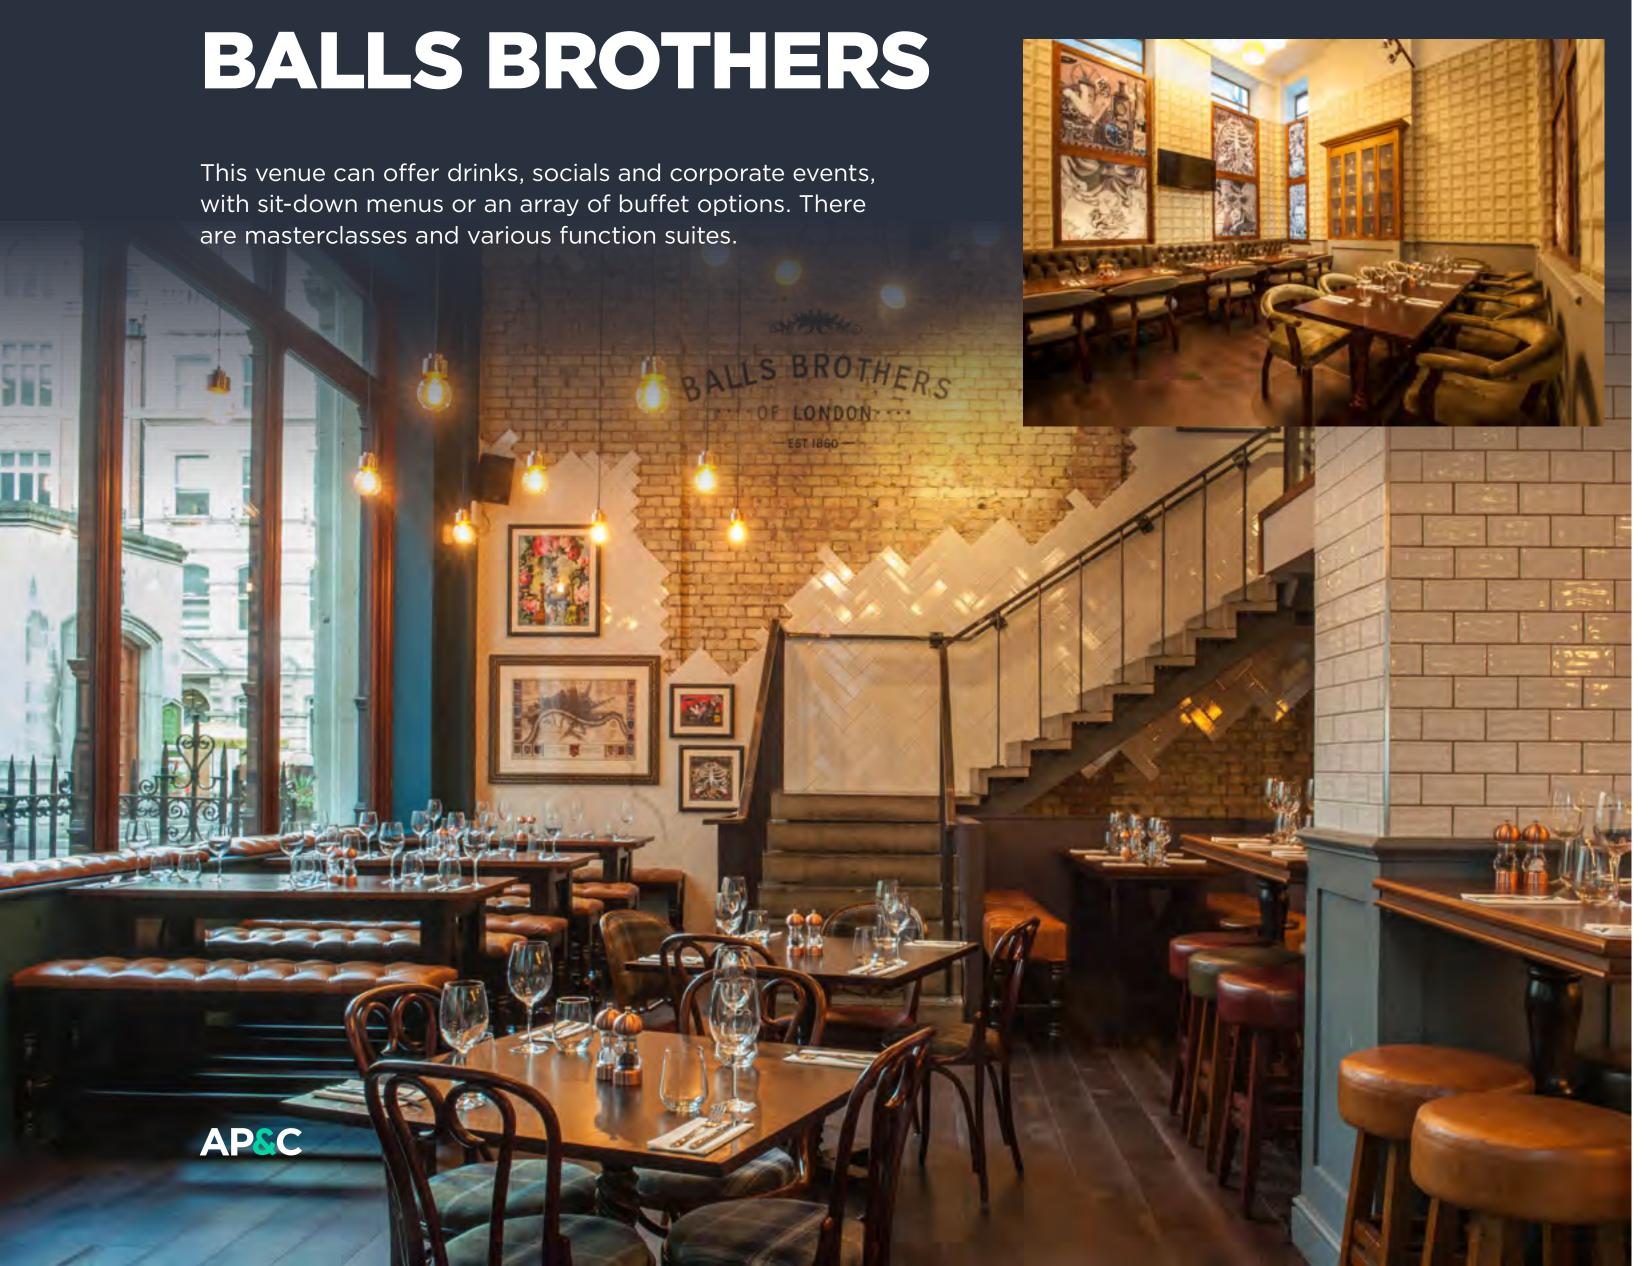

### CAPACITY

0

1,500

190 GUESTS

#### LOCATION



Granary Square, King's Cross

3 Granary Square, London N1C 4BH



#### CAPACITY

0 4-200 GUESTS

#### LOCATION



City of London 27 Poultry, London, EC2R 8AJ

Original 18th-Century architecture and contemporary

# LONDON SYMPHONY ORCHESTRA ST LUKE'S



#### CAPACITY



#### LOCATION



Near Old Street / Barbican tube stations 161 Old St, London EC1V 9NG

# THE MANDRAKE

This hotel has outdoor and indoor space for hire. In the basement is a theatre with state-of-the-art sound system.



#### CAPACITY



#### LOCATION



Few minutes from the City (overlooking Thames) 20-21 Newman Street, London, W1T 1PG

View venue

**AP&C** 

# THE FOLLY



#### CAPACITY



#### LOCATION



Few minutes from the City (overlooking Thames)
London, EC3V OBT



#### CAPACITY



#### LOCATION



Bank, Monument, Liverpool Street, Bond Street and Chancery Lane 10-11 Austin Friars, EC2N 2HG | Minster Court, Mincing Lane, EC3R 7PP

# THE SAVOY

This venue is rich in history and glamour and has great experience with hosting events. They offer private dining experiences, with personal service of afternoon tea, lunch or dinner in one of their many private rooms.



#### CAPACITY

0 1,500

700 GUESTS

#### LOCATION



Covent Garden

The Strand, London WC2R OEZ



# THE COCKTAIL CLUB

Takeover the venue for an day/evening, there are beer and cocktail packages, with happy hour drinks. Cocktail masterclasses available.



#### CAPACITY

10-100 GUESTS

#### LOCATION



Clapham, Liverpool Street, Old Street, Shoreditch and Oxford Circus
182 Clapham High St,