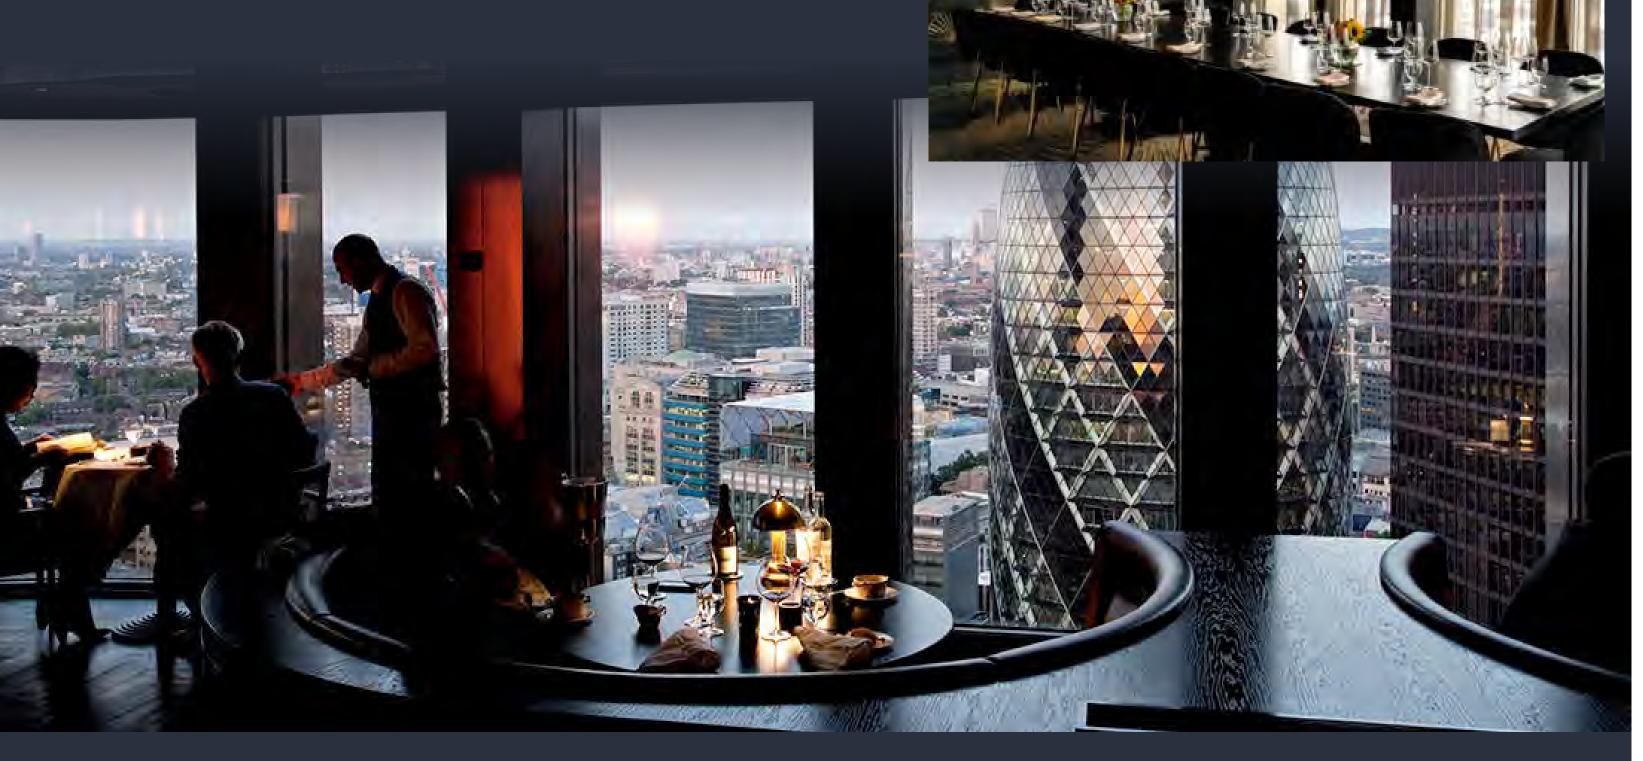

## THE GHERKIN

This iconic London building offers panoramic views across the city. There are spaces available for small meetings, conferences, private dining and drinks receptions.

#### CAPACITY

0 1,500

18-20 GUESTS

#### LOCATION

City of London

The Gherkin, 30 St Mary Axe, London EC3A 8BF