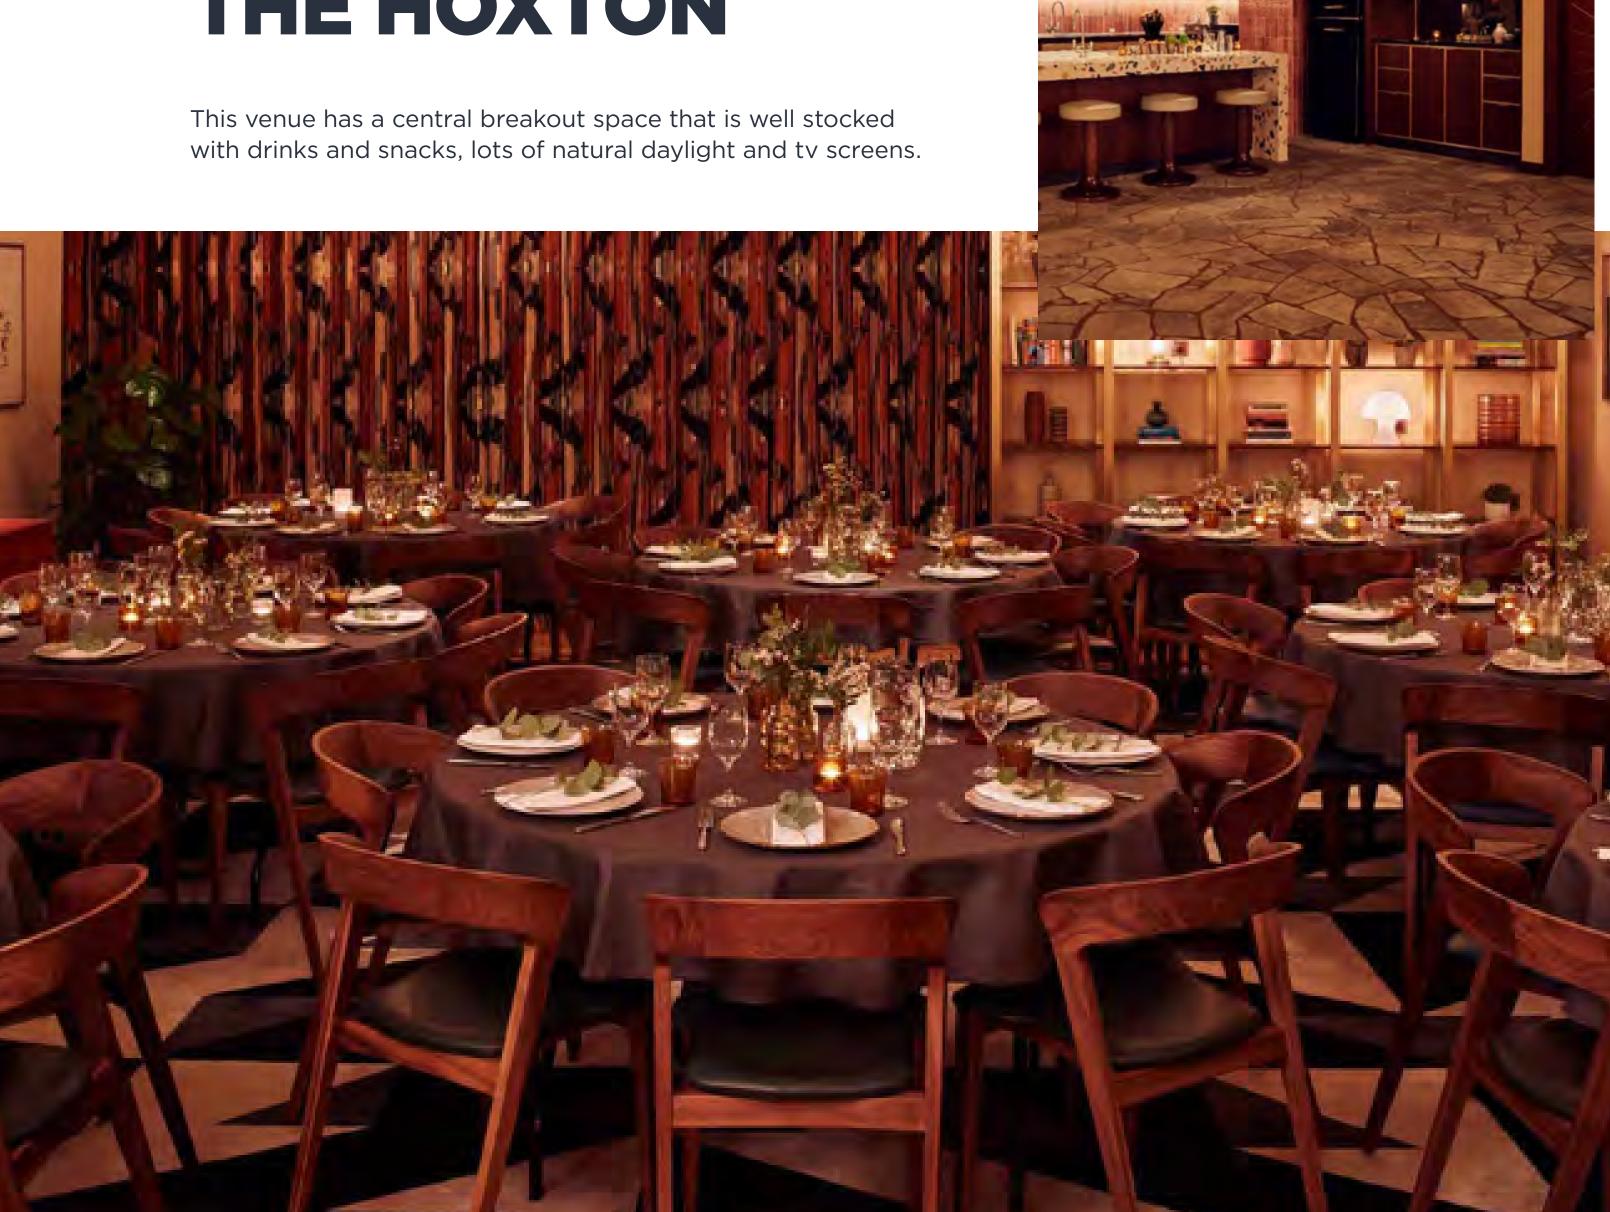

# PAN PANCIFIC

This venue has a central breakout space that is well stocked with drinks and snacks, lots of natural daylight and tv screens.

# THE HOXTON