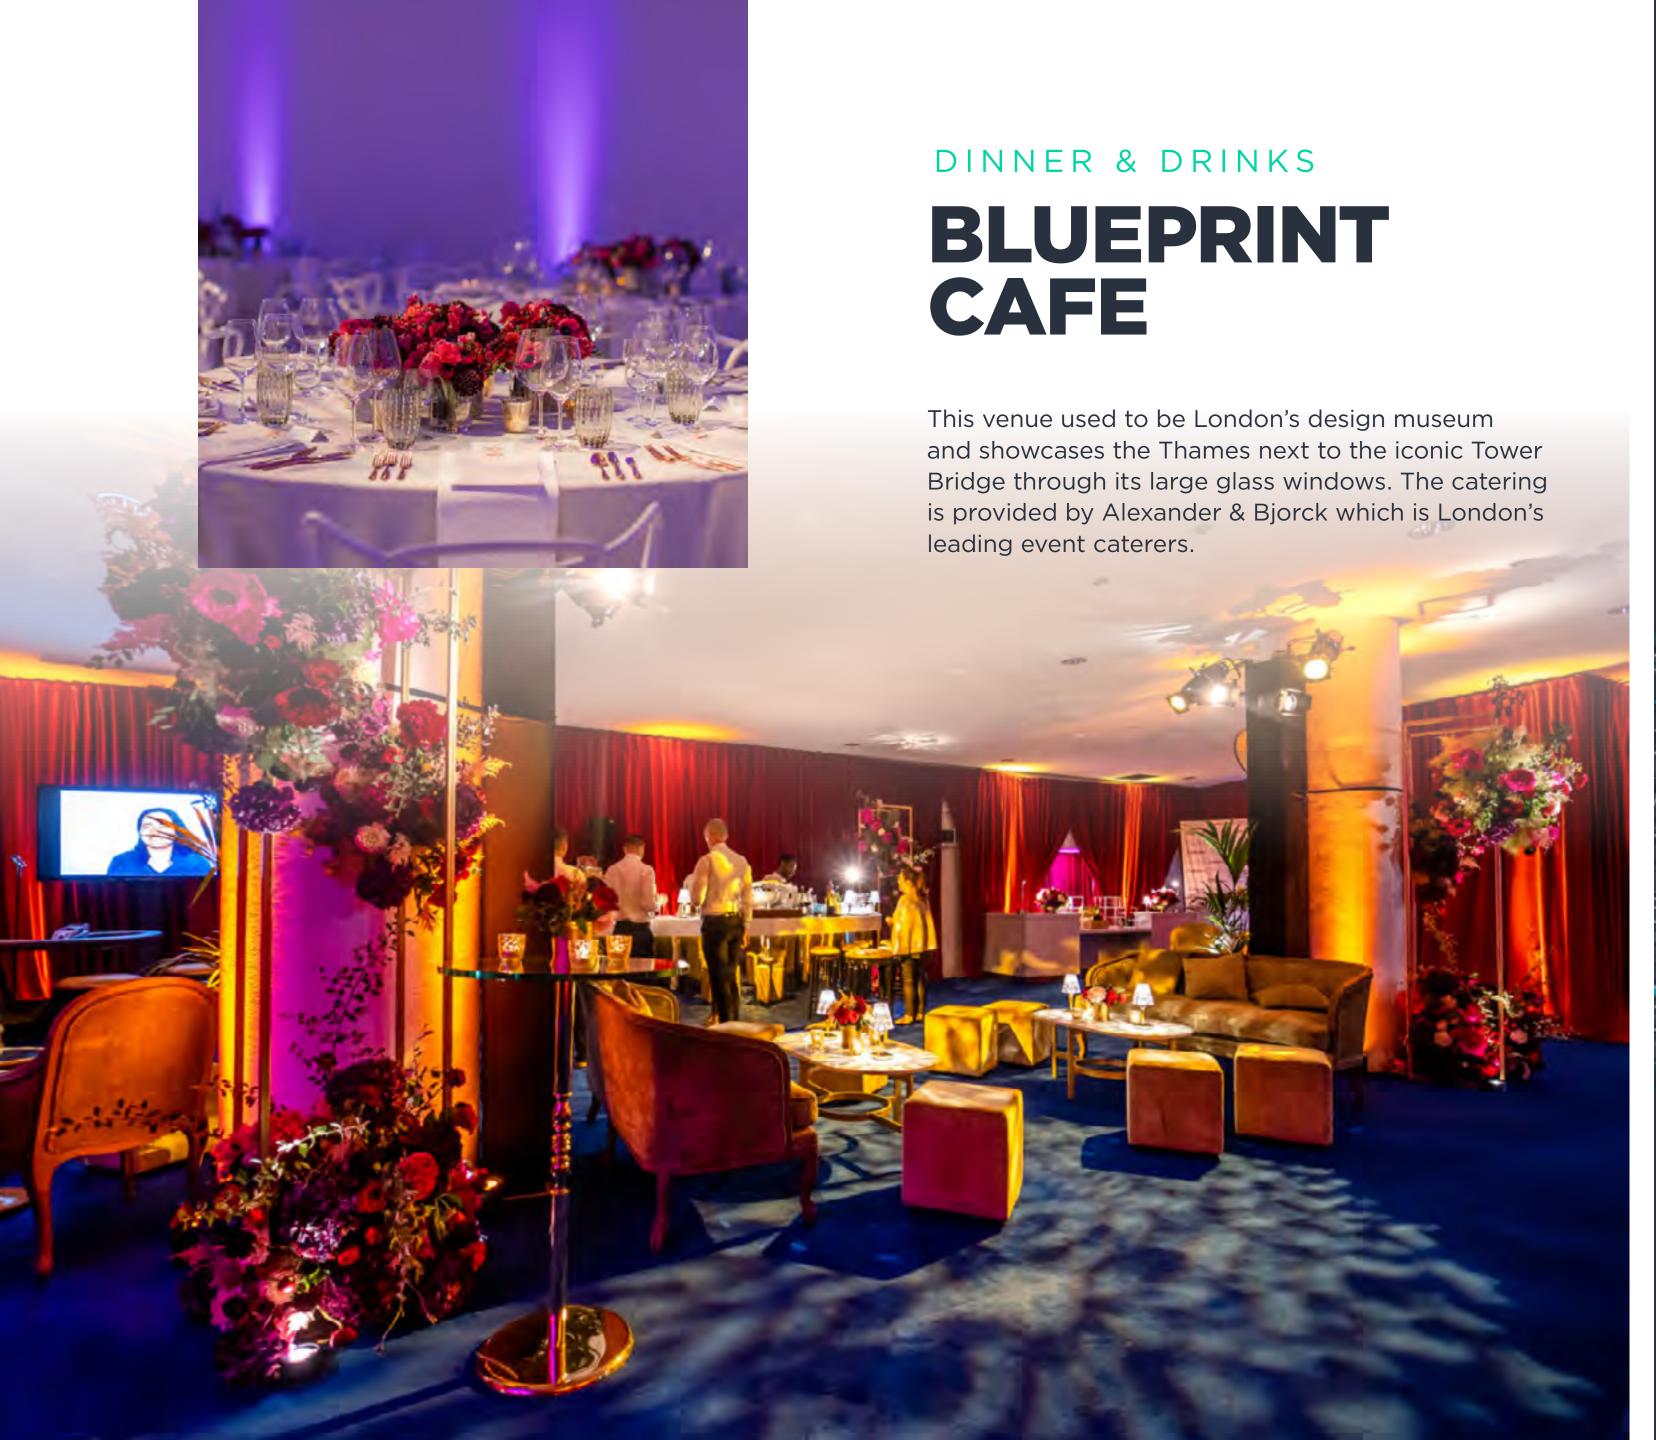

## ICE TANK

An adaptable black space canvas with great branding opportunity, with a large skylight and a fully functioning catering kitchen