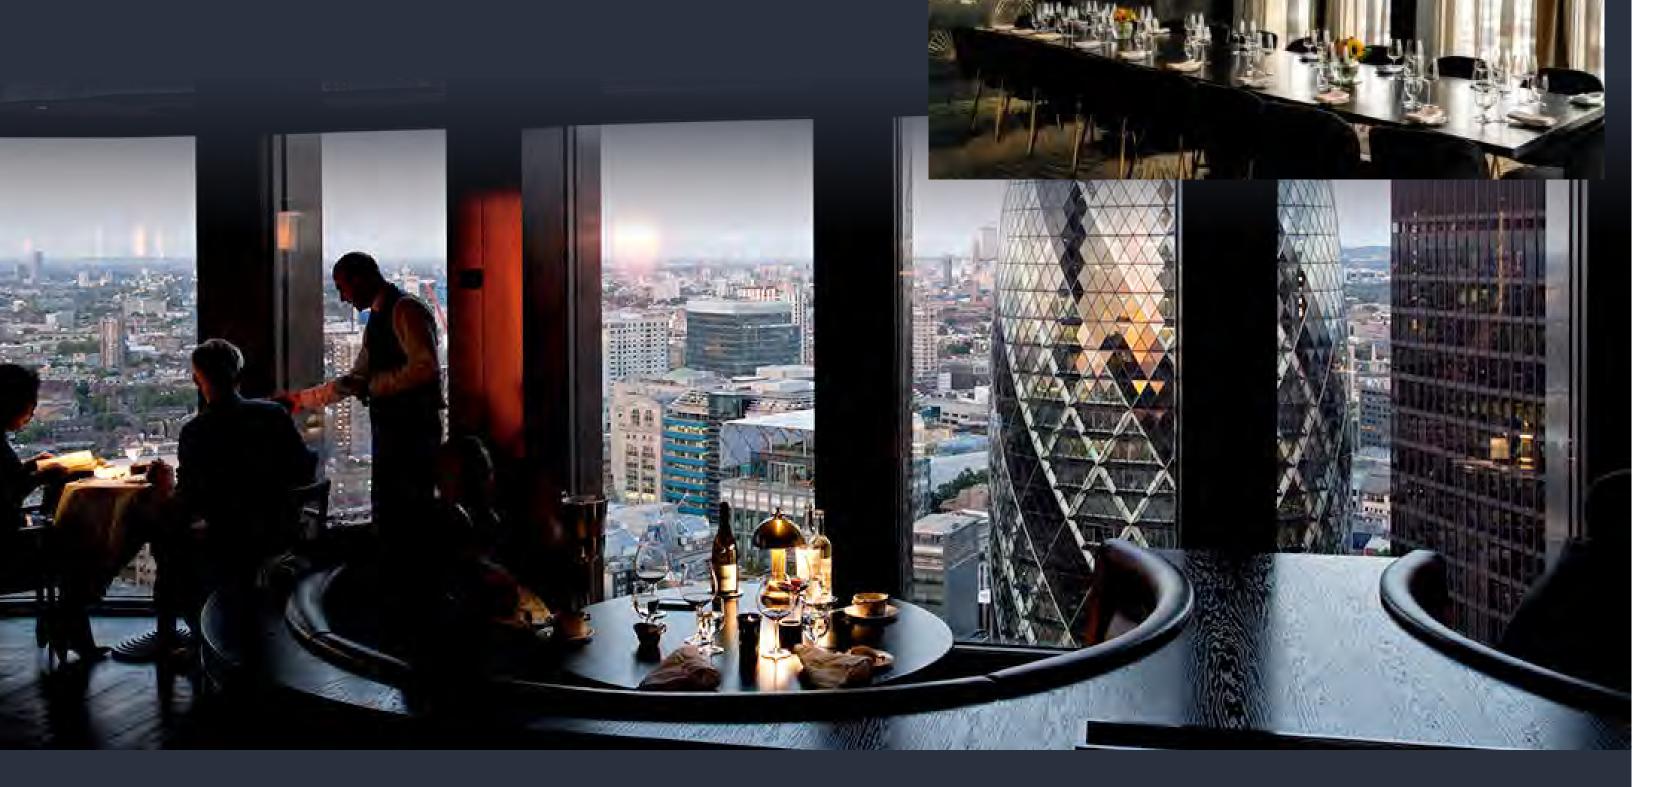

## THE GHERKIN

This iconic London building offers panoramic views across the city. There are spaces available for small meetings, conferences, private dining and drinks receptions.

#### CAPACITY

0 1,500

18-20 GUESTS

#### LOCATION

City of London

The Gherkin, 30 St Mary Axe, London EC3A 8BF