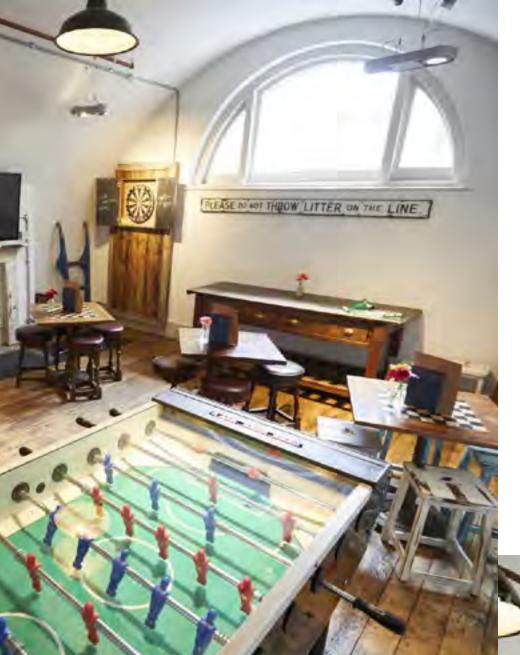

## THE JOINER ON WORSHIP

This venue has a variety of quirky, relaxed and formal spaces. They offer canapés and cocktails and have hosted a range of events such as pub quizzes, cocktail masterclasses, wine tastings and meetings.