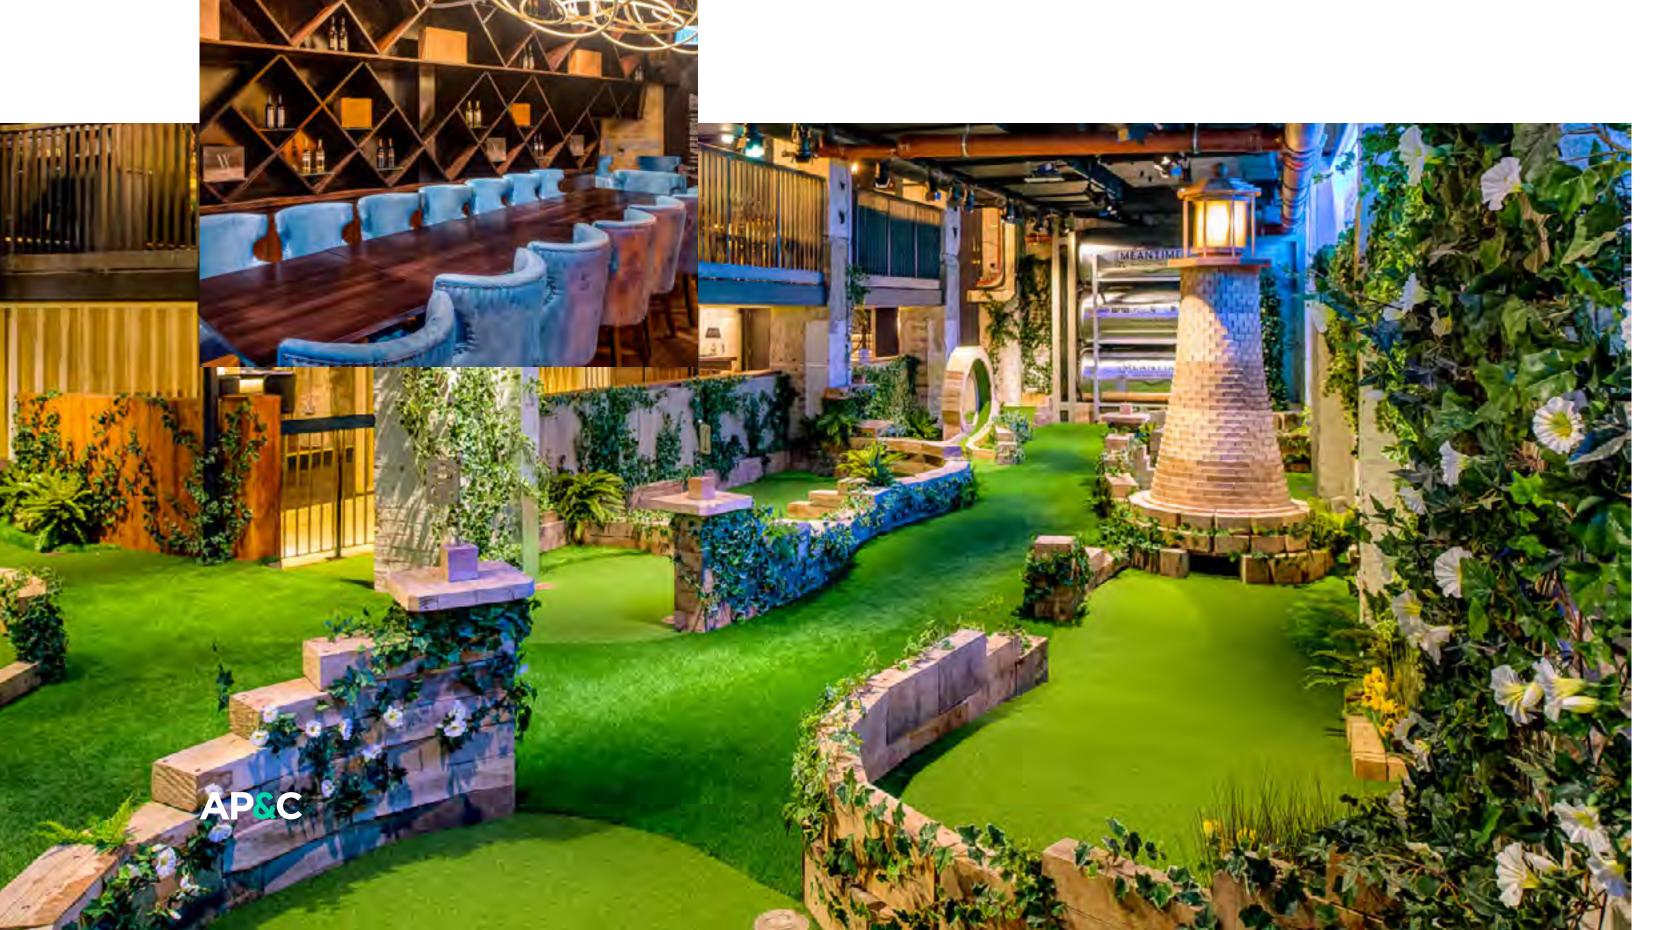

# **SWINGERS**

Crazy golf venue that provides cocktails and drinks. They offer packages for food and drinks included in the price of taking part in crazy golf. They also offer bottomless packages with house drinks.

#### CAPACITY

0 1,500 20-60 GUESTS

#### City and West End

15 John Prince's St, London W1G OAB 8 Brown's Buildings, London EC3A 8AL