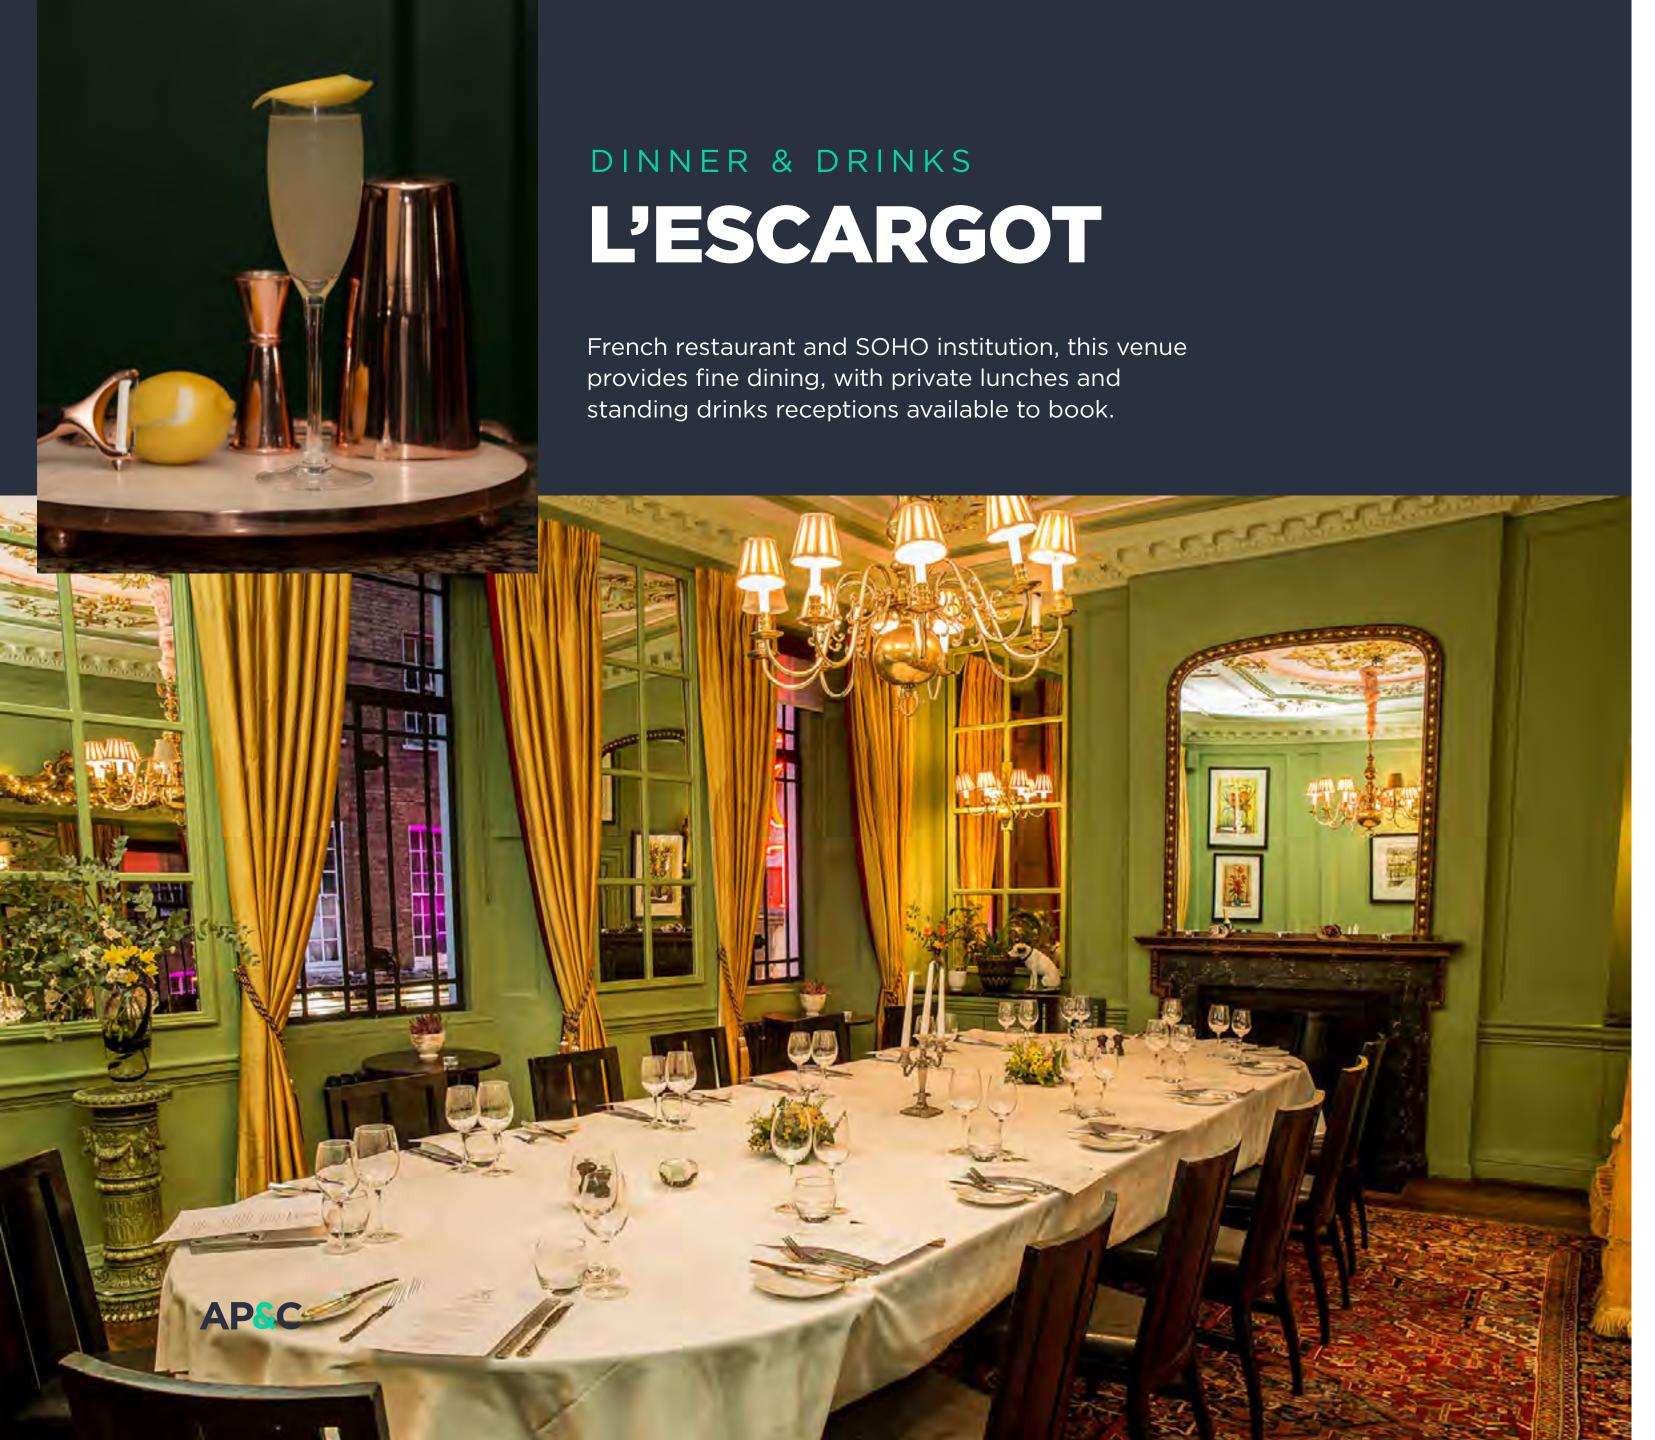

S** 

#### LOCATION



Shoreditch

15-17 Marylebone Lane, London, W1U 2NE

# THE GHERKIN



#### CAPACITY

0 1,500

18-50 GUESTS

#### LOCATION



City of London

The Gherkin, 30 St Mary Axe, London EC3A 8BF



#### CAPACITY

0 1,500

40 GUESTS

#### LOCATION



Butlers Wharf

The Gherkin, 30 St Mary Axe, London EC3A 8BF



#### CAPACITY

0 1,500

40 GUESTS

#### LOCATION



Trafalgar Square

The Parcel Yard, King's Cross, London N1C 4AH

# BLUEBIRD CHELSEA

This venue offers four private dining rooms and a new event space, food and drinks packages and entertainment on request.



#### CAPACITY

0 1,500

40 GUESTS

#### LOCATION



Chelsea

Butlers Wharf, London, SE1 2YD



#### CAPACITY

0

1,500

40 GUESTS

#### LOCATION



Near Oxford Circus

The Arber Garden, 1 Pearson Square W1W 7EY



#### CAPACITY

1,500 80 GUESTS

#### LOCATION



Soho

48 Greek St, London W1D 4EF

# THE IVY

Includes a bespoke bar and collection of contemporary art. Menus are specifically created for the event.

Complementary flowers, candles and menu cards are provided. Live music can be arranged with the piano available and a jazz band.



#### CAPACITY

0 1,500

60-100 GUESTS

#### LOCATION



West Street, London (Near Leicester Square Station)
1-5 West Street, London, WC2H 9NQ



# DUCK AND WAFFLE

On the top floor of Heron Tower, with floor to ceiling windows that overlook Olympic park, the tower of London and the gherkin. This venue offers entertainment, fresh flowers and festive décor.

#### CAPACITY

0 1,500

16-100 GUESTS

#### LOCATION



Bishopsgate

110 Bishopsgate, London EC2N 4AY

# P