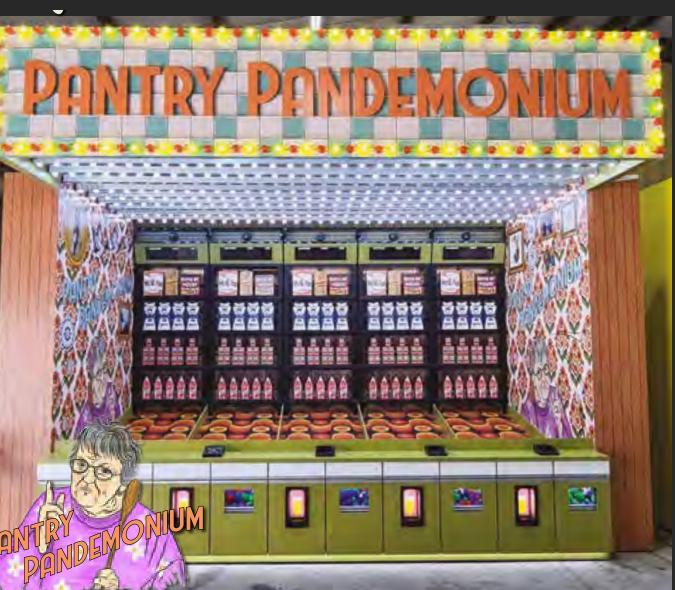

# FAIRGAME

A brand new concept, Fairgame brings all the sights, sounds and nonstop fun. Their cutting-edge technology gives iconic games a new twist from Roll-A-Ball Derby, Skeeball, Shoot the Clown, and Whac-A-Mole. They also provide typical fairground food stalls which are suitable for all dietary requirements. There is a variety of drinks for this adult-only setting, which includes prosecco-infused candyfloss.

### CAPACITY

0 1,500

600
GUESTS

### LOCATION

### Canary Wharf

25 - 35 Fisherman's Walk, Canary Wharf, London, E14 4DH