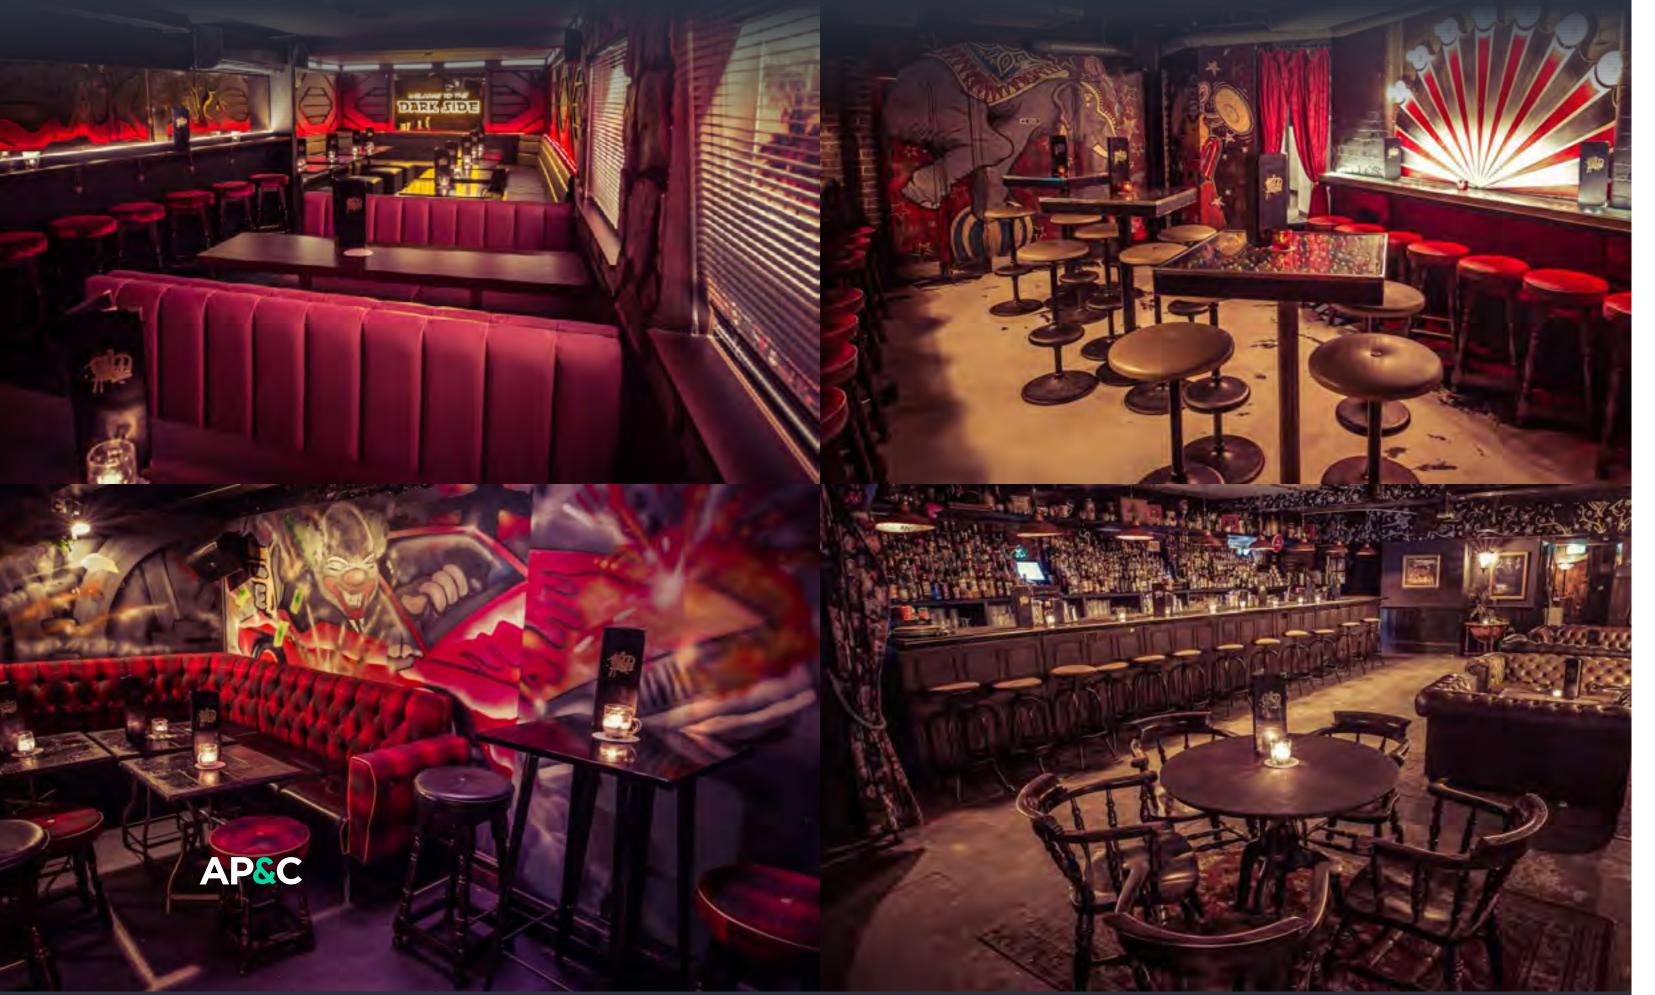

# CAHOOTS

A vintage tube carriage in an 'abandoned' tube station that comes with a captain to take you down the 'apple and pears' time machine back to the 1940's. There are black market cocktails, traditional rations for dinner. They can provide escape rooms and cocktail master classes.

#### Oxford Circus

Kingly Court, Carnaby, London W1B 5PW