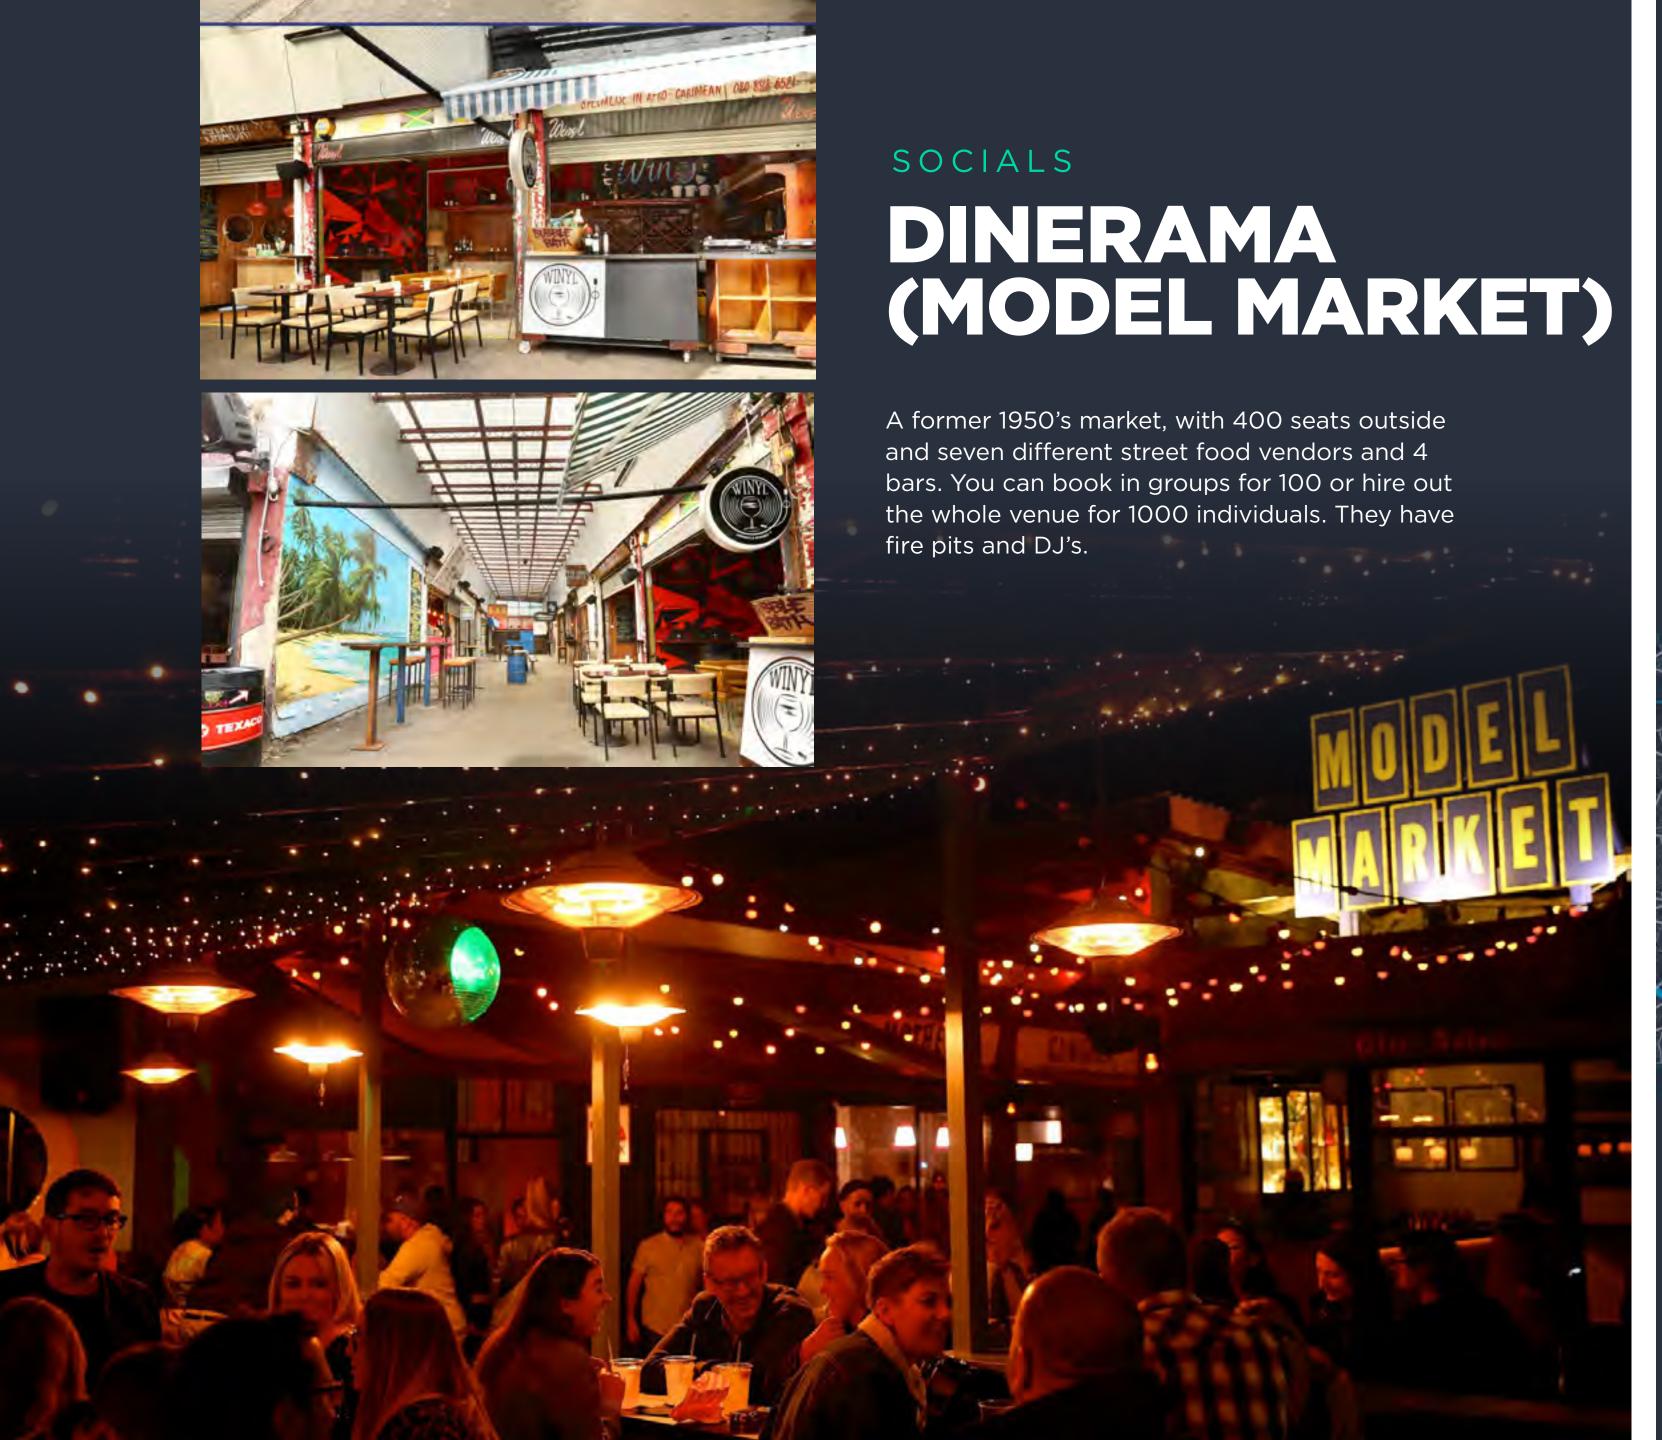

# BOUNCE

This venue is the 'home of ping pong' They use high-tech interactive game tables, beer pong and shuffleboard. They offer brunches (which can be bottomless), can play sports on the tv's. They offer theatre style meetings with packages for the social aspect afterward.

ACCUPATION OF THE PERSON OF TH

### CAPACITY

500 GUESTS

### LOCATION

### Old Street, Farringdon and Battersea

241 Old Street, London EC1V 9EY | 121 Farringdon, London EC1N 2TD Battersea Power Station, London SW8 5BN