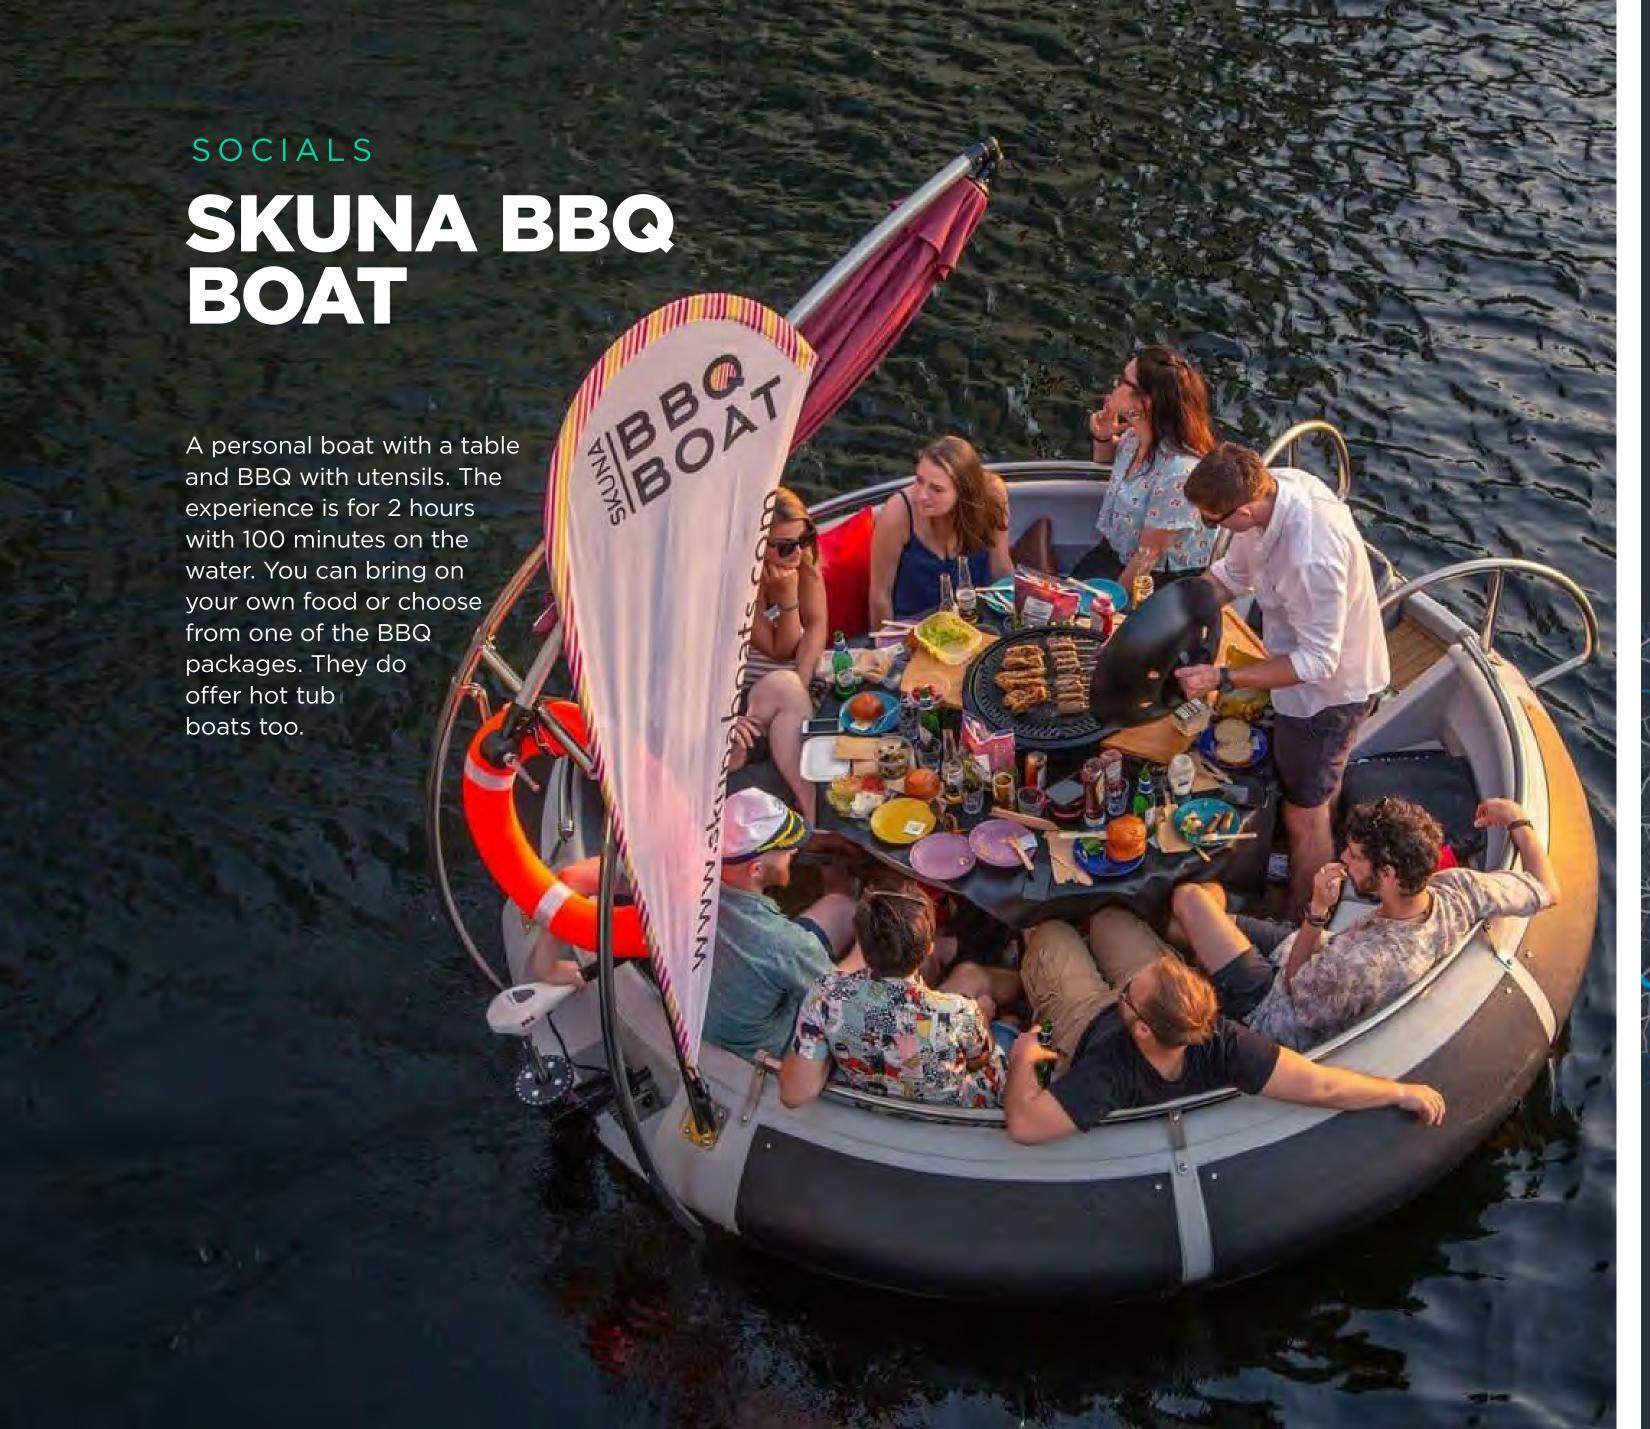

# **GRAVITY**

This venue has a multi-level gravity e-karting (UK first) and a 14-lane immersive bowling experience (UK first) and immersive game box (UK first). There is mini-golf, digital darts, shuffleboard, cocktail bar, sports bar, live music, board room, team building games and a variety of food.

### CAPACITY

0 1,500

### LOCATION

### Wandsworth

Wandsworth High St, London SW18 4TF

View venue

**AP&C** 