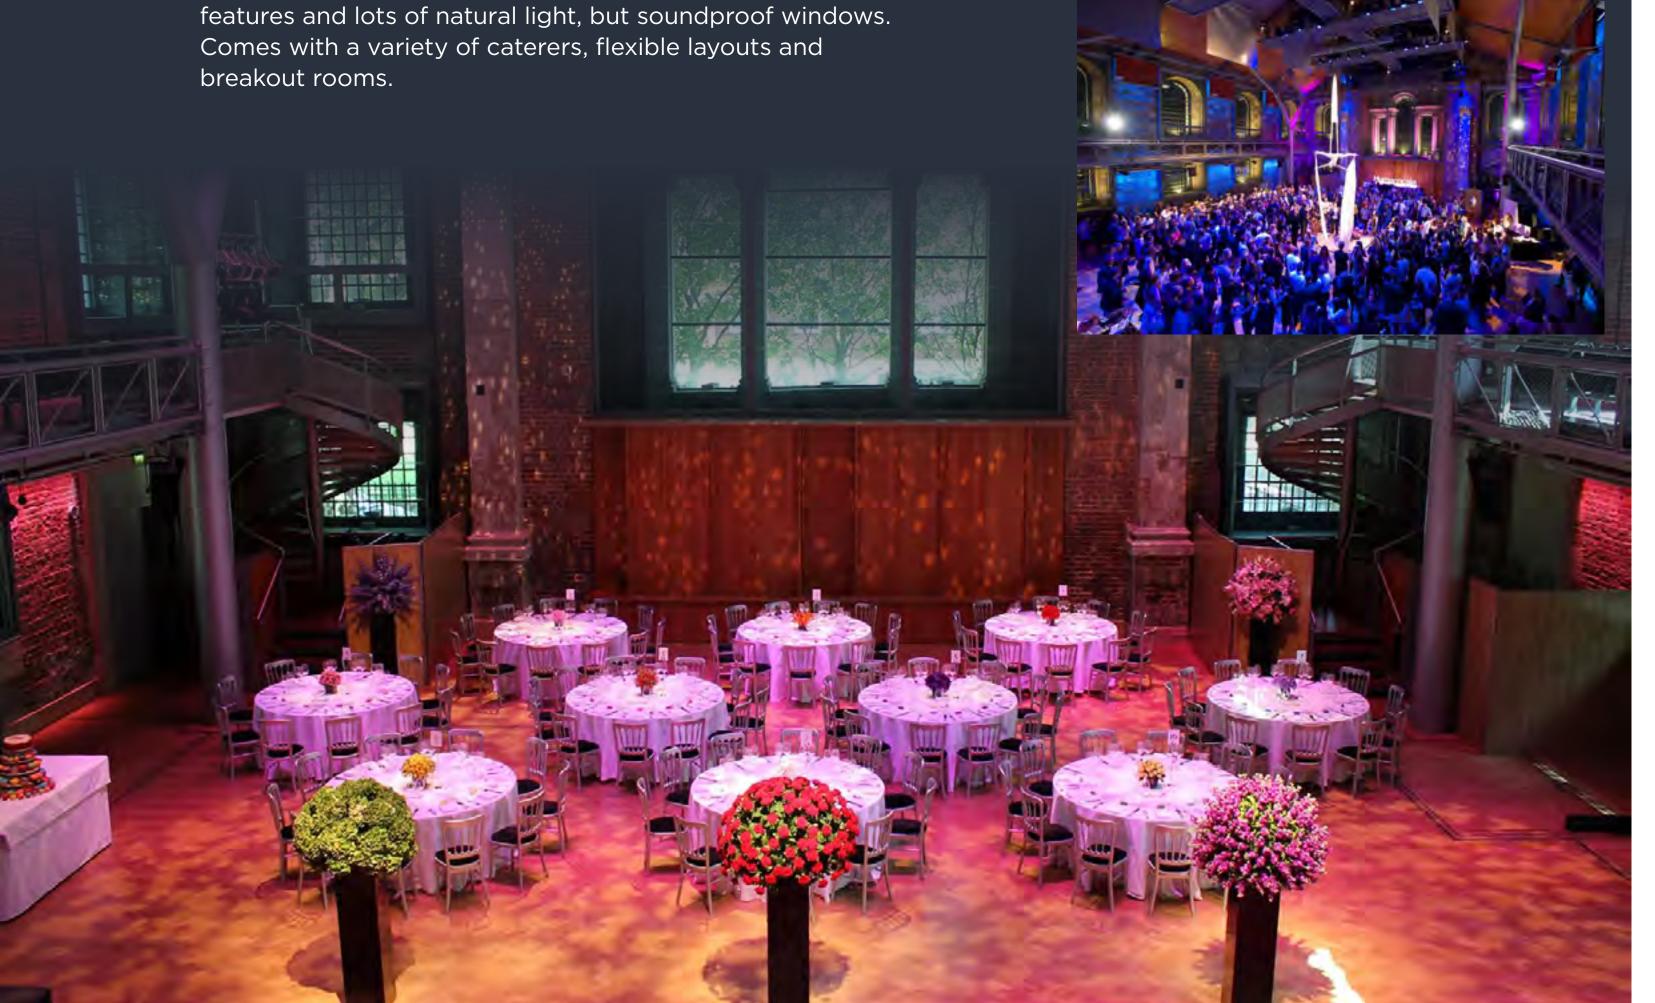

# THE LIGHTERMAN

Award-winning pub, dining room and bar, with stunning terraces, open for breakfast, lunch and dinner.

#### CAPACITY

0

1,500

190 GUESTS

#### LOCATION

Granary Square, King's Cross

3 Granary Square, London N1C 4BH