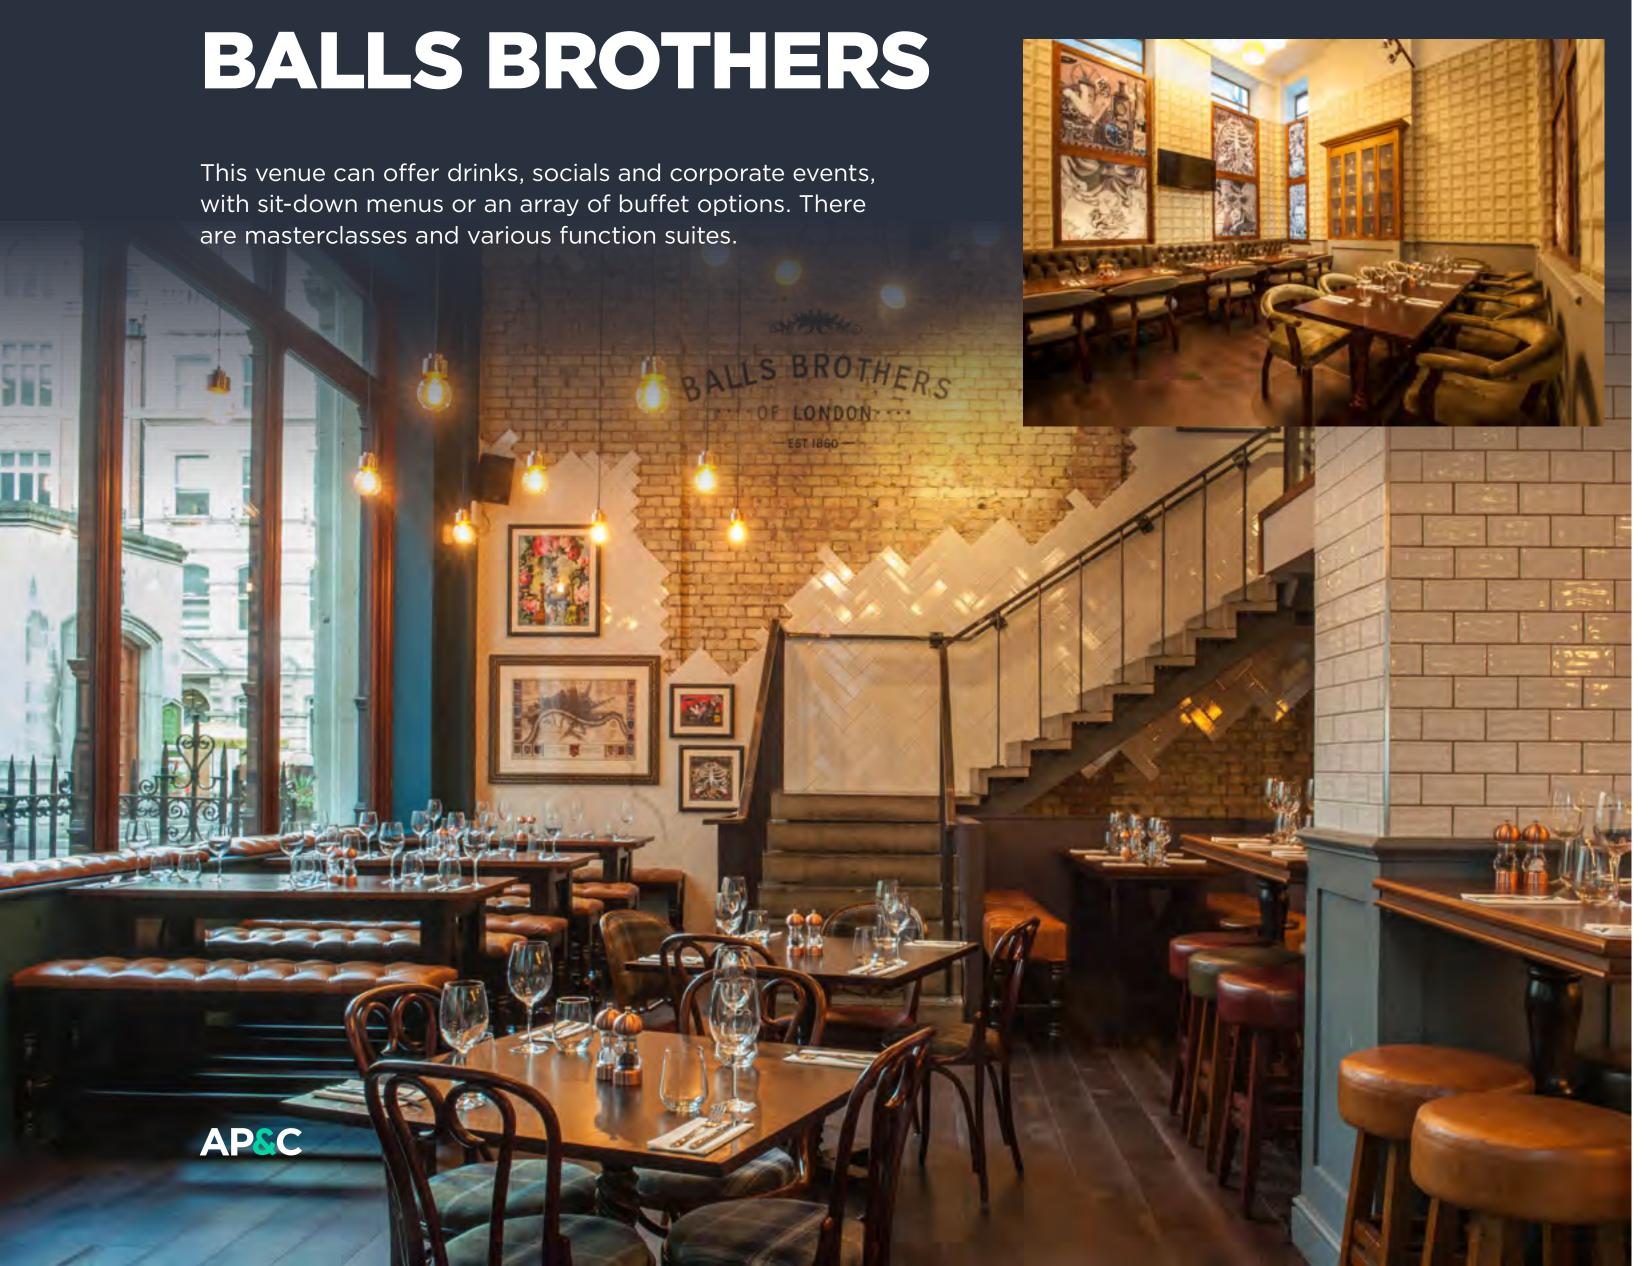

## THE NED

Located in the City, each one of the meeting spaces boasts period features including walnut panelling and vintage chandeliers, as well as domed windows with natural light. They offer set menus dependent on the event and a variety of cocktails and nibbles.