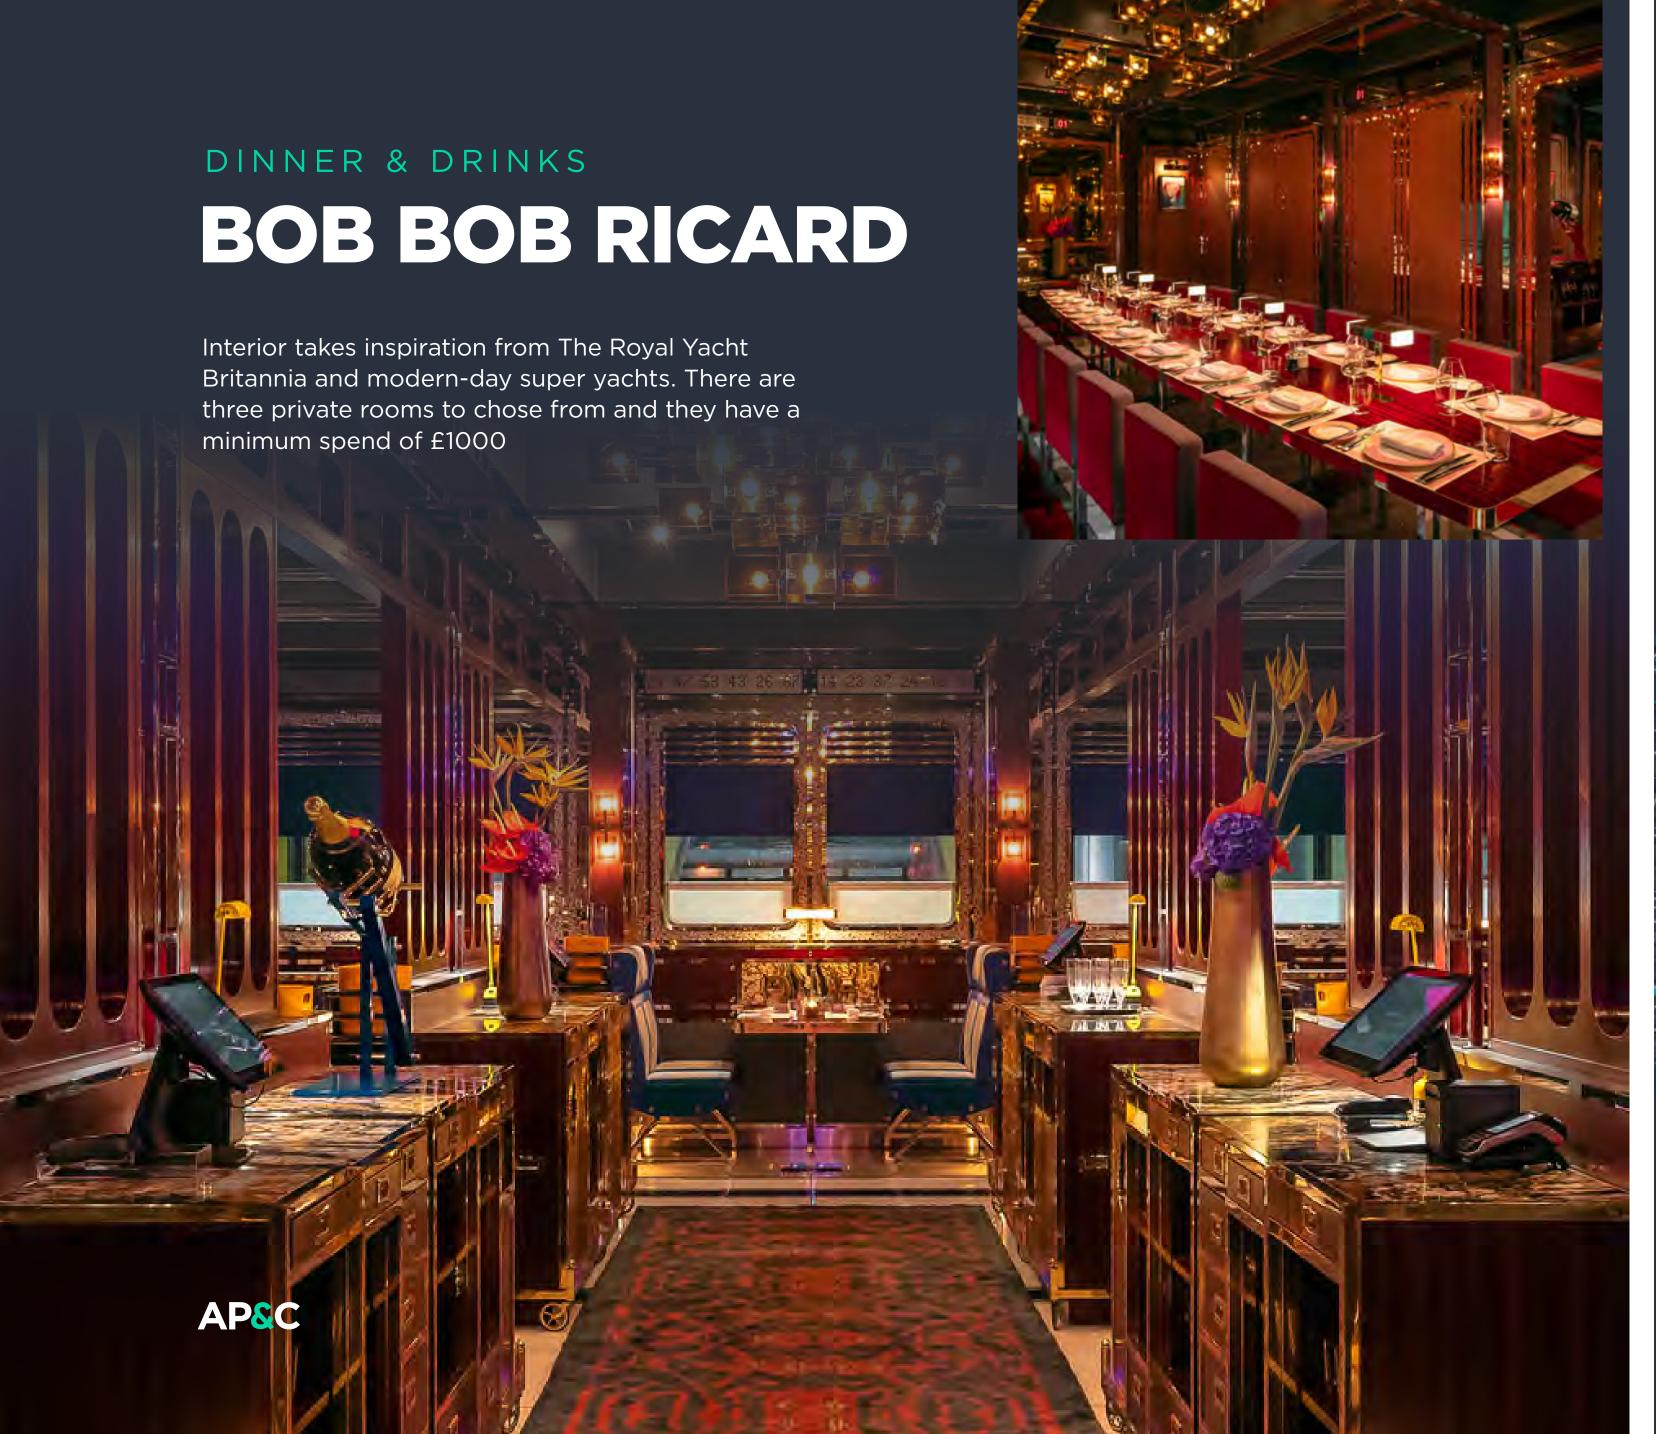

## CITY SOCIAL

This venue is in the heart of London with magnificent views of the City. There is Michelin star food and cocktails inspired by famous London landmarks which can be provided across three private dining rooms and exclusive hire options.

#### CAPACITY

0 1,500 20-30 GUESTS

#### LOCATION

24th floor of Tower 4224th Floor, Tower 42, City of London