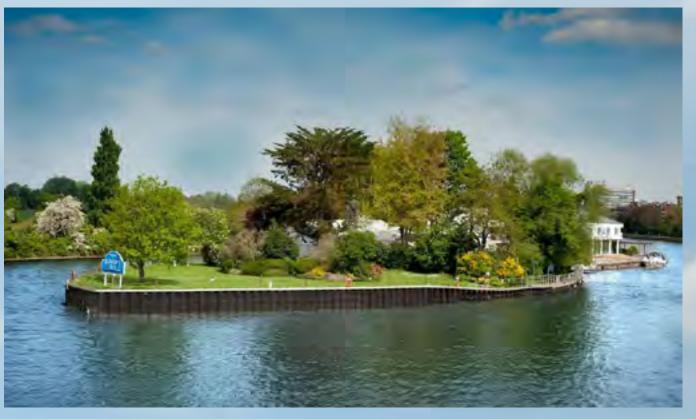

## **RAVENS AIT**

A personal private island that hosts corporate events and private hire for socials. They have individual rooms for hire as well as hire of the whole island. A private ferry carries guests over to the island. They offer a variety of menus from canape selections, 3-course meals, BBQ's and buffets. They also offer Indian catering.

### CAPACITY

1,500

120-150 **GUESTS** 

### LOCATION

Kingston upon Thames

Ravens Ait, Portsmouth Road, Kingston Upon Thames, KT6 4HN