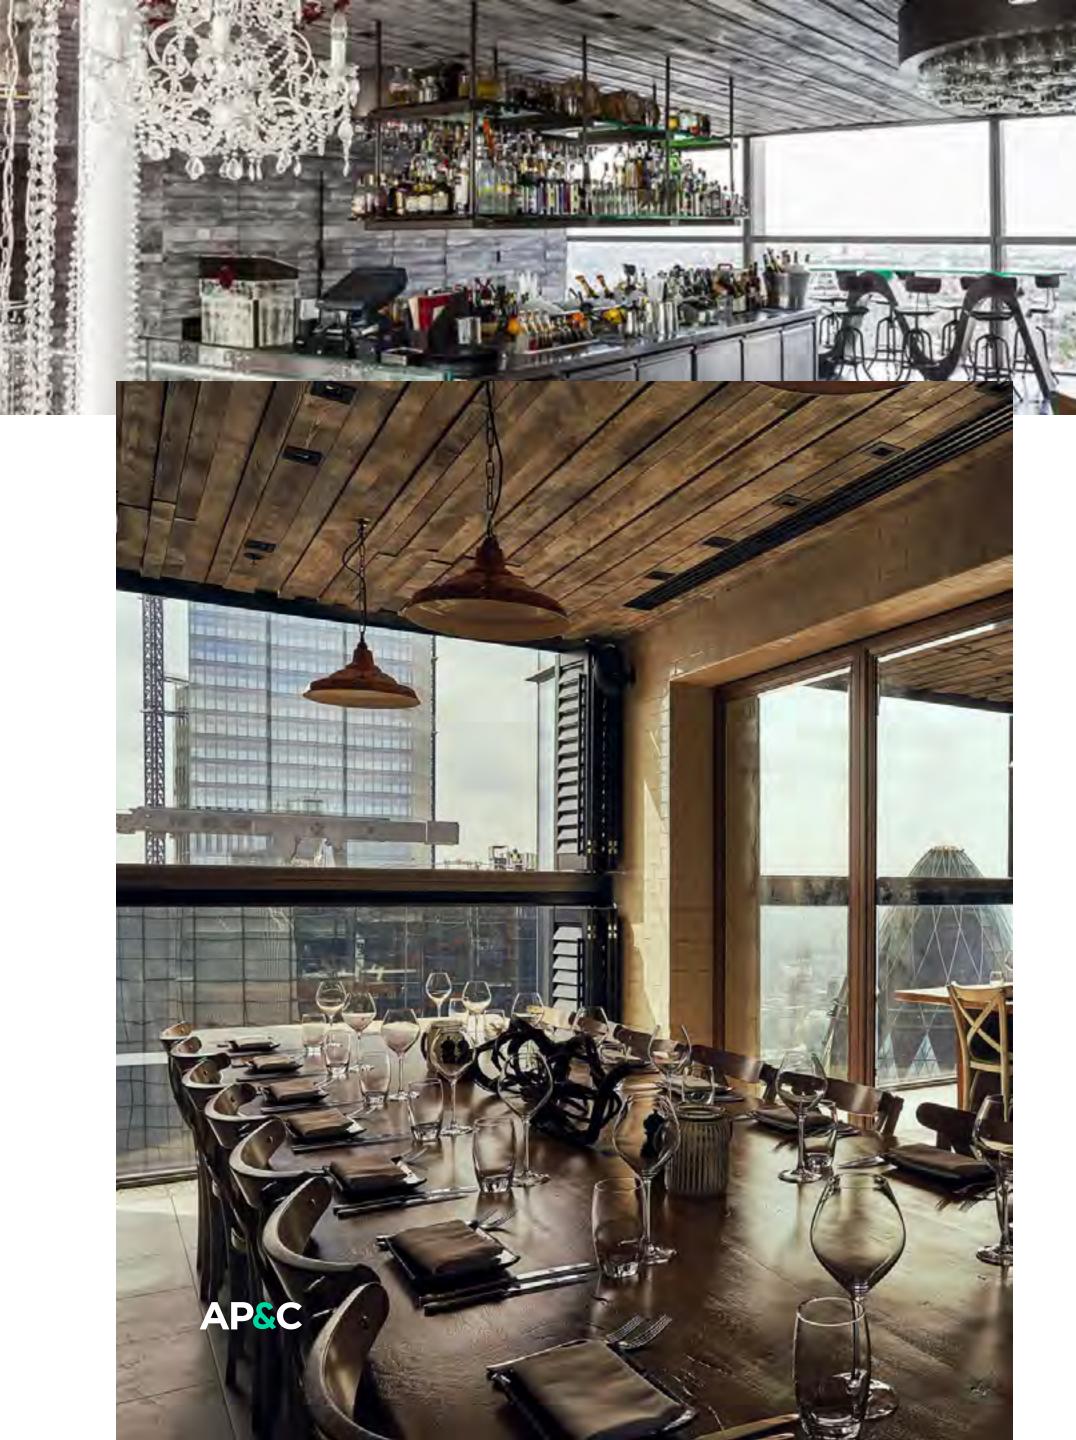

## WAGTAIL ROOFTOP BAR AND RESTAURANT

This 1920's building has a rooftop terrace bar and an exclusive dining room in the cupola crowning the building. IT is split across two floors and offers 360 degree views of iconic London landmarks, such as Tower Bridge, St Paul's Cathedral, the Shard, the Gherkin and the Walkie Talkie. Sustainability is at the forefront of this venues thoughts when it comes to food and drinks.

### CAPACITY

0 1,500

8 GUESTS

#### LOCATION

Central London, close to the City, Westminster and Southbank.
68 King William Street, London, EC4N 7HR