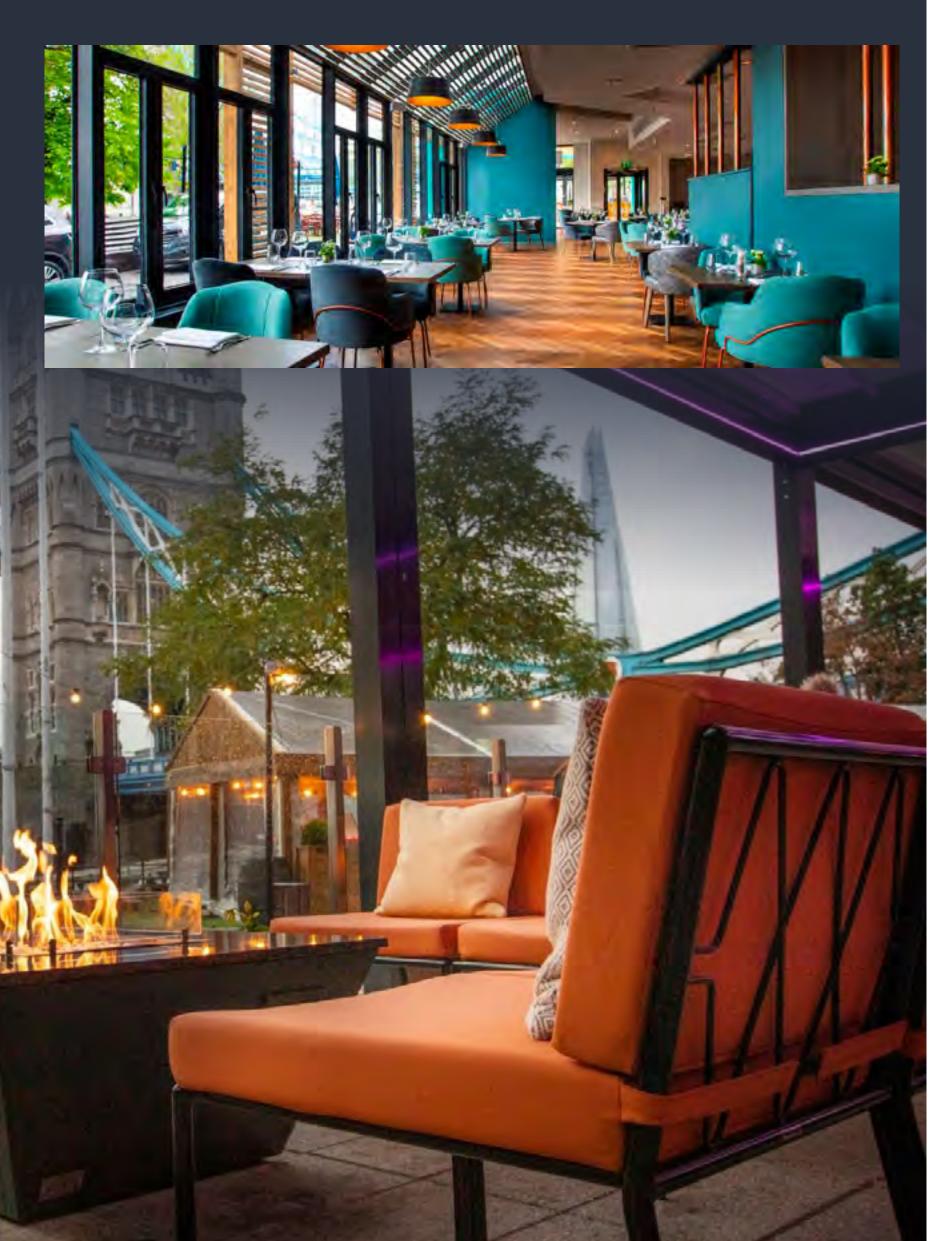

## WAGTAIL ROOFTOP BAR AND RESTAURANT

This 1920's building has a rooftop terrace bar and an exclusive dining room in the cupola crowning the building. IT is split across two floors and offers 360 degree views of iconic London landmarks, such as Tower Bridge, St Paul's Cathedral, the Shard, the Gherkin and the Walkie Talkie. Sustainability is at the forefront of this venues thoughts when it comes to food and drinks.

## COPPA CLUB TOWER BRIDGE

There riverside rooftop igloos offer views of Southbank's skyline with intimate spaces open all year round. Enjoy a variety of food and drinks, and blankets provided for colder days.