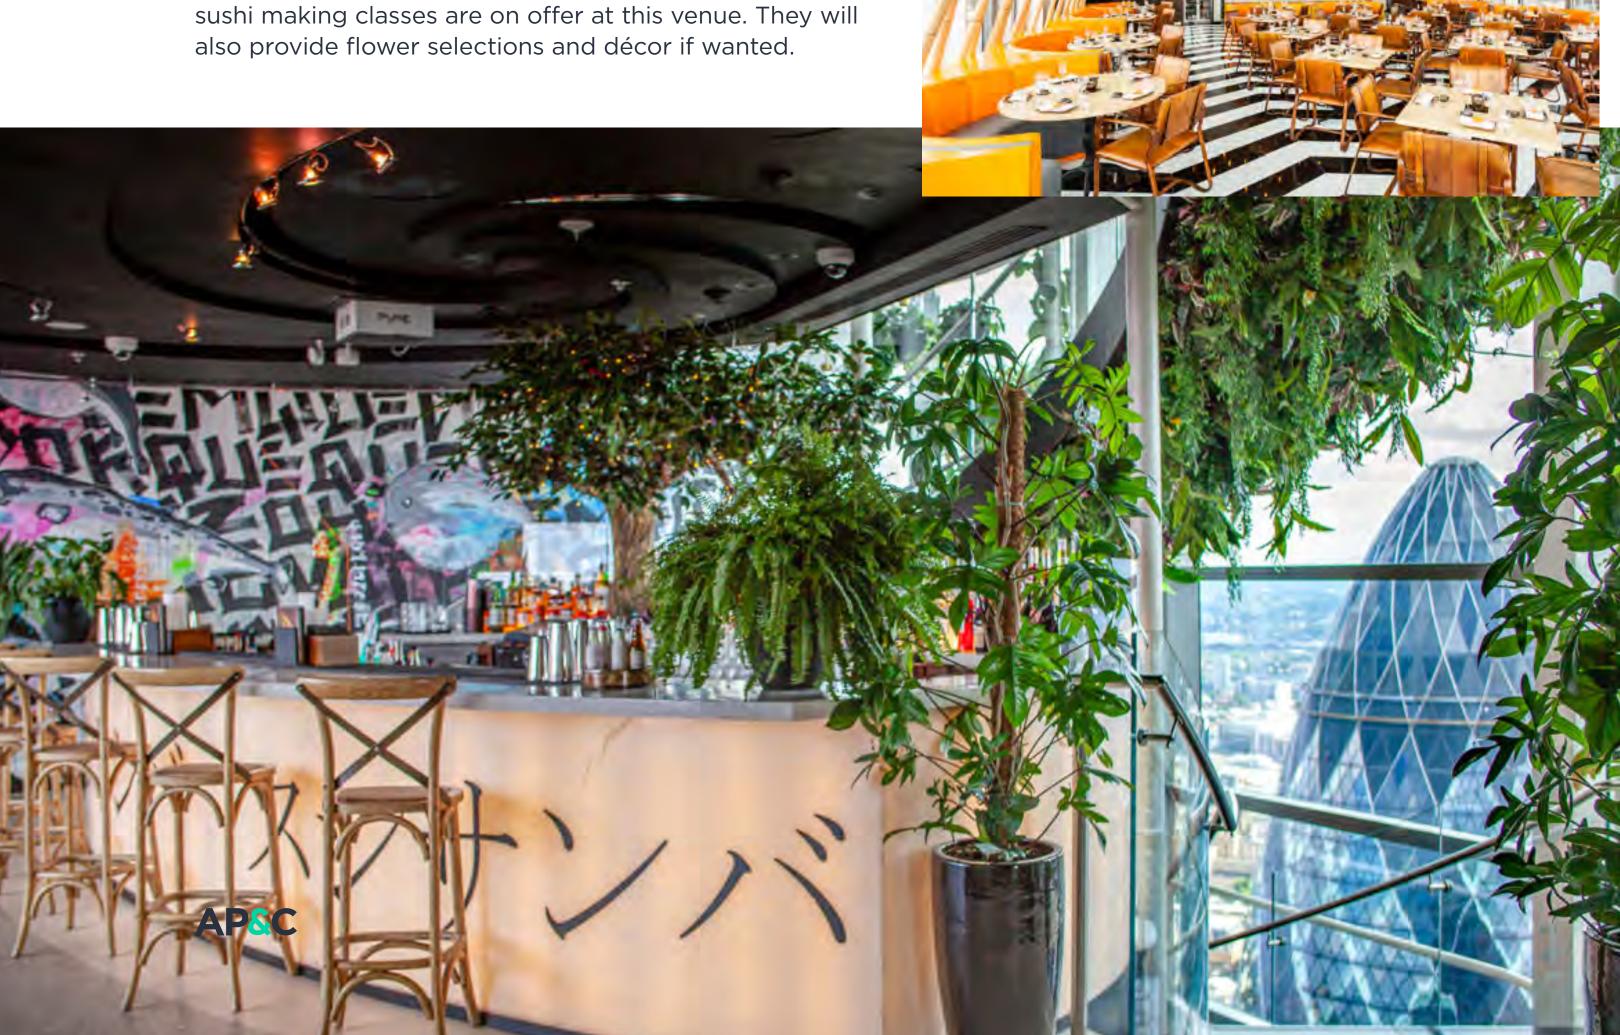

# SUSHISAMBA

This venue is a Japanese style bar on the 39th floor. Projector and AV system is provided. Samba dancers and sushi making classes are on offer at this venue. They will also provide flower selections and décor if wanted.