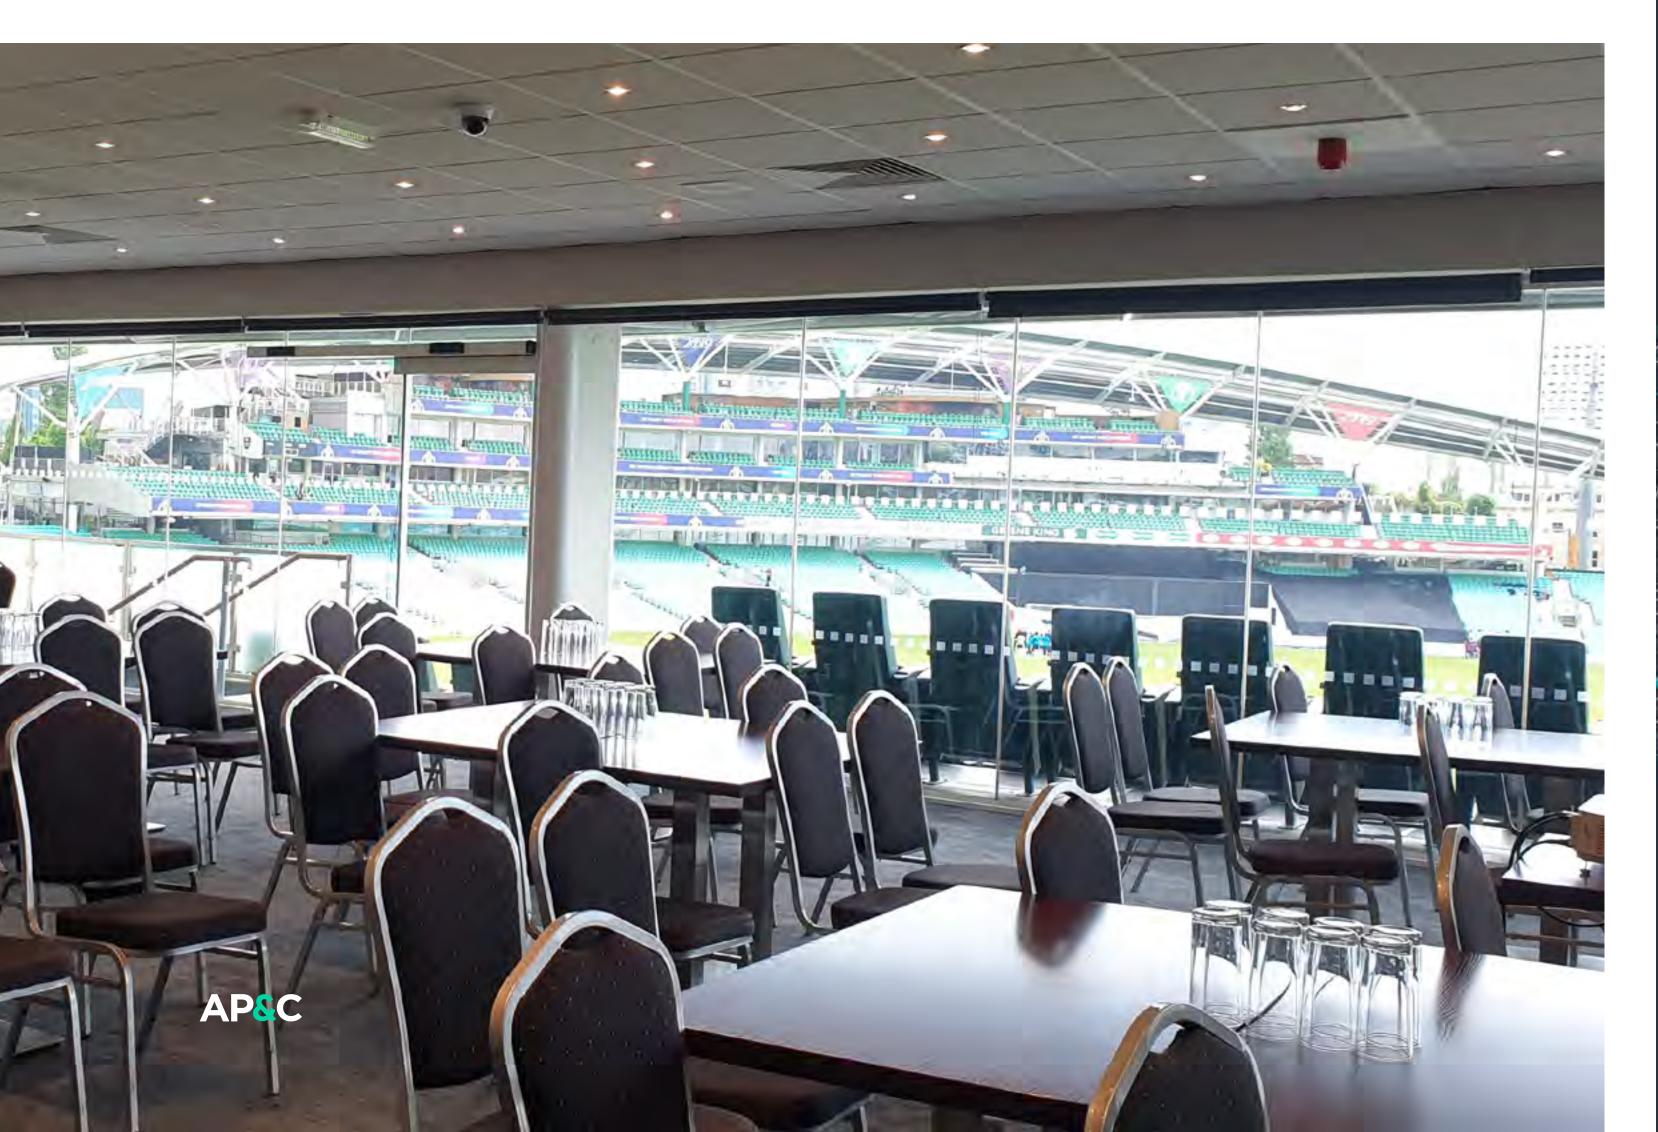

# THE KIA OVAL

Home of Surrey County Cricket Club, this venue has. Variety of suites and cater for a 7-course taster menu. They can include tours of the stadium in the package.

#### CAPACITY

1,500 100-1,500 GUESTS

#### LOCATION

Surrey County Cricket Club, Kennington, London, SE11 5SS

View venue

5 minutes from Bank Station