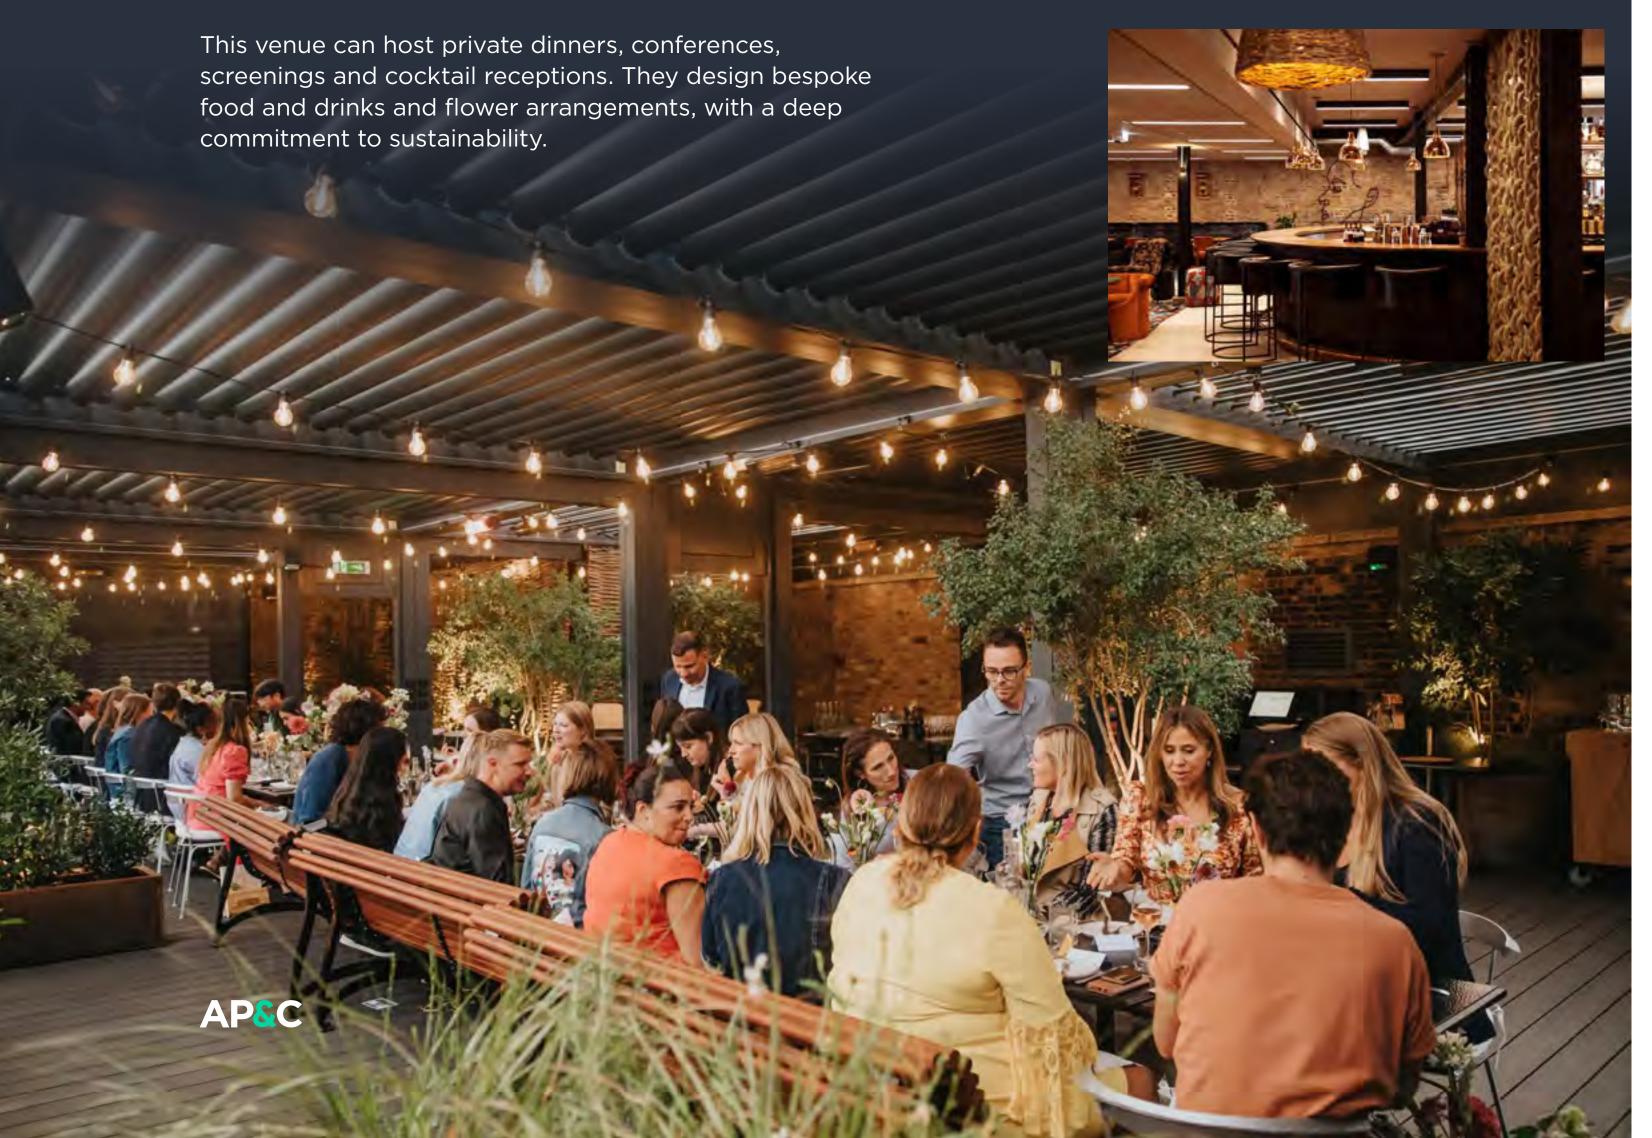

## WAGTAIL ROOFTOP BAR AND RESTAURANT

This 1920's building has a rooftop terrace bar and an exclusive dining room in the cupola crowning the building. IT is split across two floors and offers 360 degree views of iconic London landmarks, such as Tower Bridge, St Paul's Cathedral, the Shard, the Gherkin and the Walkie Talkie. Sustainability is at the forefront of this venues thoughts when it comes to food and drinks.

### CAPACITY

0 1,500

8 GUESTS

#### LOCATION

Central London, close to the City, Westminster and Southbank.
68 King William Street, London, EC4N 7HR