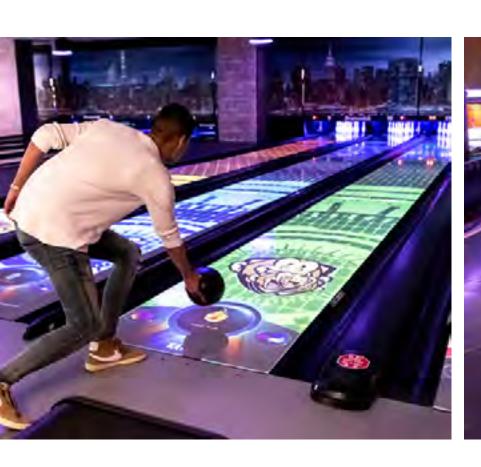

# **GRAVITY**

This venue has a multi-level gravity e-karting (UK first) and a 14-lane immersive bowling experience (UK first) and immersive game box (UK first). There is mini-golf, digital darts, shuffleboard, cocktail bar, sports bar, live music, board room, team building games and a variety of food.