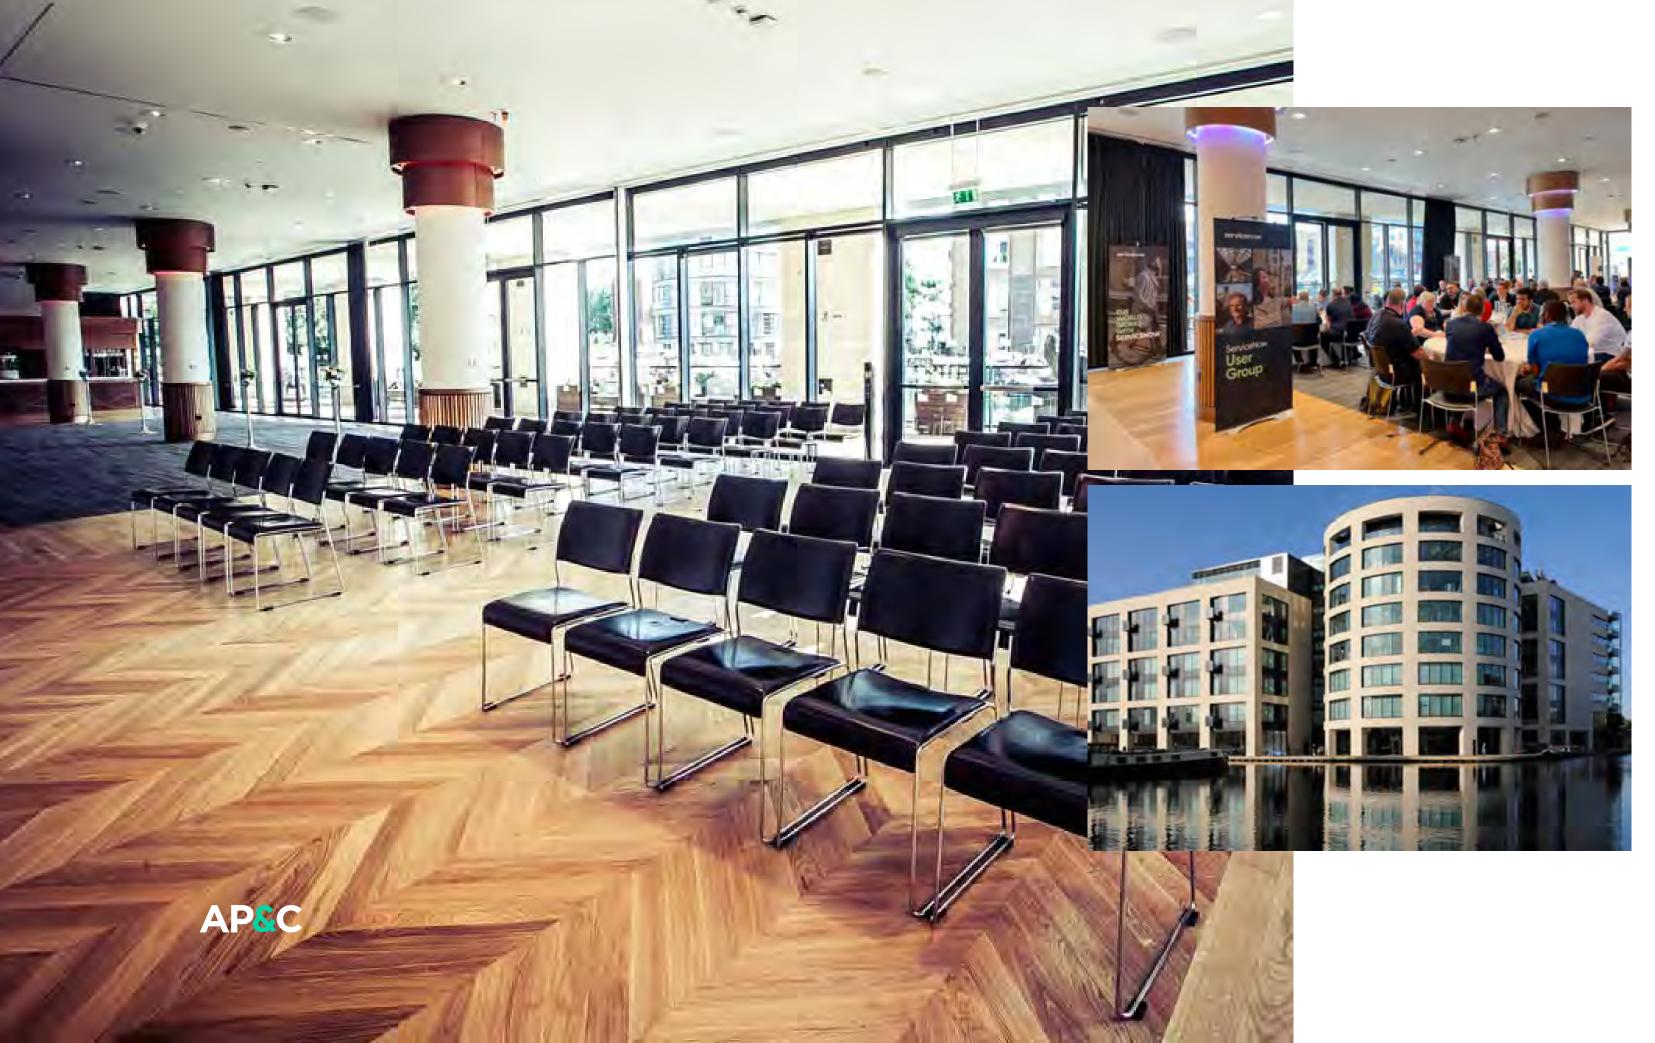

## WAGTAIL ROOFTOP BAR AND RESTAURANT

This 1920's building has a rooftop terrace bar and an exclusive dining room in the cupola crowning the building. IT is split across two floors and offers 360 degree views of iconic London landmarks, such as Tower Bridge, St Paul's Cathedral, the Shard, the Gherkin and the Walkie Talkie. Sustainability is at the forefront of this venues thoughts when it comes to food and drinks.

### CAPACITY

0 1,500

8 GUESTS

#### LOCATION

Central London, close to the City, Westminster and Southbank.
68 King William Street, London, EC4N 7HR