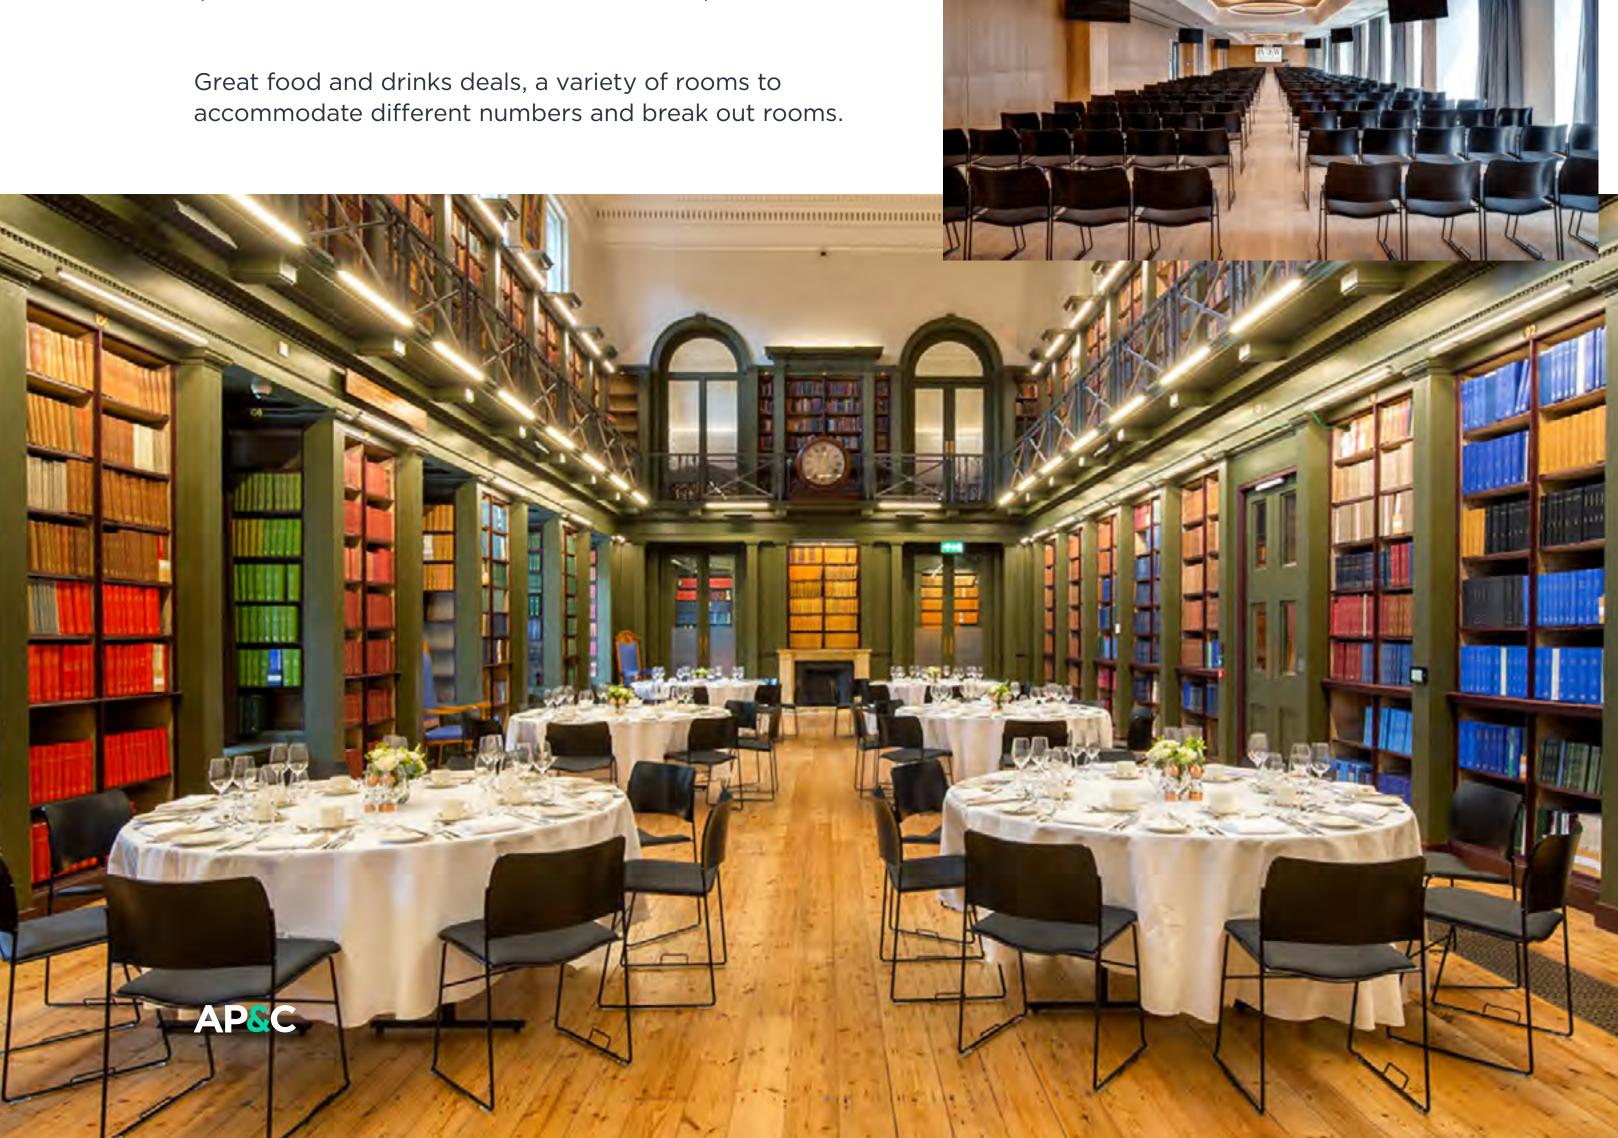

# LONDON SYMPHONY ORCHESTRA ST LUKE'S

#### CAPACITY

#### LOCATION

Near Old Street / Barbican tube stations 161 Old St, London EC1V 9NG