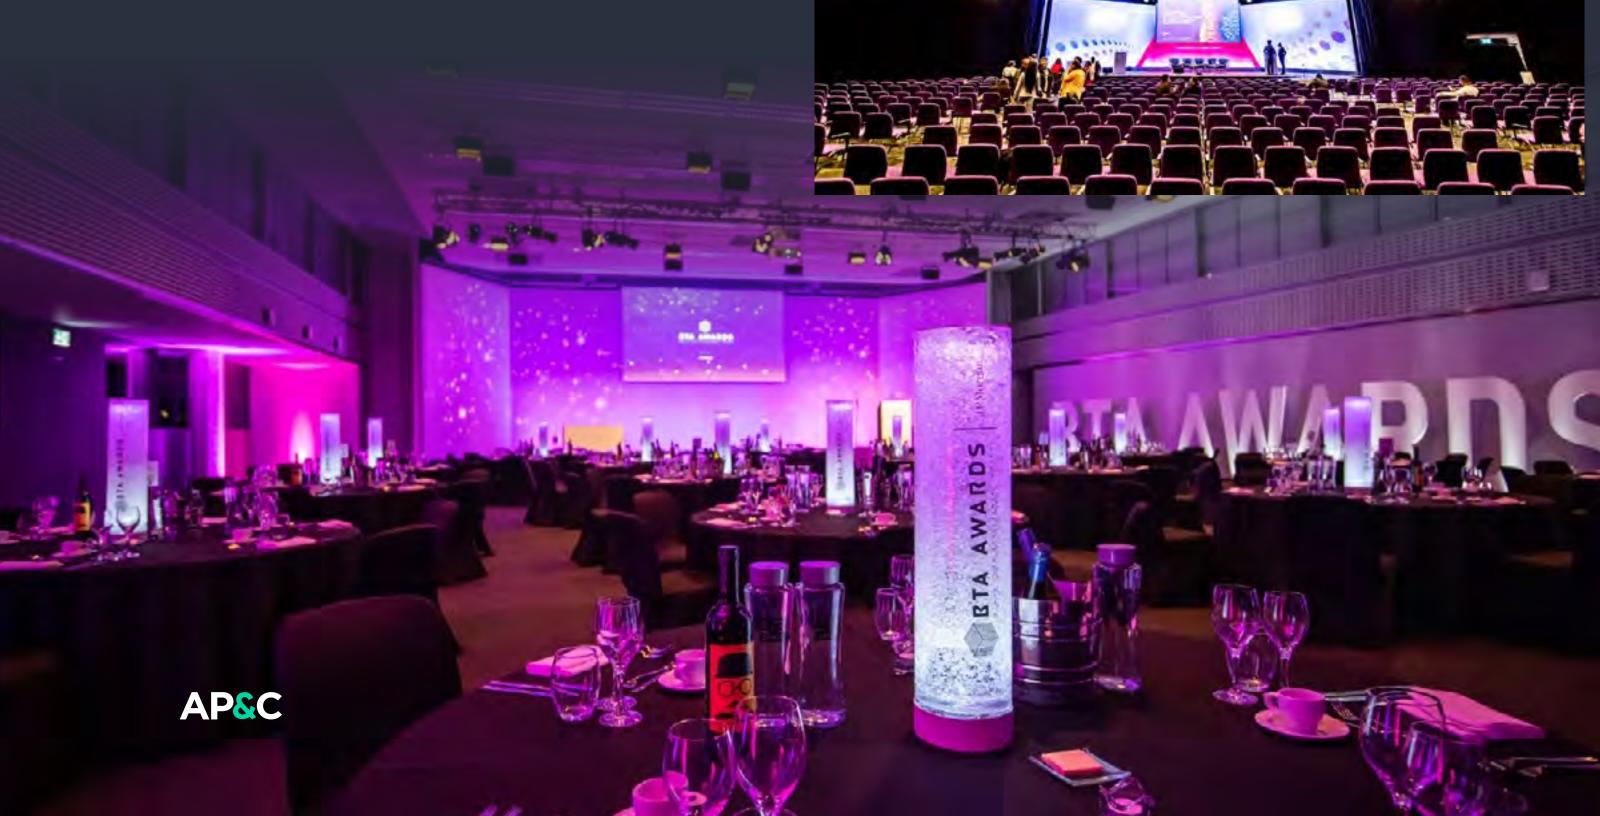

# **QE2 CENTRE**

This is the largest dedicated conference and exhibition centre near the Houses of Parliament and Westminster Abbey and has exceptional transport links. There are 34 rooms ranging from small meeting rooms to self-contained floors. They offer a professional AV team to create the perfect audio-visual set-up to bring your event to life. Award-winning in-house caterers can be included for on-trend, fresh sustainable food.