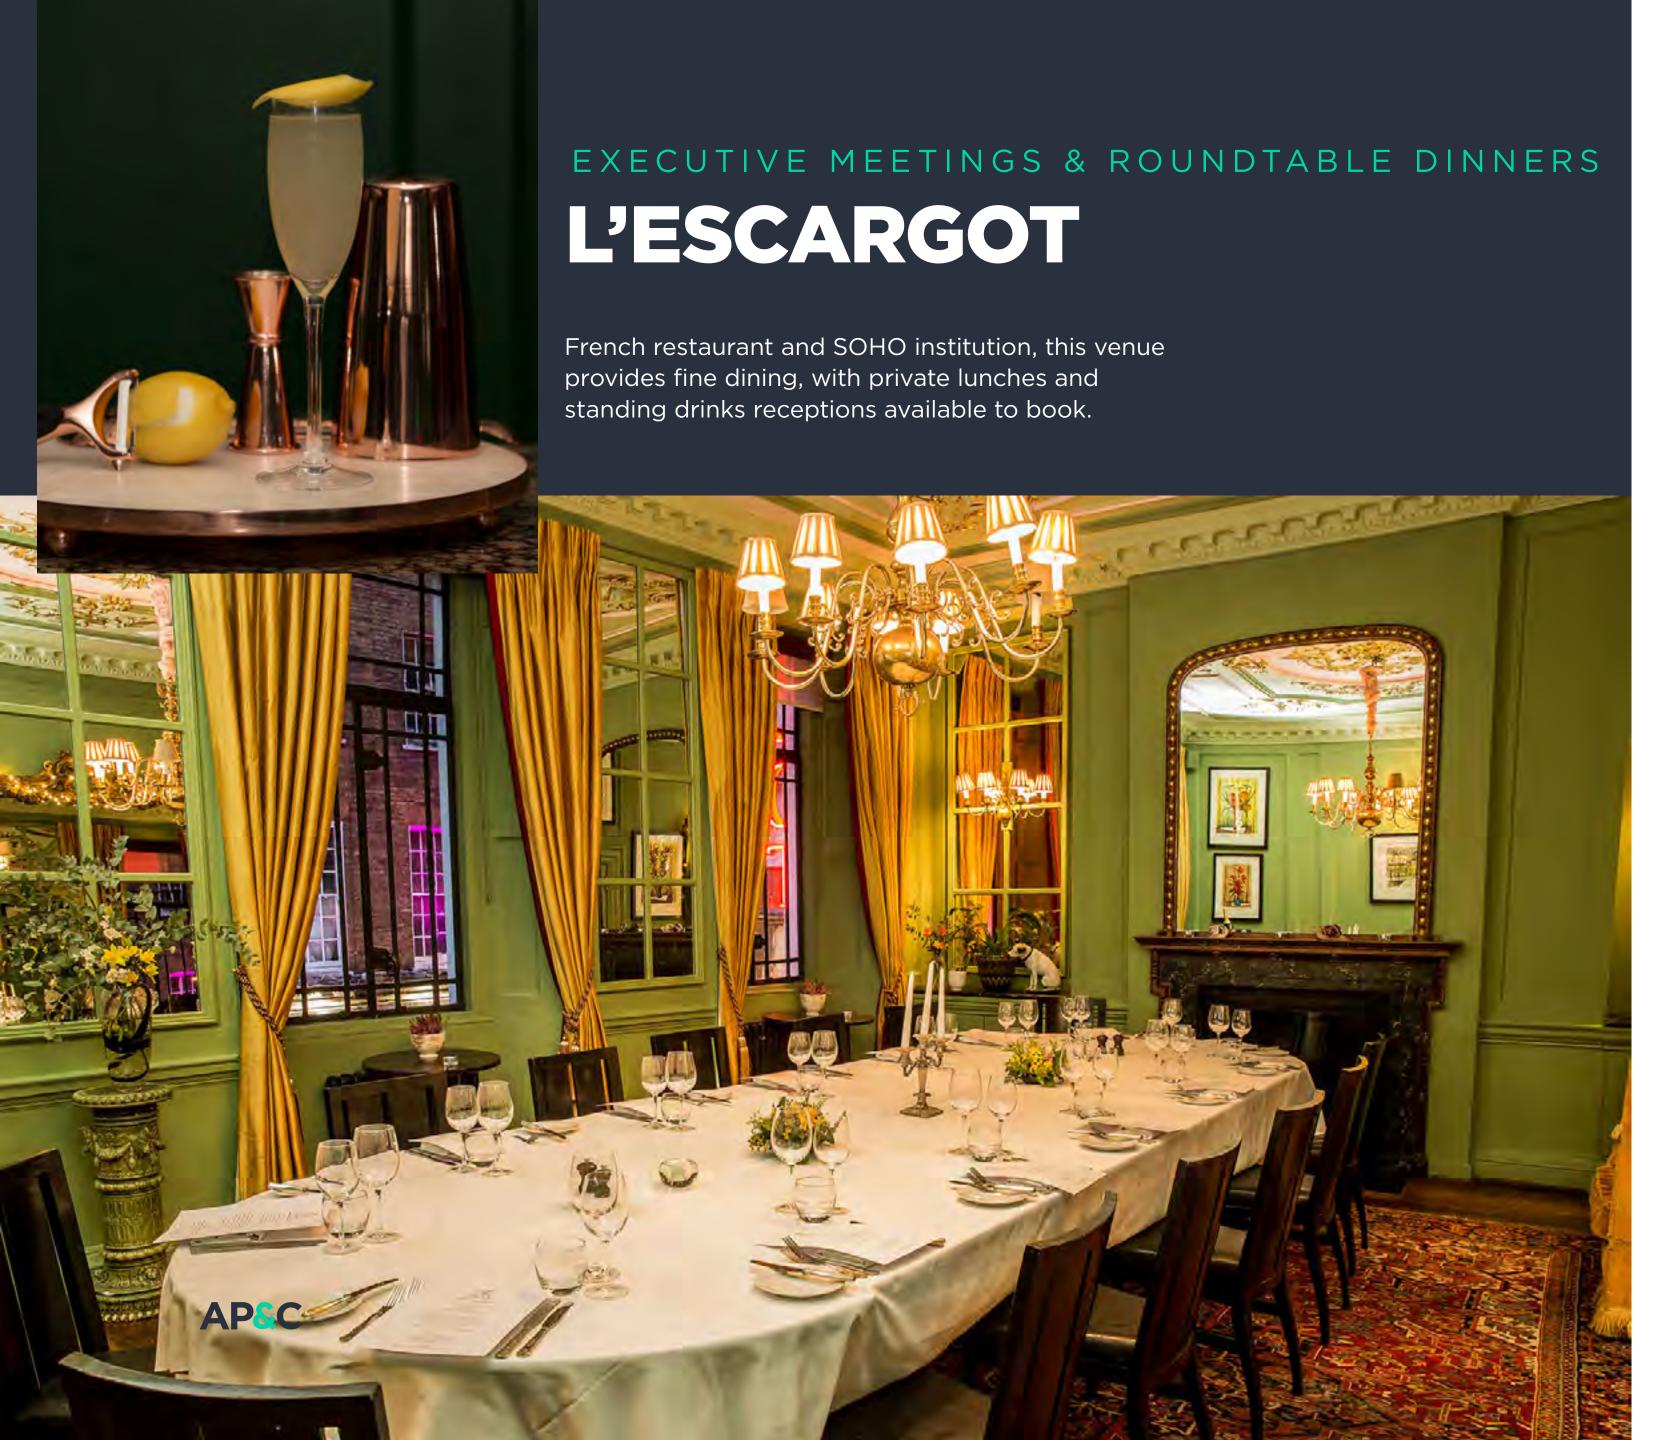

#### LOCATION



24th floor of Tower 4224th Floor, Tower 42, City of London

## THE LIGHTERMAN

This award-winning pub, dining room and bar has stunning open heated terraces, across three different floors, on the towpath of the canal. They offer a variety of set menus for food and drinks to cater to the events needs.





#### CAPACITY

0

1,500

20-30 GUESTS

#### LOCATION



Granary Square, King's Cross

3 Granary Square, London N1C 4BH



## THE PARCEL YARD

This venue offers fun and comfortable private spaces, overlooking train platforms in Kings Cross. Bespoke packages are tailored to each event with a variety of nibbles, food and drinks. Live music can be provided.



#### CAPACITY

0 1,500

40 GUESTS

#### LOCATION



Trafalgar Square

The Parcel Yard, King's Cross, London N1C 4AH



#### CAPACITY

0 1,500

40 GUESTS

#### LOCATION



Soho

48 Greek St, London W1D 4EF



#### CAPACITY

0 1,500

60
GUESTS

#### LOCATION



Bank, Monument, Liverpool Street, Bond Street and Chancery Lane 10-11 Austin Friars, EC2N 2HG | Minster Court, Mincing Lane, EC3R 7PP



## POCKET SQUARE

On the 9th floor, this sky-high bar and terrace can host corporate networking. With a balcony that looks towards Canary Wharf. They provide unique cocktails and food and music upon request.



#### CAPACITY

0 1,500 80 GUESTS

#### LOCATION



#### Shoreditch

9th Floor, Hyatt Place London City East, 45 Whitechapel Road, E1 1DU



## SUNBORN YACHT

A luxury super yacht hotel that offers private dining, conferences and exclusive hire. Offers catering and can support most technical devices.



AP&C