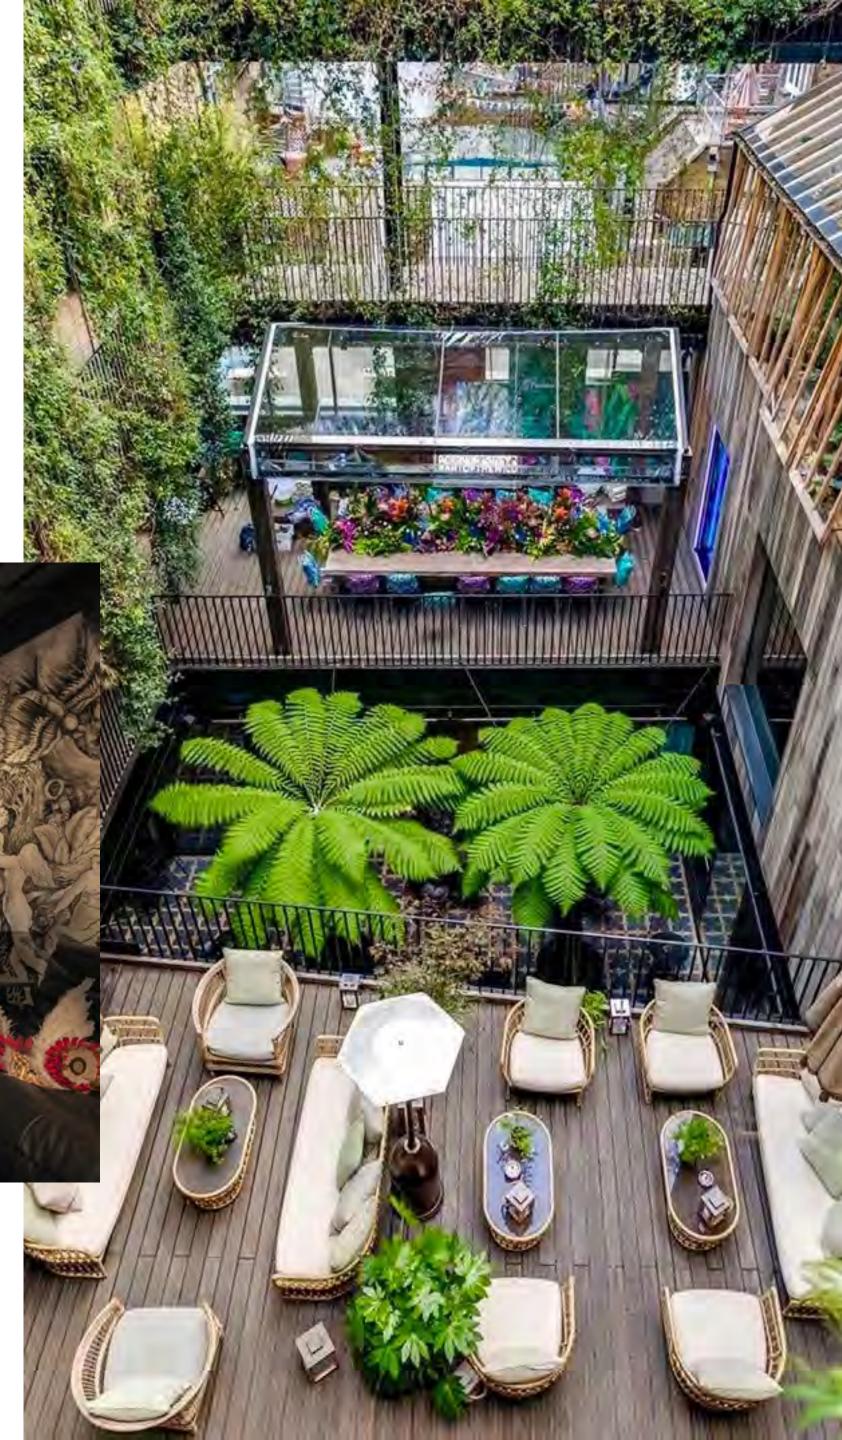

## THE LIGHTERMAN

This award-winning pub, dining room and bar has stunning open heated terraces, across three different floors, on the towpath of the canal. They offer a variety of set menus for food and drinks to cater to the events needs.

#### CAPACITY

0

1,500

20-30 GUESTS

#### LOCATION

Granary Square, King's Cross

3 Granary Square, London N1C 4BH