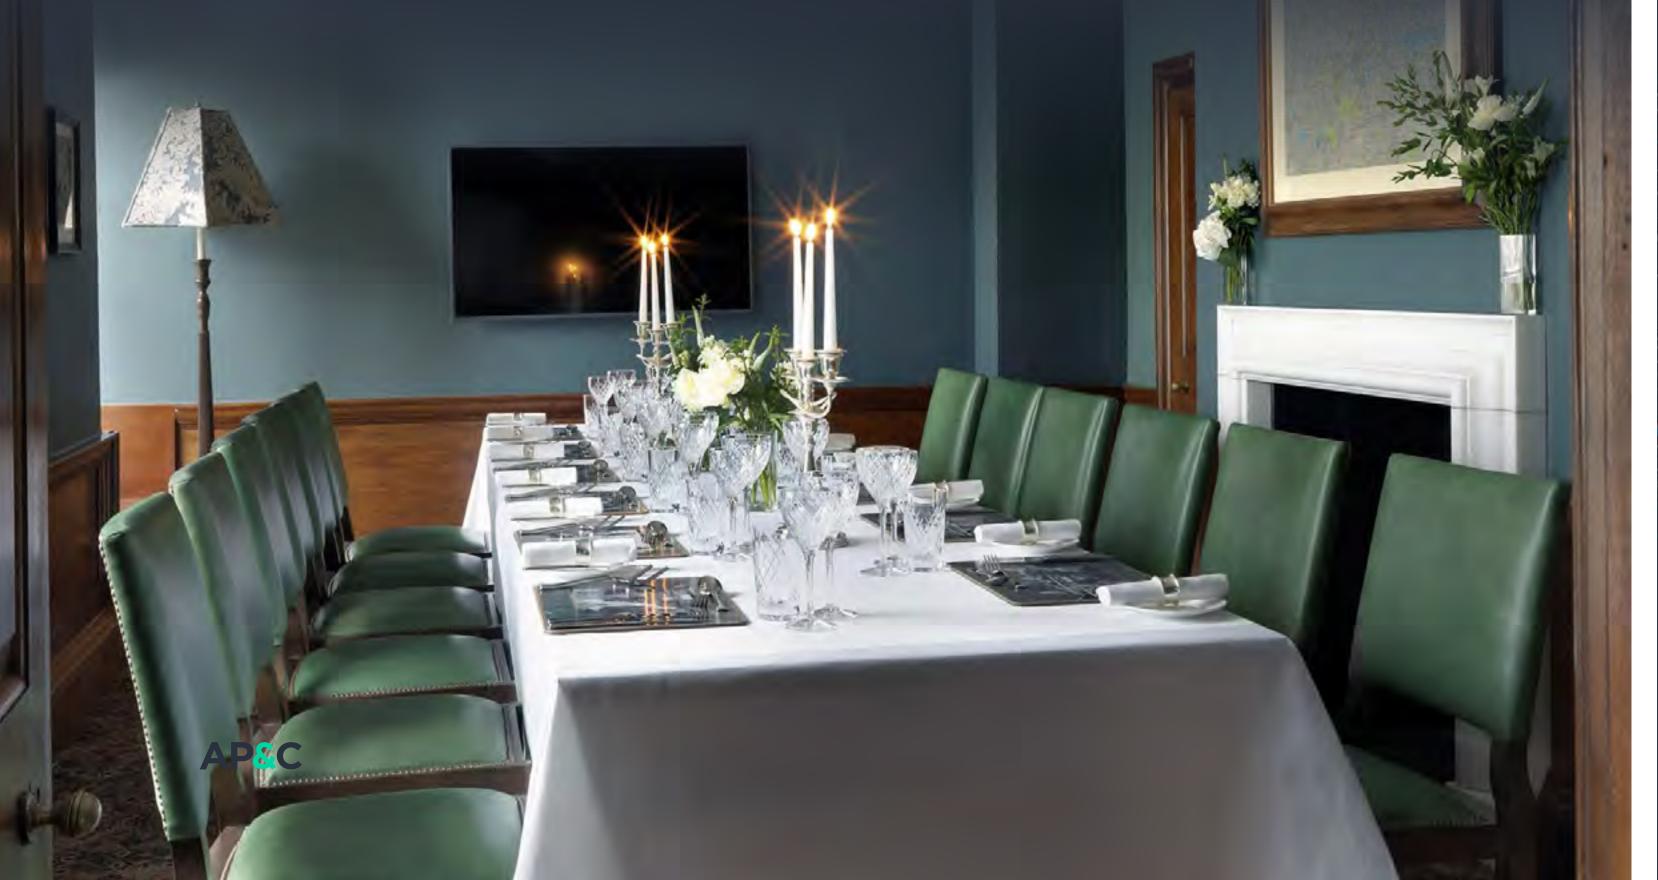

## THE NED

Located in the City, each one of the meeting spaces boasts period features including walnut panelling and vintage chandeliers, as well as domed windows with natural light. They offer set menus dependent on the event and a variety of cocktails and nibbles.

#### CAPACITY

0 1,500

10-30 GUESTS

#### LOCATION

City of London
27 Poultry, London, EC2R 8AJ