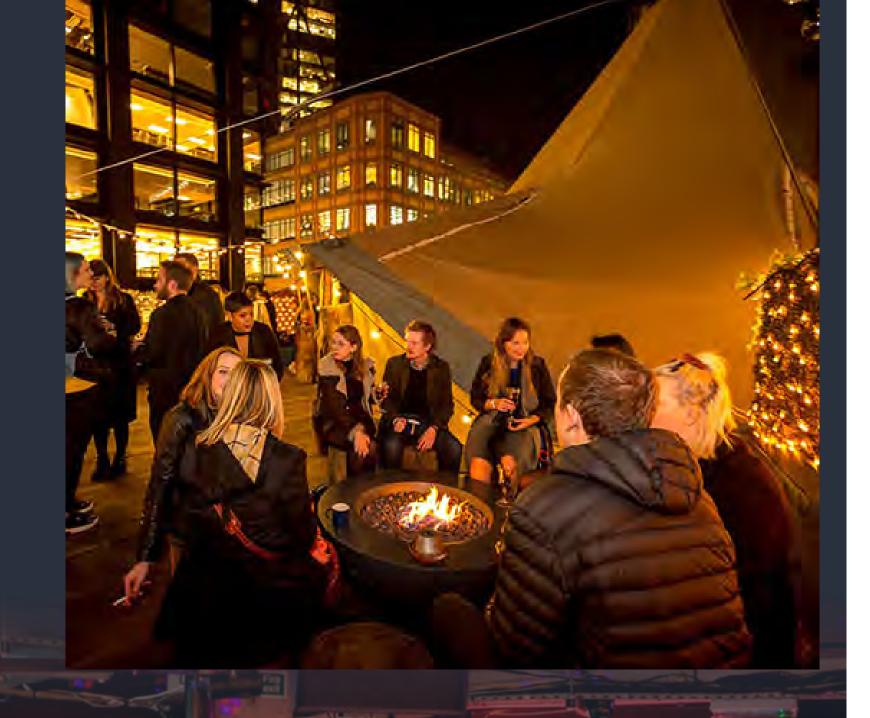

## WAGTAIL ROOFTOP BAR AND RESTAURANT

This 1920's building has a rooftop terrace bar and an exclusive dining room in the cupola crowning the building. IT is split across two floors and offers 360 degree views of iconic London landmarks, such as Tower Bridge, St Paul's Cathedral, the Shard, the Gherkin and the Walkie Talkie. Sustainability is at the forefront of this venues thoughts when it comes to food and drinks.