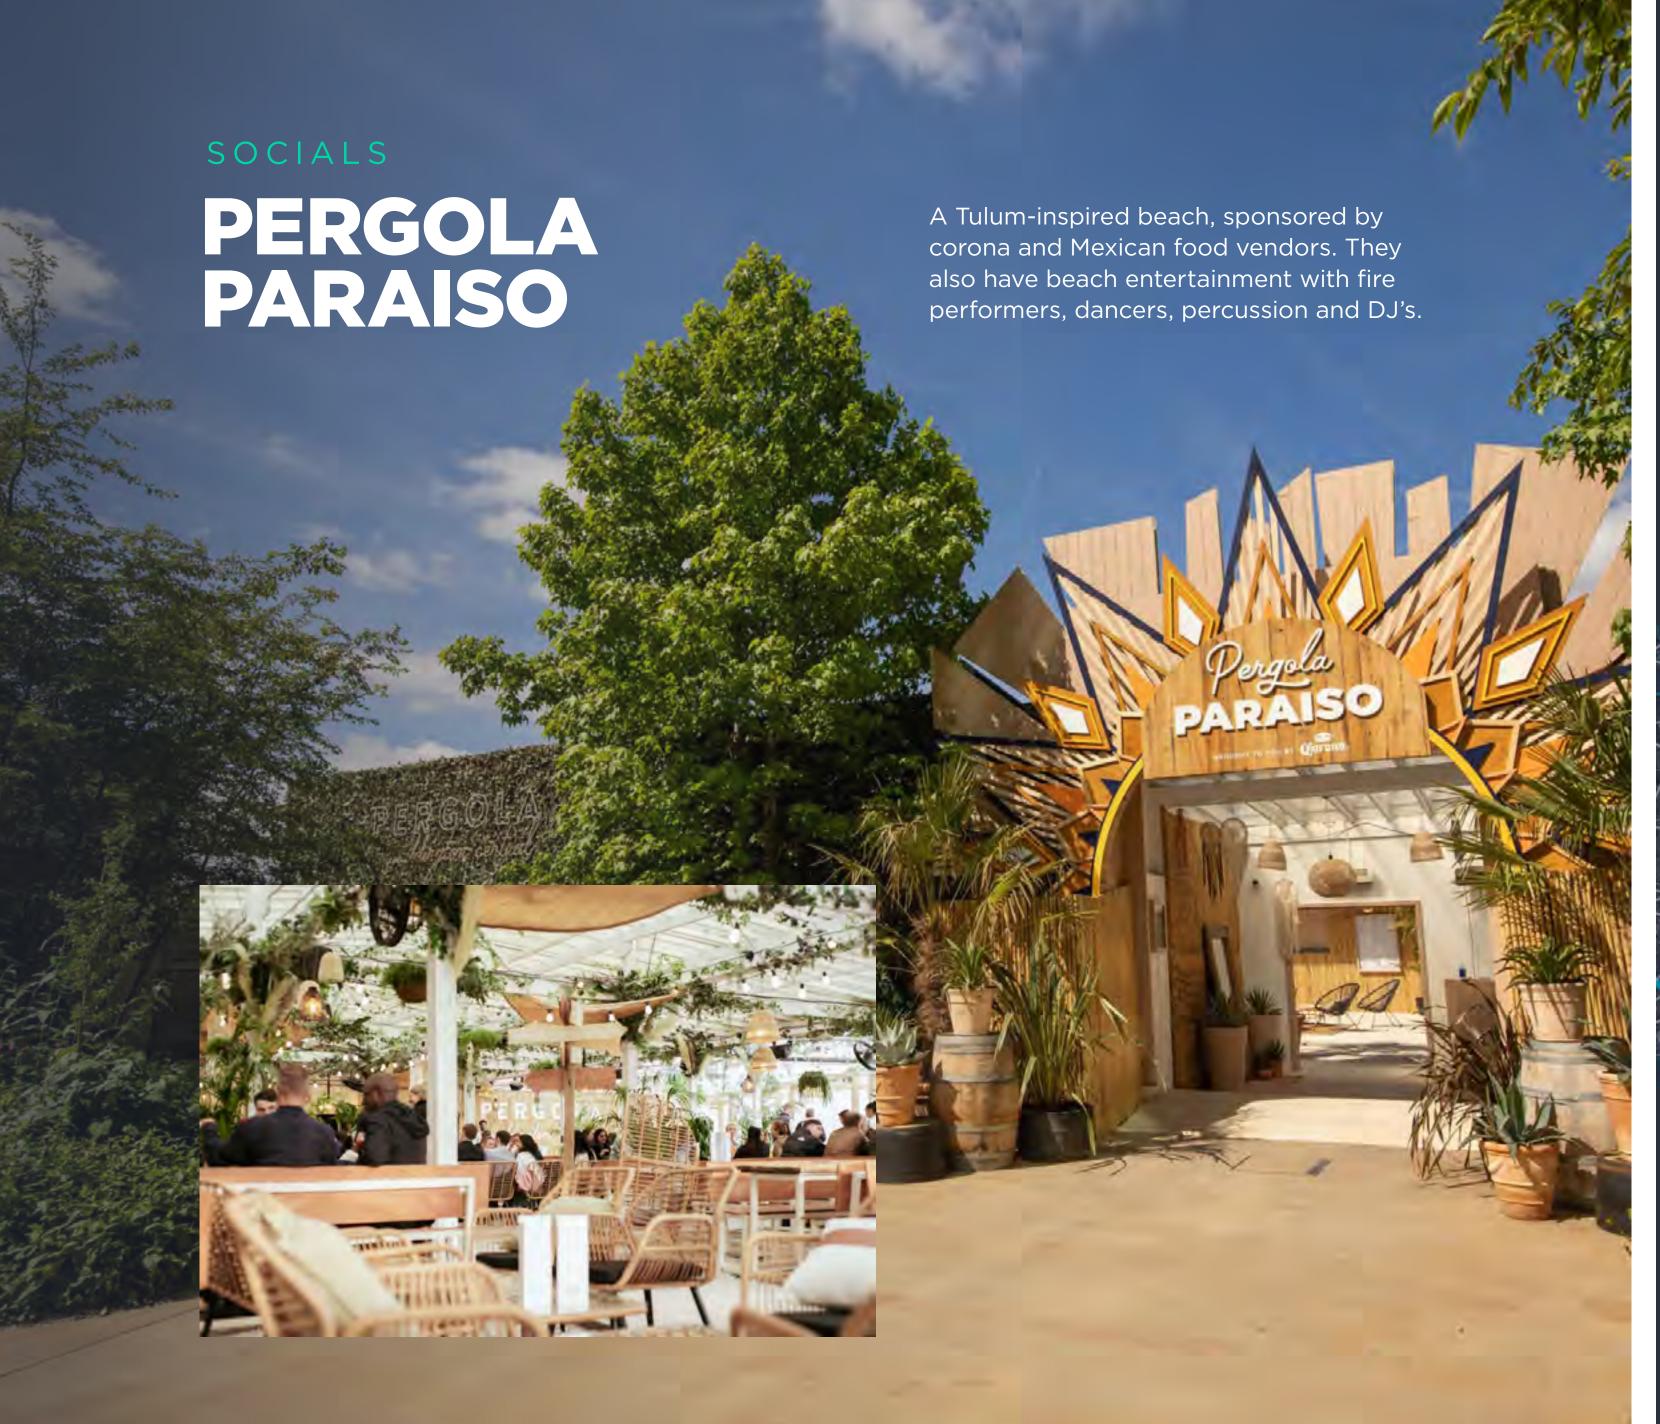

2R OEZ



# THE COCKTAIL CLUB

Takeover the venue for an day/evening, there are beer and cocktail packages, with happy hour drinks. Cocktail masterclasses available.



#### CAPACITY

10-100 GUESTS

#### LOCATION



Clapham, Liverpool Street, Old Street, Shoreditch and Oxford Circus
182 Clapham High St, SW4 7UG | 206-210 Bishopsgate, EC2M 4NR
63 Worship St, EC2A 2DU | 12, 29 Sclater St, E1 6HR
4 Great Portland St, W1W 8QJ



# **SWINGERS**

Crazy golf venue that provides cocktails and drinks. They offer packages for food and drinks included in the price of taking part in crazy golf. They also offer bottomless packages with house drinks.



#### CAPACITY

0 1,500 20-60 GUESTS

#### LOCATION



#### City and West End

15 John Prince's St, London W1G OAB 8 Brown's Buildings, London EC3A 8AL



#### CAPACITY

0 1,500

20-100 GUESTS

#### LOCATION



#### Paddington

5 Kingdom Street, Paddington Central, W2 6PY

# SAVAGE GARDEN

This venue offers a variety of spaces, two sky-high rooftop terraces, mainbar and private dining room. They offer sharing boards, set menus and drinks packages and can suit decor dependant on the event



**AP&C** 

#### CAPACITY

0 1,500 25-120 GUESTS

#### LOCATION



Tower of London

Tower of London, 7 Pepys St, London EC3N 4AF





# ROOFTOP EAST

Private covered space and private terrace, cocktails on arrival and street food vouchers and BBQ's. Personal bar provided, 9-hole mini golf, batting cages, bowls, karaoke and archery.

**AP&C** 



#### CAPACITY

1,500

20-180 GUESTS

#### LOCATION



#### Stratford

7 & 8 Stratford Multi Storey Car Park, G