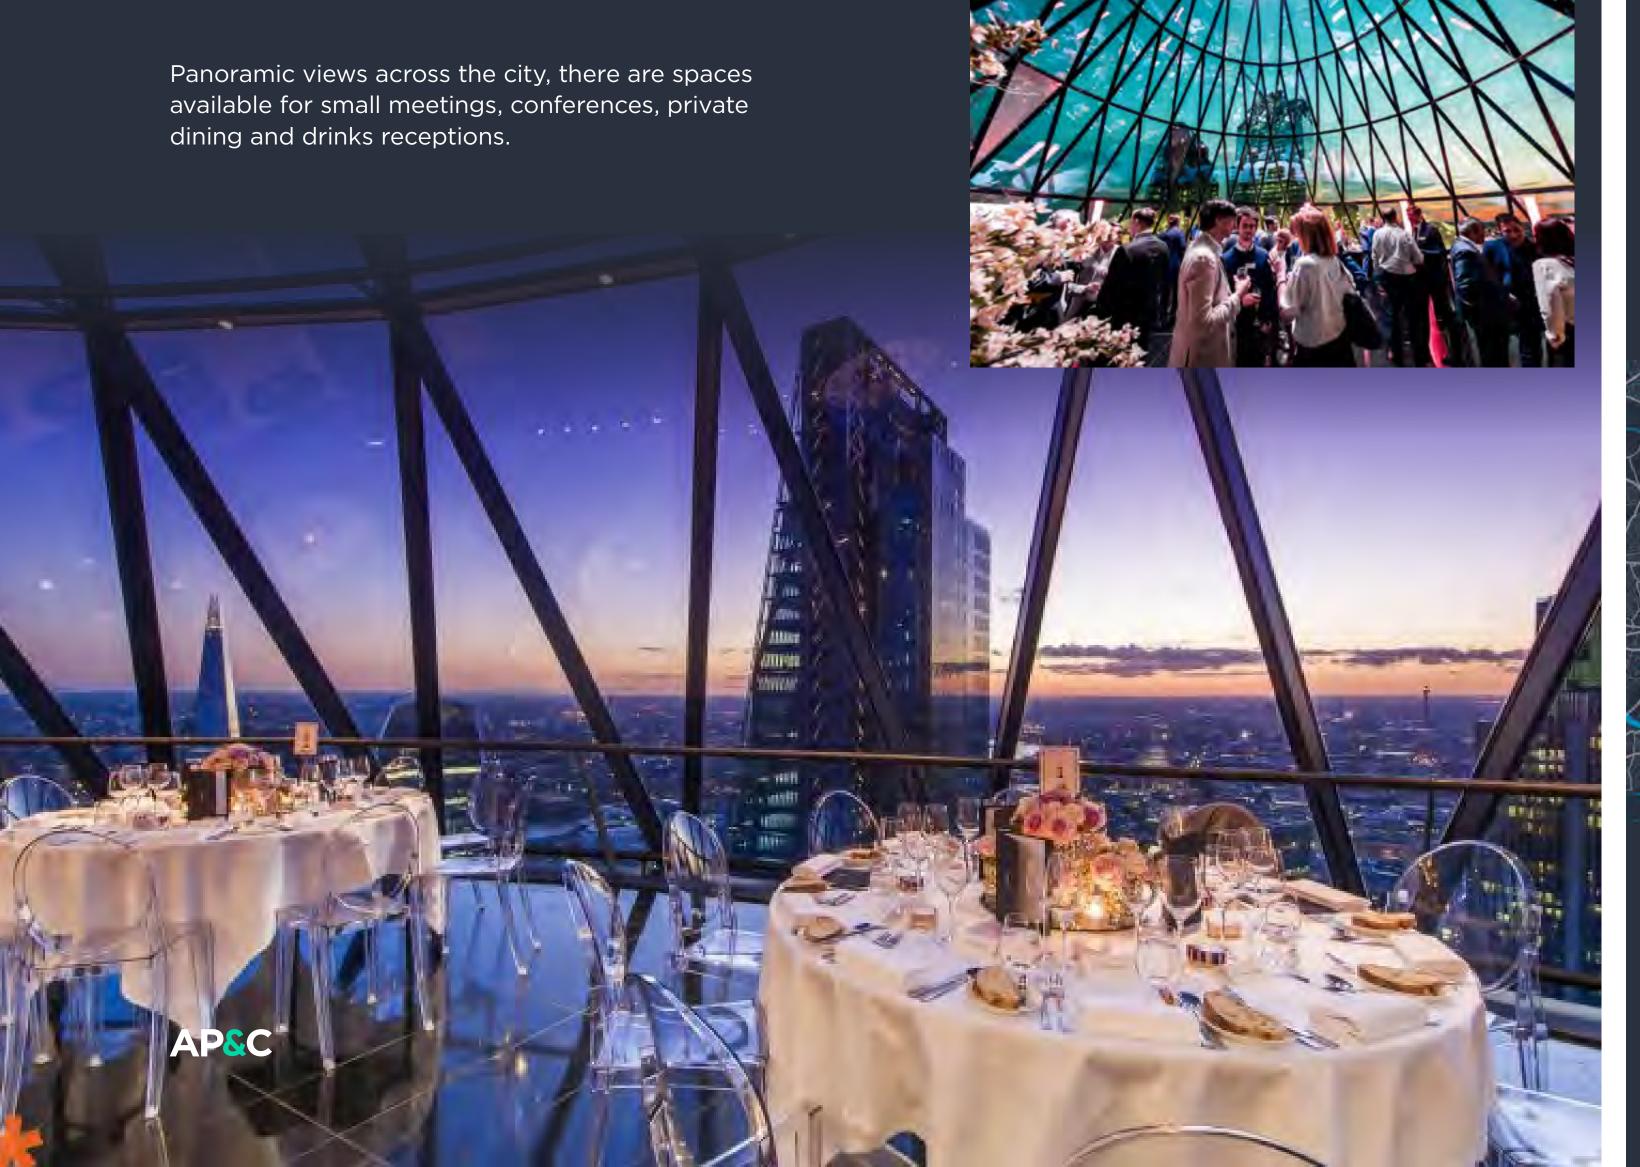

## THE GHERKIN

This iconic London building offers panoramic views across the city. There are spaces available for small meetings, conferences, private dining and drinks receptions.