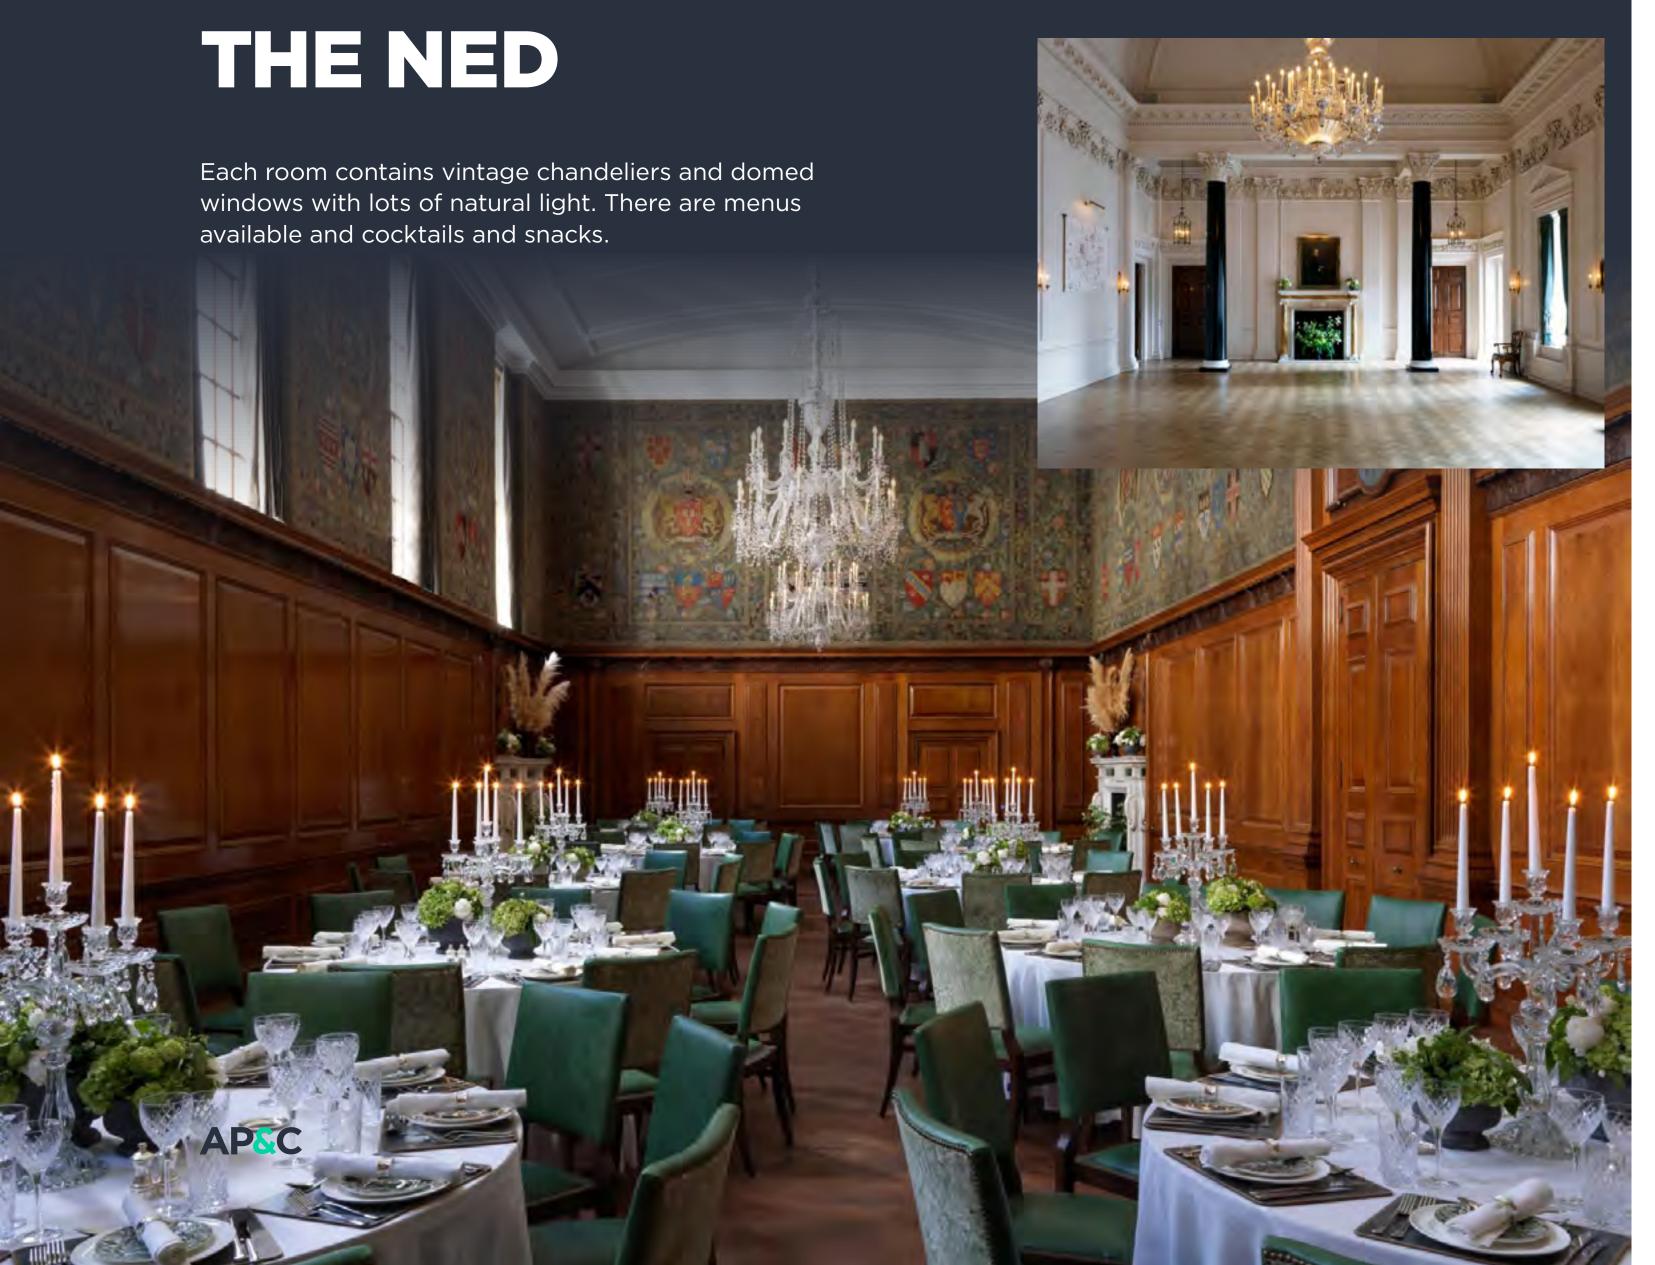

## THE NED

Located in the City, each one of the meeting spaces boasts period features including walnut panelling and vintage chandeliers, as well as domed windows with natural light. They offer set menus dependent on the event and a variety of cocktails and nibbles.

#### CAPACITY

0 1,500

10-30 GUESTS

#### LOCATION

City of London
27 Poultry, London, EC2R 8AJ