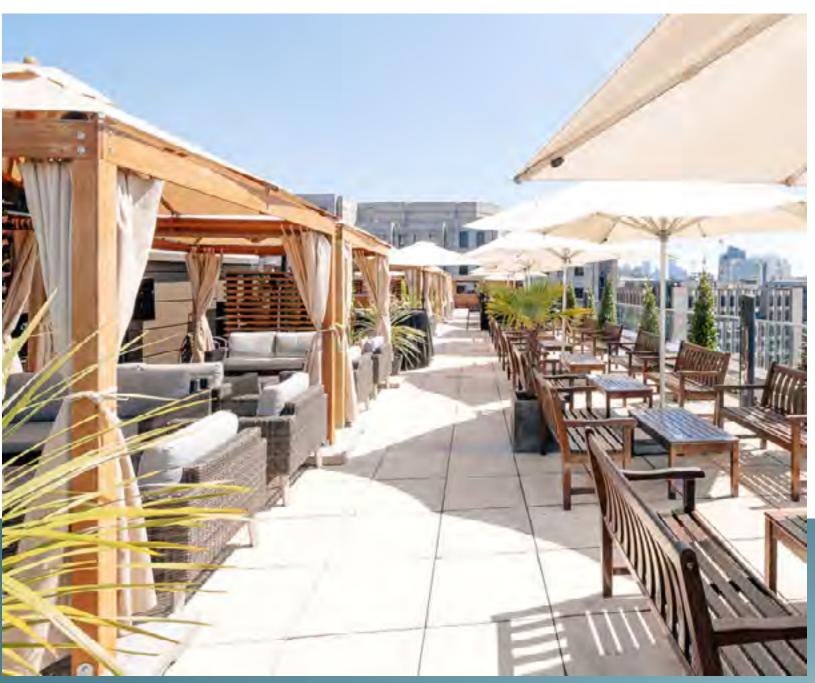

## WAGTAIL ROOFTOP BAR AND RESTAURANT

This 1920's building has a rooftop terrace bar and an exclusive dining room in the cupola crowning the building. IT is split across two floors and offers 360 degree views of iconic London landmarks, such as Tower Bridge, St Paul's Cathedral, the Shard, the Gherkin and the Walkie Talkie. Sustainability is at the forefront of this venues thoughts when it comes to food and drinks.

### CAPACITY

0 1,500

8 GUESTS

#### LOCATION

Central London, close to the City, Westminster and Southbank.
68 King William Street, London, EC4N 7HR