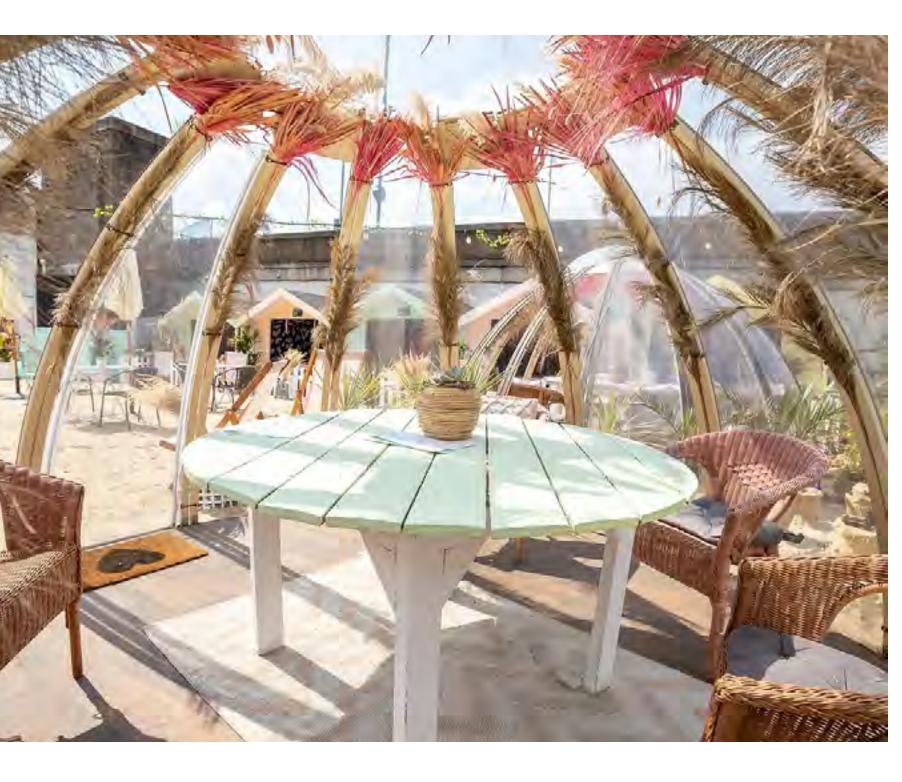

## COPPA CLUB TOWER BRIDGE

There riverside rooftop igloos offer views of Southbank's skyline with intimate spaces open all year round. Enjoy a variety of food and drinks, and blankets provided for colder days.

#### CAPACITY

0 1,500

8 GUESTS

#### LOCATION

Lower Thames Street

3 Three Quays Walk, Lower Thames Street, London, EC3R 6AH