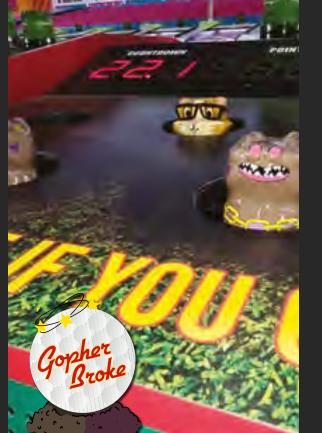

# FAIRGAME

A brand new concept, Fairgame brings all the sights, sounds and nonstop fun. Their cutting-edge technology gives iconic games a new twist from Roll-A-Ball Derby, Skeeball, Shoot the Clown, and Whac-A-Mole. They also provide typical fairground food stalls which are suitable for all dietary requirements. There is a variety of drinks for this adult-only setting, which includes prosecco-infused candyfloss.

### CAPACITY

0 1,500

600
GUESTS

### LOCATION

### Canary Wharf

25 - 35 Fisherman's Walk, Canary Wharf, London, E14 4DH