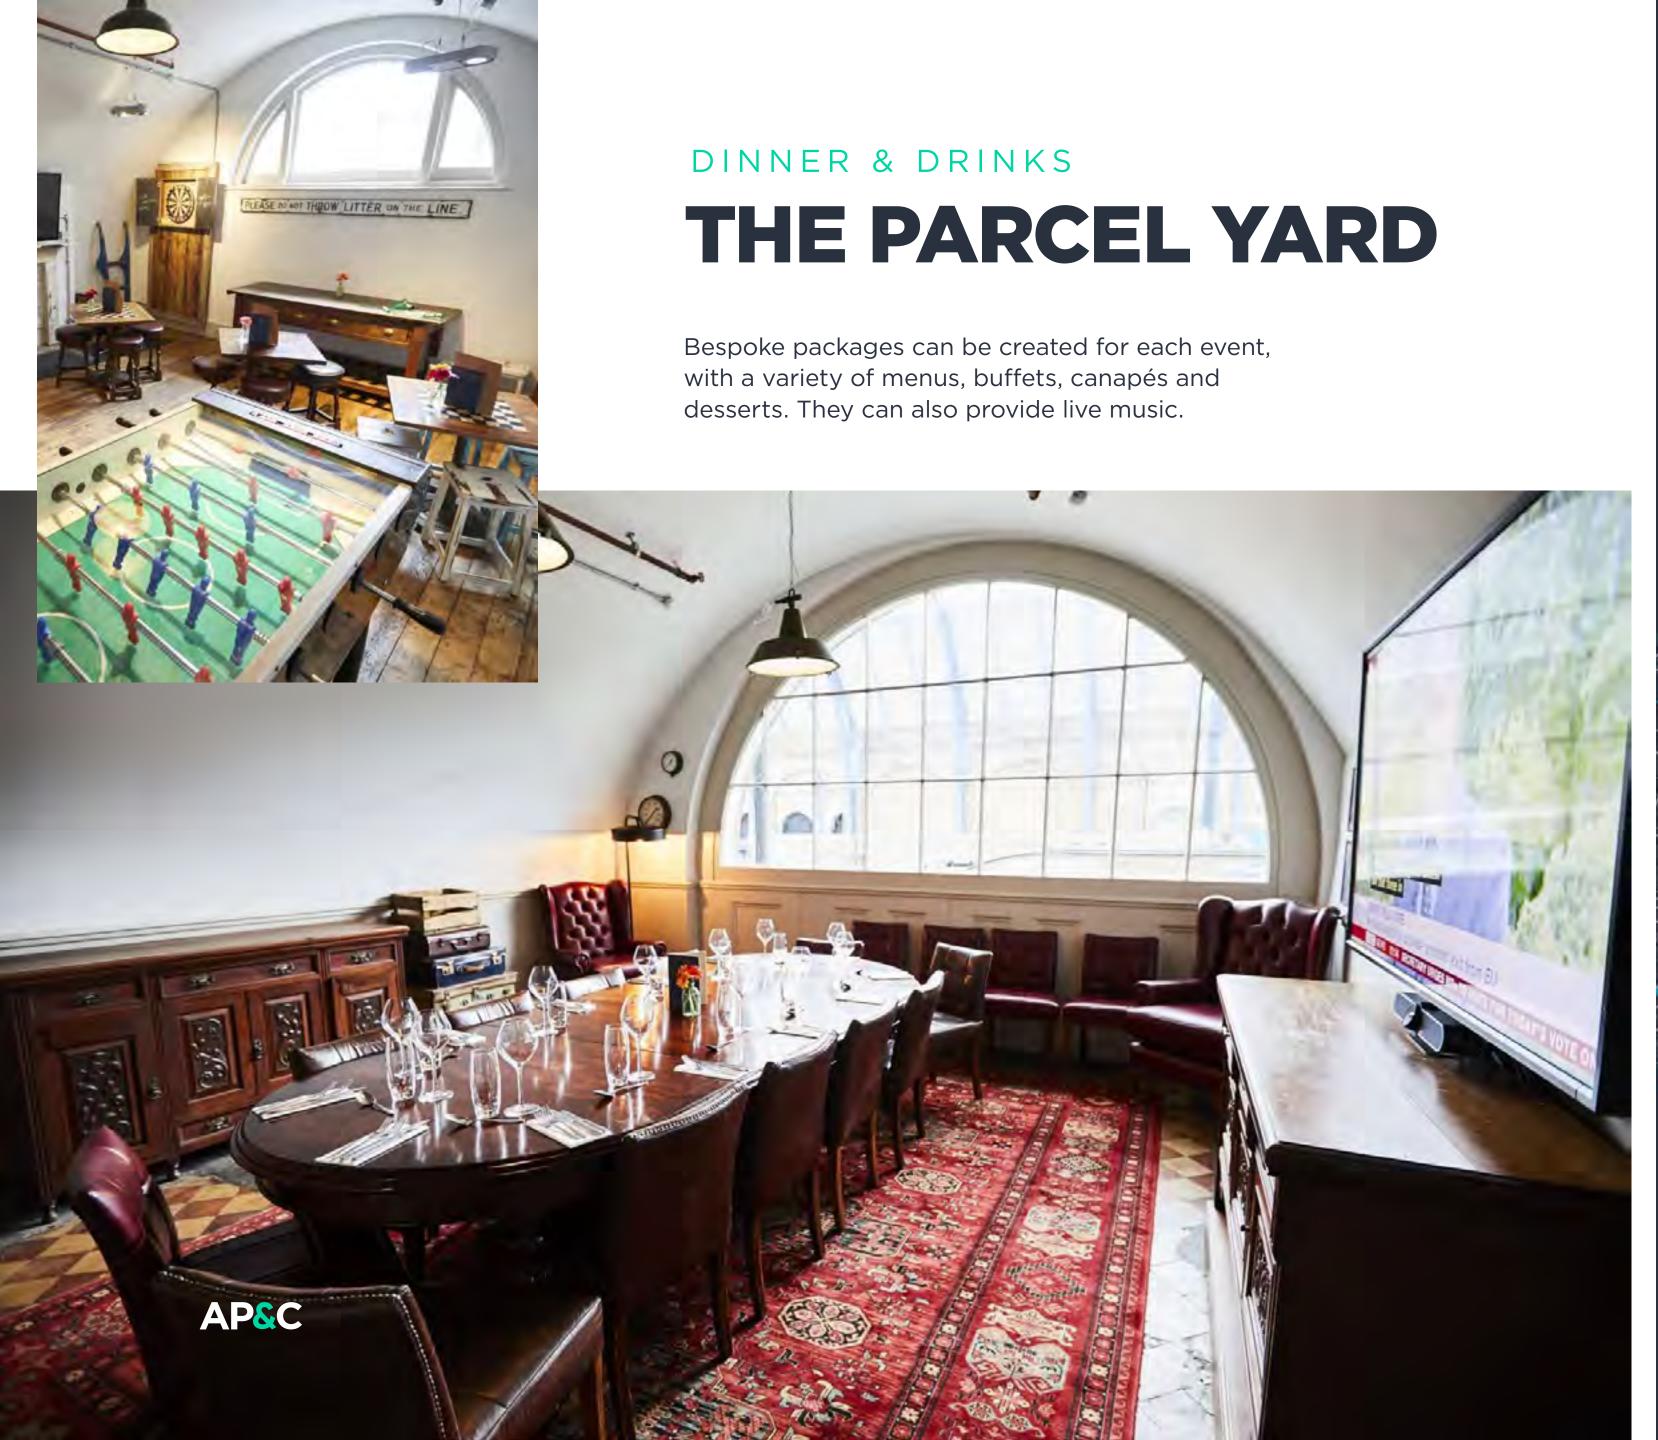

## THE PARCEL YARD

This venue offers fun and comfortable private spaces, overlooking train platforms in Kings Cross. Bespoke packages are tailored to each event with a variety of nibbles, food and drinks. Live music can be provided.