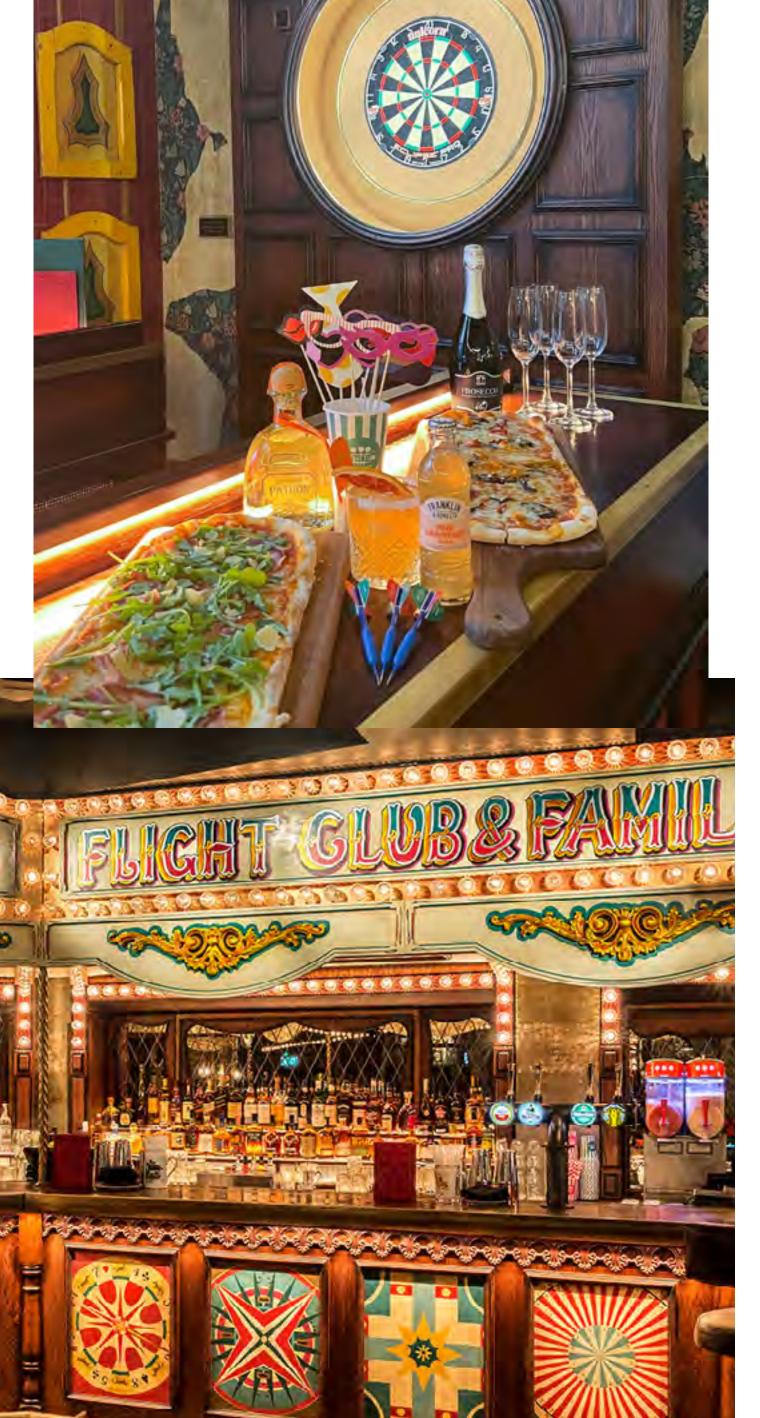

# FLIGHT CLUB DARTS

A semi-private event space with seating, comes with a gamemaster to lead the tournament, teams of up to six play against each other

#### CAPACITY

0 1,500 30-300 GUESTS

#### LOCATION

#### Shoreditch, Islington, Bloomsbury & Victoria

2a Worship Street, EC2A 2AH | 56 Upper Street, N1 ONY 55 New Oxford Street, WC1A 1BS | 6 Sir Simon Milton Square, SW1E 5DJ