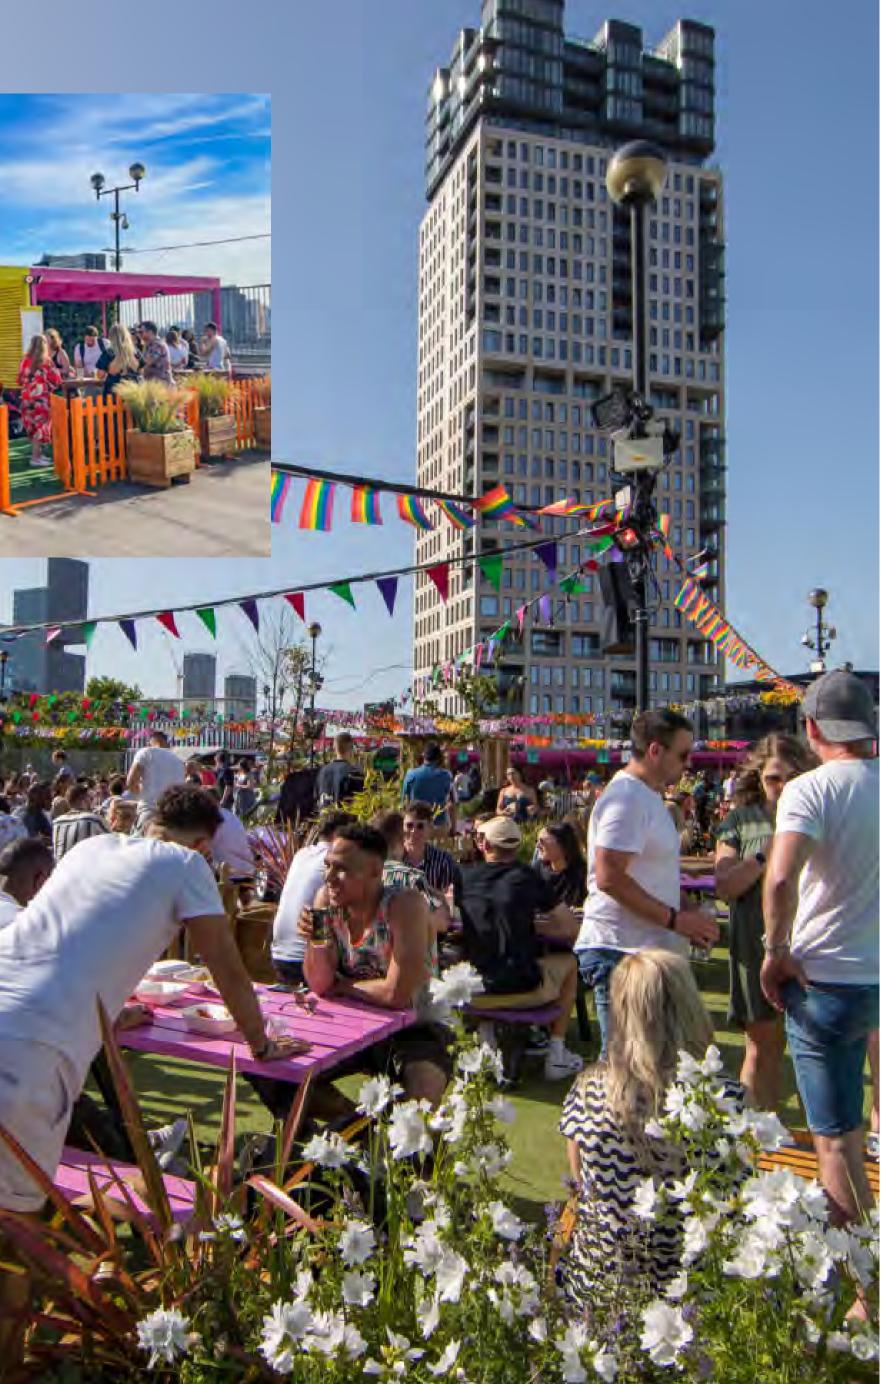

## PERGOLA ON THE WHARF

Pergola On the Wharf is a beautiful venue able to comfortably host 150+ guests. Branch out of every day to find your perfect space amongst two substantial bars, a beautiful open kitchen, and a magnificent outdoor terrace, all strewn with real flowers, ferns, and vines to create a botanical

CAPACITY

1,500

700 **GUESTS** 

LOCATION

Canary Wharf

Crossrail Place, Canary Wharf, London, E14 5AR