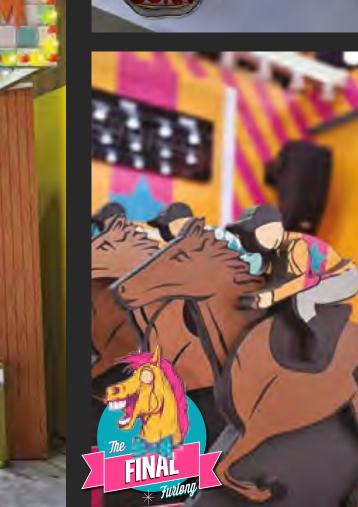

# FAIRGAME

A brand new concept, Fairgame brings all the sights, sounds and nonstop fun. Their cutting-edge technology gives iconic games a new twist from Roll-A-Ball Derby, Skeeball, Shoot the Clown, and Whac-A-Mole. They also provide typical fairground food stalls which are suitable for all dietary requirements. There is a variety of drinks for this adult-only setting, which includes prosecco-infused candyfloss.

### CAPACITY

0 1,500

600
GUESTS

### LOCATION

### Canary Wharf

25 - 35 Fisherman's Walk, Canary Wharf, London, E14 4DH