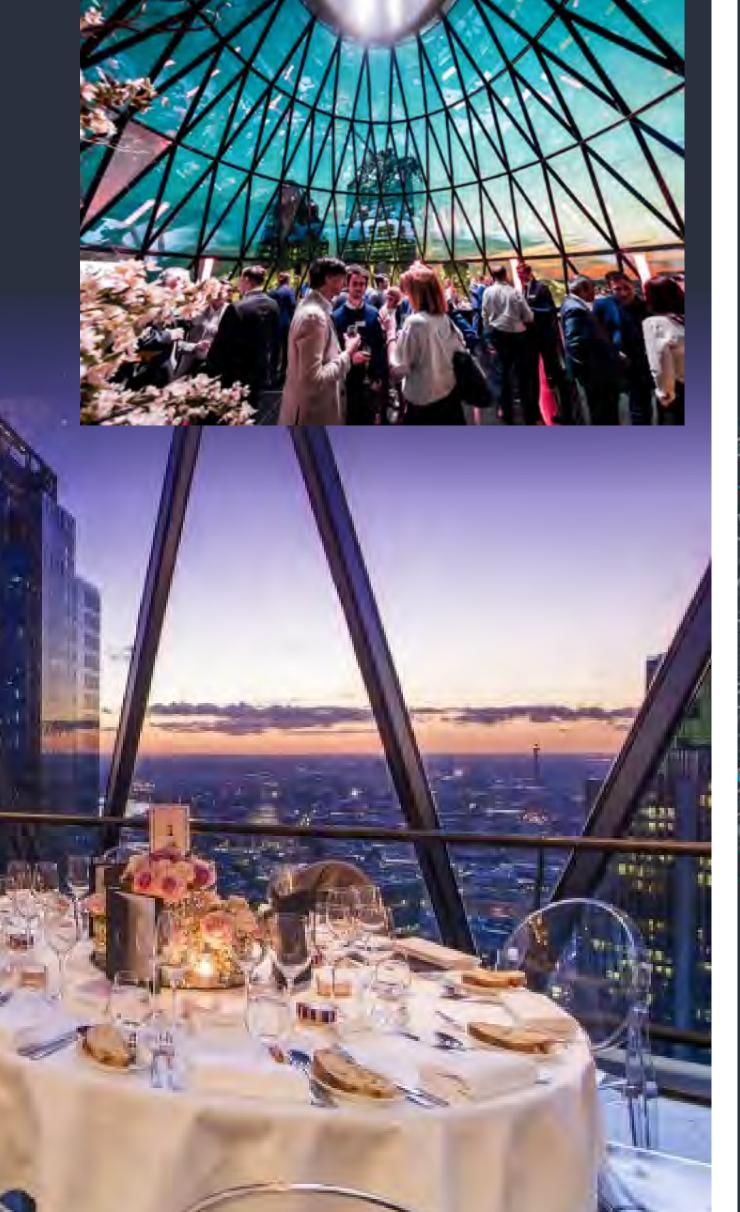

## THE GHERKIN

This iconic London building offers panoramic views across the city. There are spaces available for small meetings, conferences, private dining and drinks receptions.

#### CAPACITY

0 1,500

18-20 GUESTS

#### LOCATION

City of London

The Gherkin, 30 St Mary Axe, London EC3A 8BF