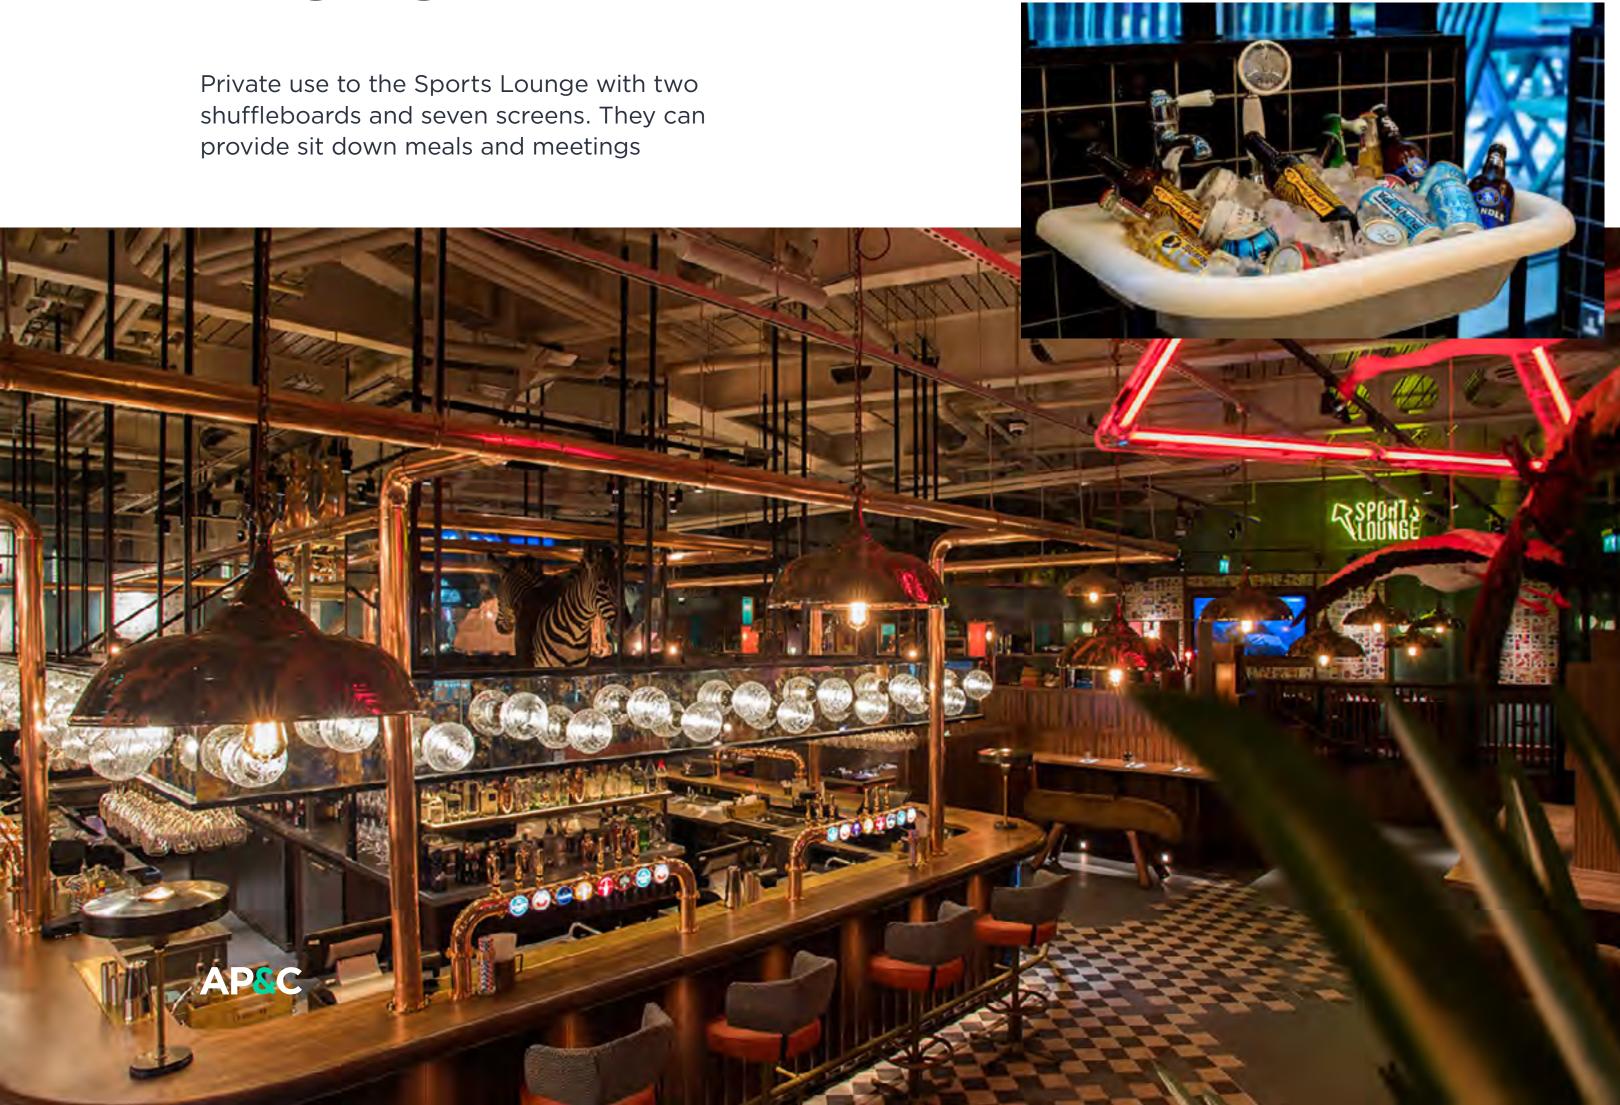

# BOUNCE

This venue is the 'home of ping pong' They use high-tech interactive game tables, beer pong and shuffleboard. They offer brunches (which can be bottomless), can play sports on the tv's. They offer theatre style meetings with packages for the social aspect afterward.

### CAPACITY

500 GUESTS

### Old Street, Farringdon and Battersea

241 Old Street, London EC1V 9EY | 121 Farringdon, London EC1N 2TD Battersea Power Station, London SW8 5BN