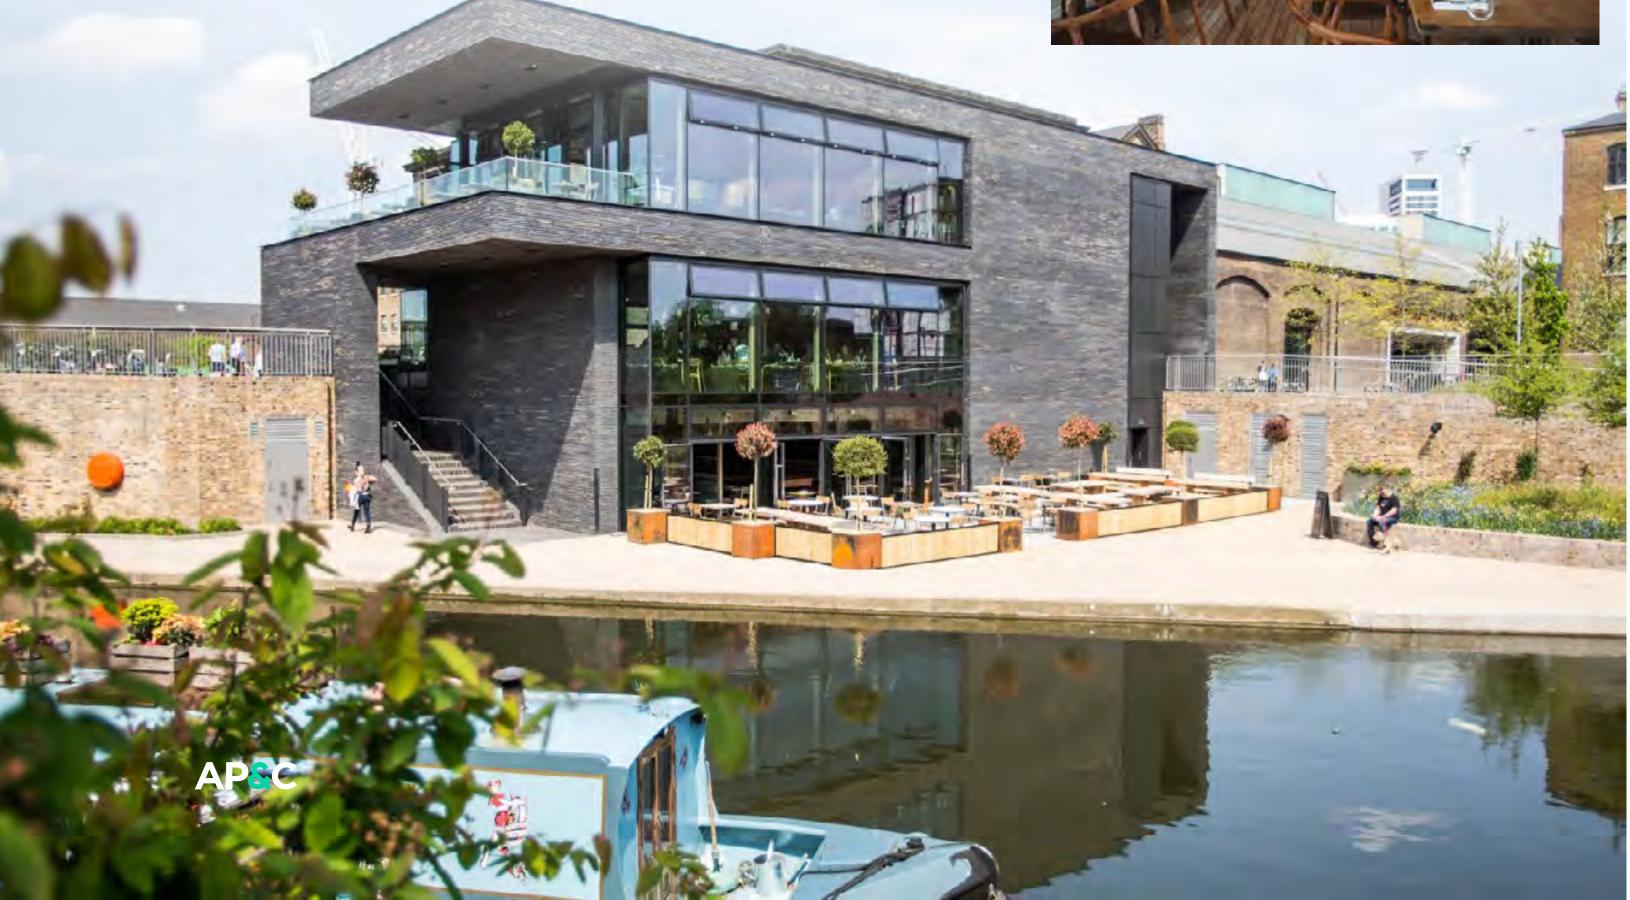

## THE LIGHTERMAN

This award-winning pub, dining room and bar has stunning open heated terraces, across three different floors, on the towpath of the canal. They offer a variety of set menus for food and drinks to cater to the events needs.

#### CAPACITY

0

1,500

20-30 GUESTS

#### LOCATION

Granary Square, King's Cross

3 Granary Square, London N1C 4BH