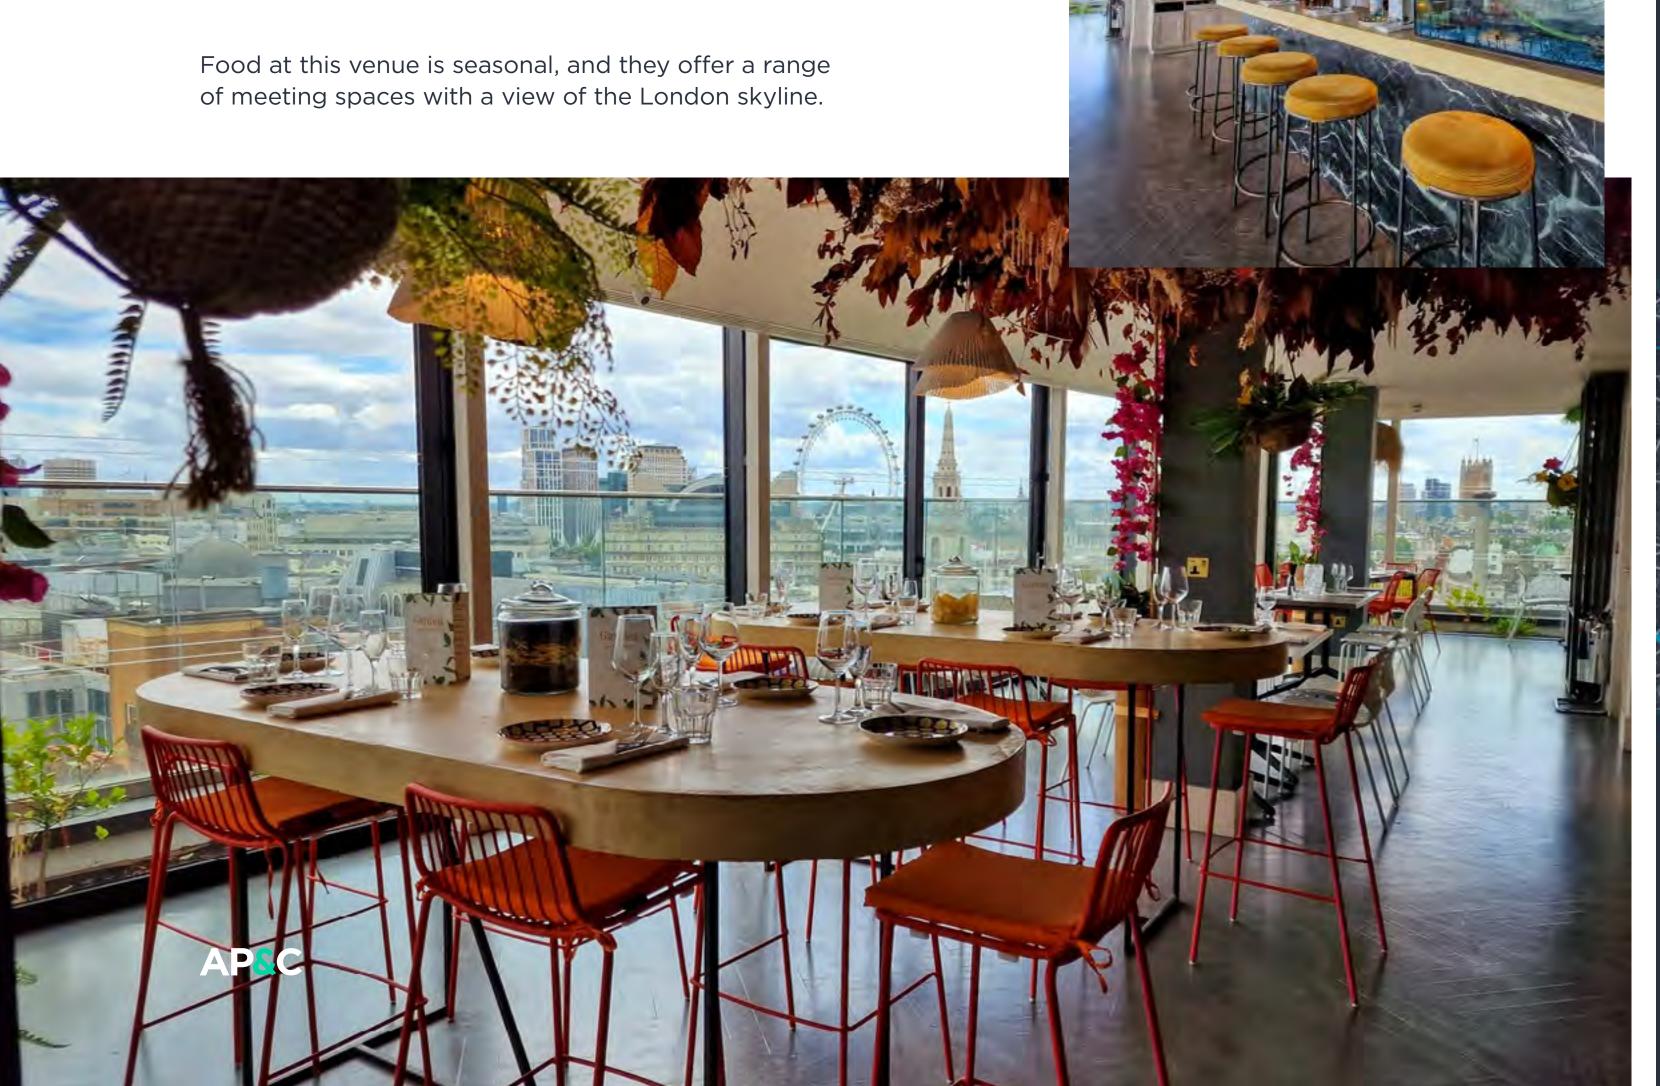

et, London (Near Leicester Square Station)
1-5 West Street, London, WC2H 9NQ



# DUCK AND WAFFLE

On the top floor of Heron Tower, with floor to ceiling windows that overlook Olympic park, the tower of London and the gherkin. This venue offers entertainment, fresh flowers and festive décor.

#### CAPACITY

0 1,500

16-100 GUESTS

#### LOCATION



Bishopsgate

110 Bishopsgate, London EC2N 4AY

# PAN PANCIFIC

This venue has a central breakout space that is well stocked with drinks and snacks, lots of natural daylight and tv screens.



#### CAPACITY

0 1,500

100 GUESTS

#### LOCATION



Bishopsgate

80 Houndsditch, London EC3A 7AB

# THE HOXTON



#### CAPACITY

1,500

100 **GUESTS** 

#### LOCATION



Bishopsgate

199-206 High Holborn, London WC1V 7BD

# GARDEN ROOFTOP LEICESTER SQUARE



#### CAPACITY

0 1,500

100 GUESTS

#### LOCATION



West End (Charing Cross)

10th floor, above Assembly Hotel, 31 Charing Cross Rd, London WC2H OLS

# SUSHISAMBA

This venue is a Japanese style bar on the 39th floor. Projector and AV system is provided. Samba dancers and sushi making classes are on offer at this venue. They will also provide flower selections and décor if wanted.



#### CAPACITY

0 1,500

150 GUESTS

#### LOCATION



Heron Tower (Near Liverpool Street)
110 Bishopsgate, London, EC2N 4AY

# THE LIGHTERMAN

Award-winning pub, dining room and bar, with stunning terraces, open for breakfast, lunch and dinner.



#### CAPACITY

0

1,500

190 GUESTS

#### LOCATION



Granary Square, King's Cross

3 Granary Square, London N1C 4BH



#### CAPACITY

0 4-200 GUESTS

#### LOCATIO