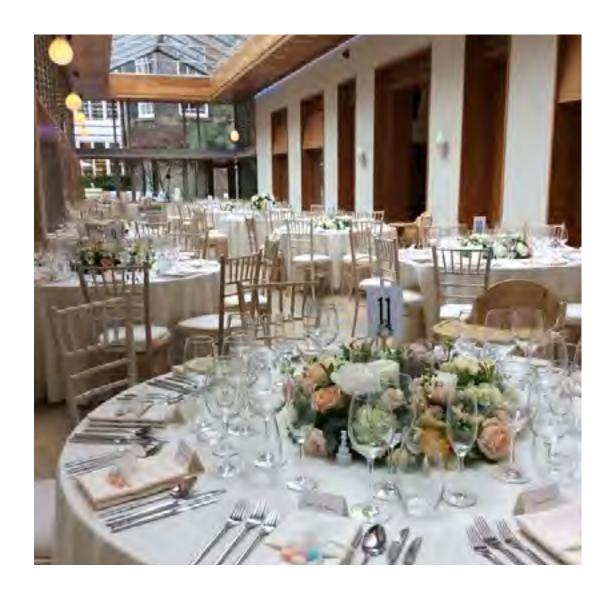

CONTAINERS LONDON

#### CAPACITY

50-300 GUESTS

#### LOCATION



South Bank

20 Upper Ground, South Bank, London SE1 9PD



## LANDING FORTY-TWO



## Situated on the 42nd floor of the cheese grater, this venue is 500ft above street level in the heart of the city's financial district. There is state of the art LED lighting and a range of stages and plasma screens. There are a range of healthy catering options.

#### CAPACITY



#### LOCATION



#### Few minutes from Liverpool Street

The Leadenhall Building, Leadenhall Street, London EC3V 4AB



## NO11 CAVENDISH

Georgian townhouse that provides 18th Century inspired rooms indoors with 21st Century facilities and light airy outdoor spaces. This venue offer a variety of refreshments such as bento boxes, bowl food, canapes and cocktails.



## CAPACITY o 1,500 50-300 GUESTS

#### LOCATION



Royal Victoria Dock 11 Cavendish Square, London W1G OAN

## **GLAZIERS HALL**

Adjoining London Bridge and with stunning views of the City and Thames, Glaziers Hall offers a secure location to host your corporate events. Moments away from the city, our experienced venue team frequently organise events for multinational corporations across our seven flexible spaces.



#### CAPACITY

0 1,500 300 GUESTS

#### LOCATION



The Thames and City of London
9 Montague Close, London Bridge, SE1 9DD

## THE STEEL YARD - CANNON

The venue is made of up of two stunning Victorian railway arches, a reception bar, the main hall, and a mezzanine level and is a perfect venue to host live streaming and hybrid events, product launches, fashion shows, award