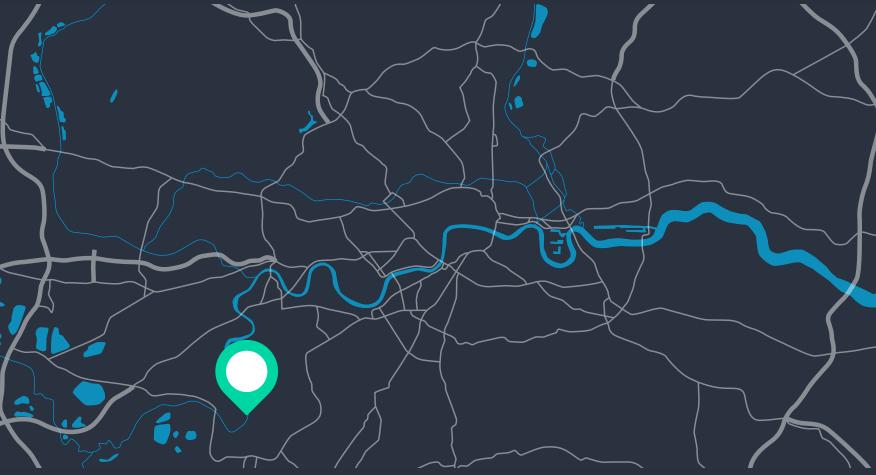

## **RAVENS AIT**

A personal private island that hosts corporate events and private hire for socials. They have individual rooms for hire as well as hire of the whole island. A private ferry carries guests over to the island. They offer a variety of menus from canape selections, 3-course meals, BBQ's and buffets. They also offer Indian catering.

### CAPACITY

1,500

120-150 **GUESTS** 

### LOCATION

Kingston upon Thames

Ravens Ait, Portsmouth Road, Kingston Upon Thames, KT6 4HN