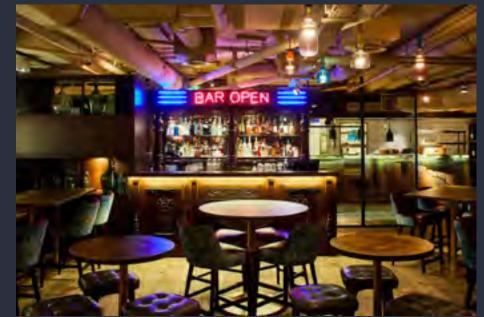

## COPPA CLUB TOWER BRIDGE

There riverside rooftop igloos offer views of Southbank's skyline with intimate spaces open all year round. Enjoy a variety of food and drinks, and blankets provided for colder days.