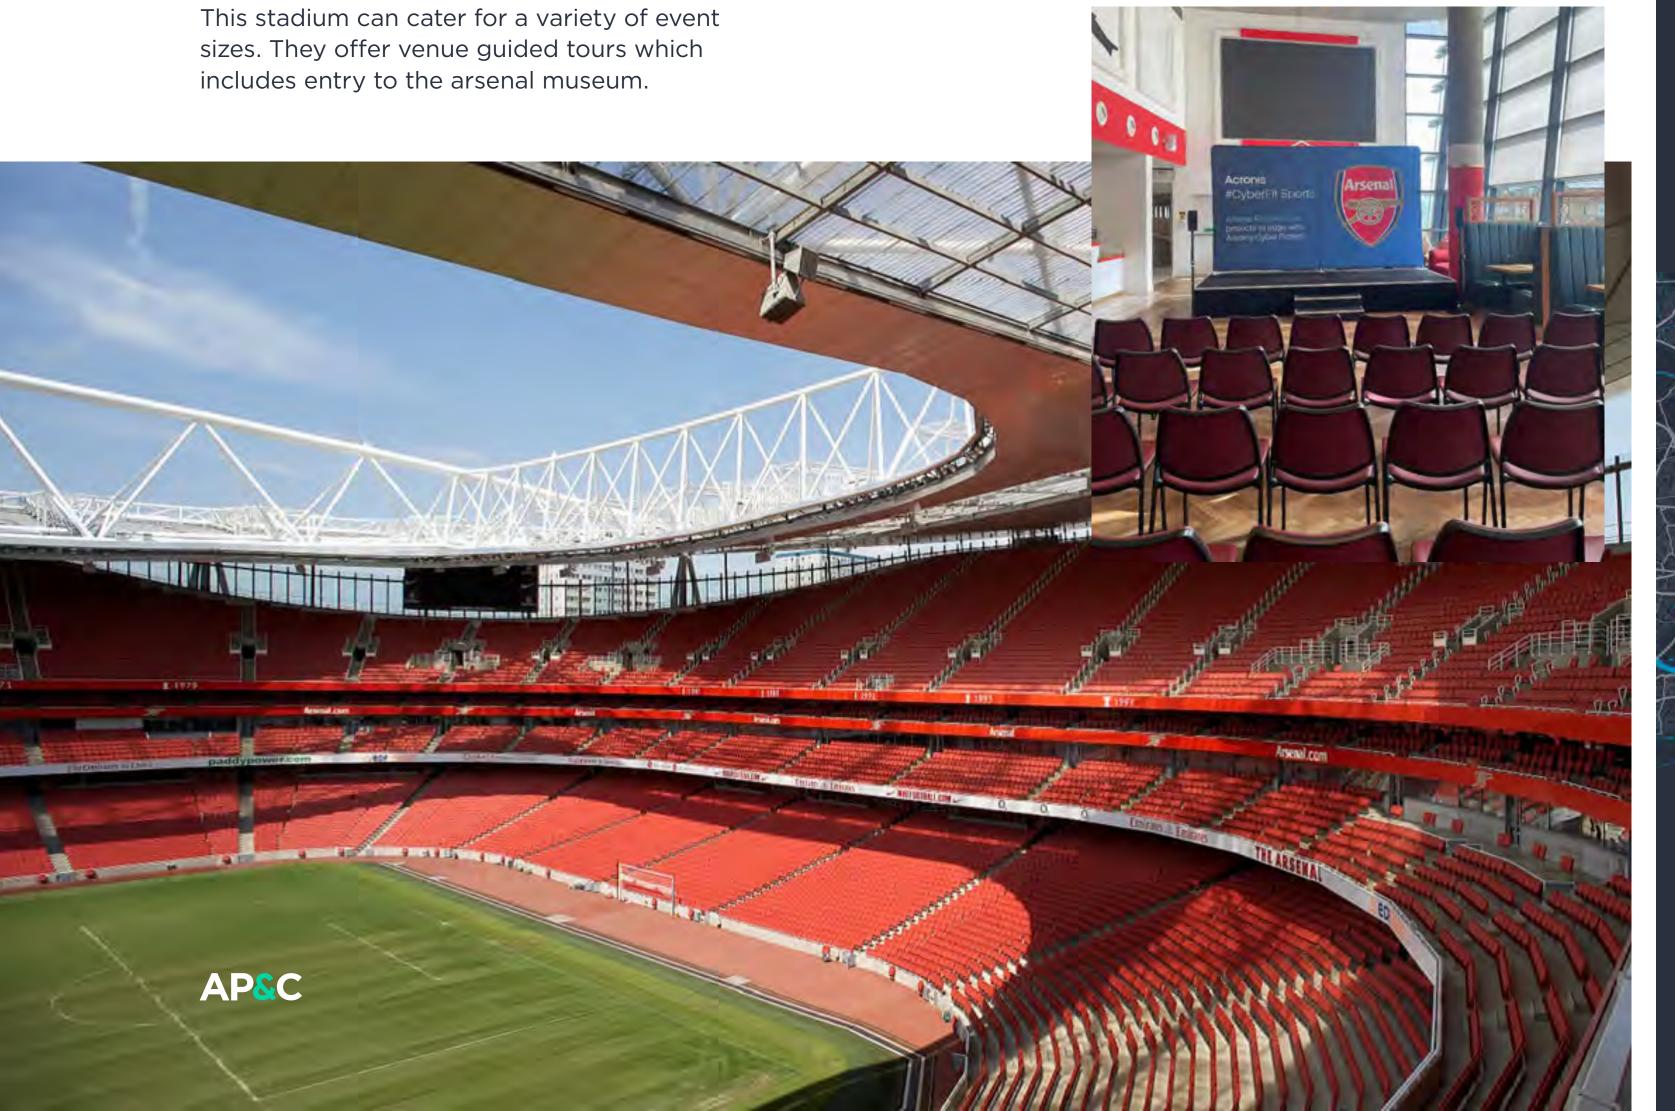

## **EMIRATES STADIUM**

#### CAPACITY

1,500

15-700 GUESTS

Twickenham

Hornsey Rd, London N7 7AJ