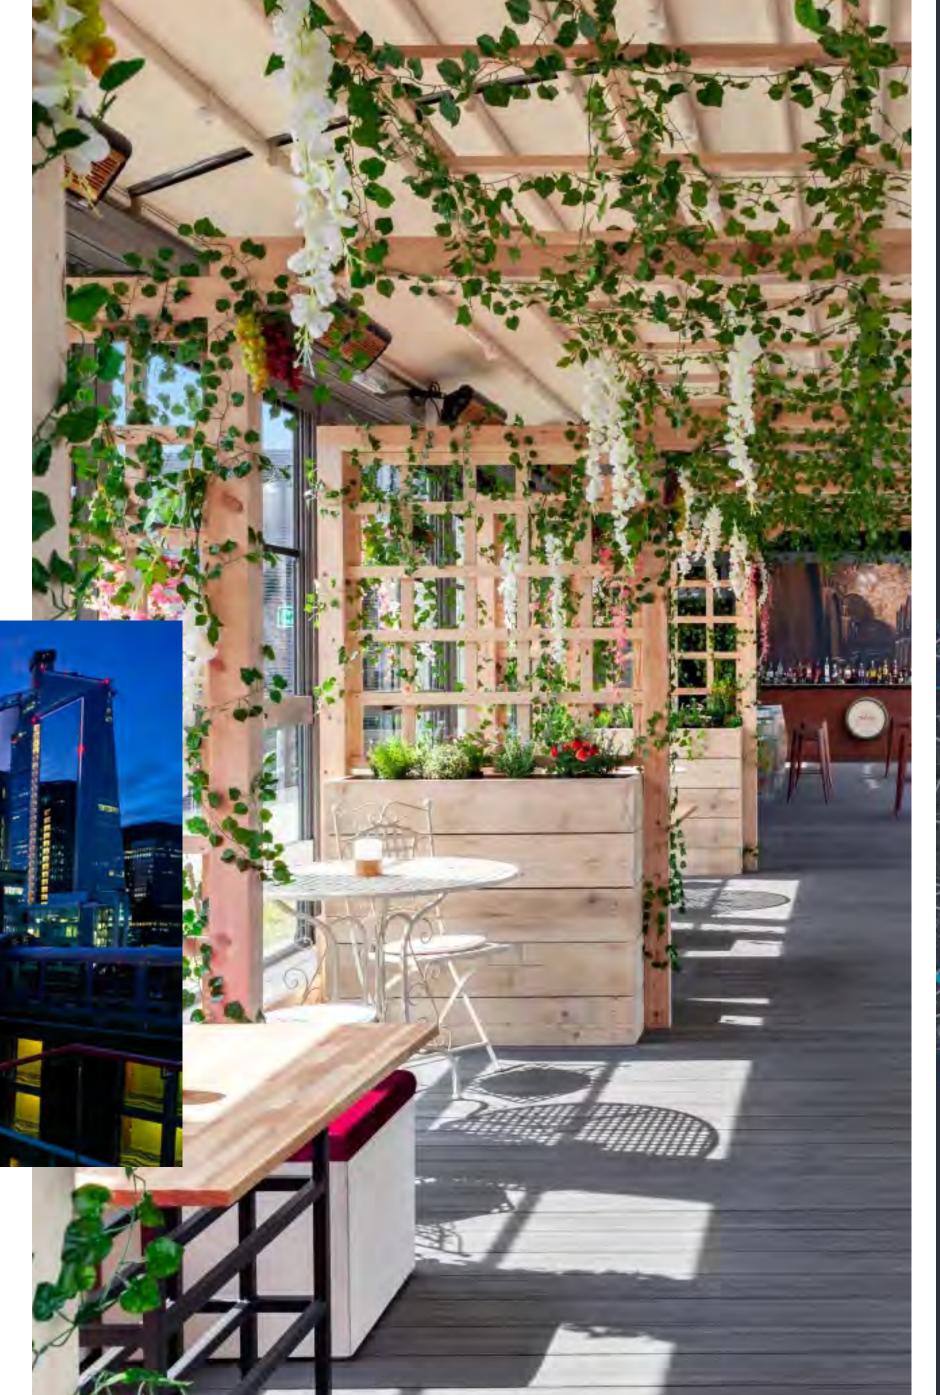

## PERGOLA ON THE WHARF

Pergola On the Wharf is a beautiful venue able to comfortably host 150+ guests. Branch out of every day to find your perfect space amongst two substantial bars, a beautiful open kitchen, and a magnificent outdoor terrace, all strewn with real flowers, ferns, and vines to create a botanical

CAPACITY

1,500

700 **GUESTS** 

LOCATION

Canary Wharf

Crossrail Place, Canary Wharf, London, E14 5AR